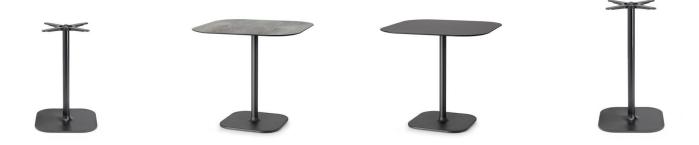

#### RHINO

Expression of a minimal and refined design, the Rhino table has a look that allows versatile contract applications. It can be combined with tops of different sizes and finishes, and it stands out for a square base in coated cast iron, with characteristic rounded corners. Available in two heights, it is particularly stable thanks to the shape itself of the base and the adjustable feet.

Expression of a minimal and refined design, the Rhino table has a look that allows versatile contract applications. It can be combined with tops of different sizes and finishes, and it stands out for a square base in coated cast iron, with characteristic rounded corners. Available in two heights, it is particularly stable thanks to the shape itself of the base and the adjustable feet.