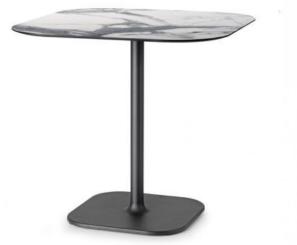

#### RHINO

Expression of a minimal and refined design, the Rhino table has a look that allows versatile contract applications. It can be combined with tops of different sizes and finishes, and it stands out for a square base in coated cast iron, with characteristic rounded corners. Available in two heights, it is particularly stable thanks to the shape itself of the base and the adjustable feet.

Expression of a minimal and refined design, the Rhino table has a look that allows versatile contract applications. It can be combined with tops of different sizes and finishes, and it stands out for a square base in coated cast iron, with characteristic rounded corners. Available in two heights, it is particularly stable thanks to the shape itself of the base and the adjustable feet.