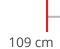

46 cm

#### Dimensions

|        |       | $\square$ |       |  |
|--------|-------|-----------|-------|--|
| 109 cm | 46 cm |           | 46 cm |  |

BRAND