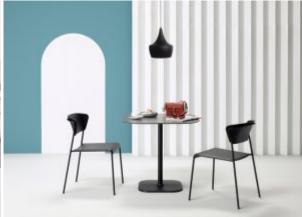

#### **RHINO**

Expression of a minimal and refined design, the Rhino table has a look that allows versatile contract applications. It can be combined with tops of different sizes and finishes, and it stands out for a square base in coated cast iron, with characteristic rounded corners. Available in two heights, it is particularly stable thanks to the shape itself of the base and the adjustable feet.

Expression of a minimal and refined design, the Rhino table has a look that allows versatile contract applications. It can be combined with tops of different sizes and finishes, and it stands out for a square base in coated cast iron, with characteristic rounded corners. Available in two heights, it is particularly stable thanks to the shape itself of the base and the adjustable feet.