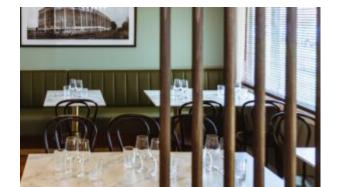

#### **RHINO**

Expression of a minimal and refined design, the Rhino table has a look that allows versatile contract applications. It can be combined with tops of different sizes and finishes, and it stands out for a square base in coated cast iron, with characteristic rounded corners. Available in two heights, it is particularly stable thanks to the shape itself of the base and the adjustable feet.

Expression of a minimal and refined design, the Rhino table has a look that allows versatile contract applications. It can be combined with tops of different sizes and finishes, and it stands out for a square base in coated cast iron, with characteristic rounded corners. Available in two heights, it is particularly stable thanks to the shape itself of the base and the adjustable feet.