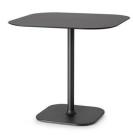

#### **RHINO**

Expression of a minimal and refined design, the Rhino table has a look that allows versatile contract applications. It can be combined with tops of different sizes and finishes, and it stands out for a square base in coated cast iron, with characteristic rounded corners. Available in two heights, it is particularly stable thanks to the shape itself of the base and the adjustable feet.

Expression of a minimal and refined design, the Rhino table has a look that allows versatile contract applications. It can be combined with tops of different sizes and finishes, and it stands out for a square base in coated cast iron, with characteristic rounded corners. Available in two heights, it is particularly stable thanks to the shape itself of the base and the adjustable feet.