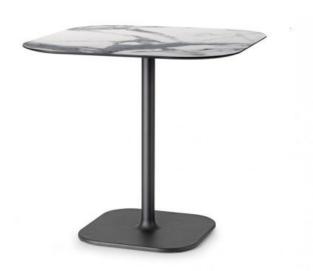

#### **RHINO**

Expression of a minimal and refined design, the Rhino table has a look that allows versatile contract applications. It can be combined with tops of different sizes and finishes, and it stands out for a square base in coated cast iron, with characteristic rounded corners. Available in two heights, it is particularly stable thanks to the shape itself of the base and the adjustable feet.

Expression of a minimal and refined design, the Rhino table has a look that allows versatile contract applications. It can be combined with tops of different sizes and finishes, and it stands out for a square base in coated cast iron, with characteristic rounded corners. Available in two heights, it is particularly stable thanks to the shape itself of the base and the adjustable feet.