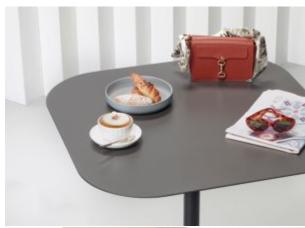

#### **RHINO**

Expression of a minimal and refined design, the Rhino table has a look that allows versatile contract applications. It can be combined with tops of different sizes and finishes, and it stands out for a square base in coated cast iron, with characteristic rounded corners. Available in two heights, it is particularly stable thanks to the shape itself of the base and the adjustable feet.

Expression of a minimal and refined design, the Rhino table has a look that allows versatile contract applications. It can be combined with tops of different sizes and finishes, and it stands out for a square base in coated cast iron, with characteristic rounded corners. Available in two heights, it is particularly stable thanks to the shape itself of the base and the adjustable feet.