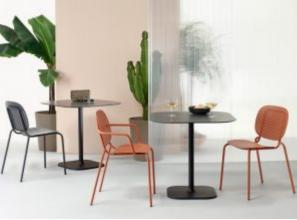

#### **RHINO**

Expression of a minimal and refined design, the Rhino table has a look that allows versatile contract applications. It can be combined with tops of different sizes and finishes, and it stands out for a square base in coated cast iron, with characteristic rounded corners. Available in two heights, it is particularly stable thanks to the shape itself of the base and the adjustable feet.

Expression of a minimal and refined design, the Rhino table has a look that allows versatile contract applications. It can be combined with tops of different sizes and finishes, and it stands out for a square base in coated cast iron, with characteristic rounded corners. Available in two heights, it is particularly stable thanks to the shape itself of the base and the adjustable feet.