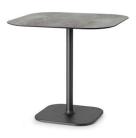

#### **RHINO**

Expression of a minimal and refined design, the Rhino table has a look that allows versatile contract applications. It can be combined with tops of different sizes and finishes, and it stands out for a square base in coated cast iron, with characteristic rounded corners. Available in two heights, it is particularly stable thanks to the shape itself of the base and the adjustable feet.

Expression of a minimal and refined design, the Rhino table has a look that allows versatile contract applications. It can be combined with tops of different sizes and finishes, and it stands out for a square base in coated cast iron, with characteristic rounded corners. Available in two heights, it is particularly stable thanks to the shape itself of the base and the adjustable feet.