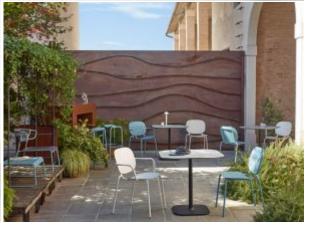

#### **RHINO**

Expression of a minimal and refined design, the Rhino table has a look that allows versatile contract applications. It can be combined with tops of different sizes and finishes, and it stands out for a square base in coated cast iron, with characteristic rounded corners. Available in two heights, it is particularly stable thanks to the shape itself of the base and the adjustable feet.

Expression of a minimal and refined design, the Rhino table has a look that allows versatile contract applications. It can be combined with tops of different sizes and finishes, and it stands out for a square base in coated cast iron, with characteristic rounded corners. Available in two heights, it is particularly stable thanks to the shape itself of the base and the adjustable feet.