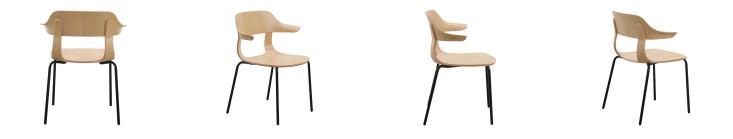

**ROBYN** 4

## ADDITIONAL INFORMATION

| Arms     | <u>Yes</u>        |
|----------|-------------------|
| Leadtime | <u>12 weeks +</u> |
| Linking  | <u>No</u>         |
| Material | <u>Timber</u>     |
| Stacking | <u>No</u>         |
| Price    | <u> 200 – 500</u> |