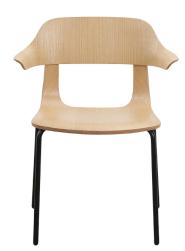

**ROBYN** 4

## ADDITIONAL INFORMATION

| Arms     | <u>Yes</u>        |
|----------|-------------------|
| Leadtime | <u>12 weeks +</u> |
| Linking  | <u>No</u>         |
| Material | <u>Timber</u>     |
| Stacking | <u>No</u>         |
| Price    | <u> 200 – 500</u> |