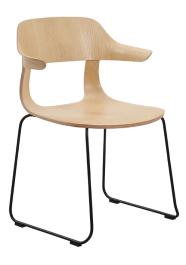

**ROBYN SLED** 

## ADDITIONAL INFORMATION

| Arms     | <u>Yes</u>        |
|----------|-------------------|
| Leadtime | <u>12 weeks +</u> |
| Linking  | <u>No</u>         |
| Material | <u>Timber</u>     |
| Stacking | <u>No</u>         |
| Price    | <u> 200 – 500</u> |