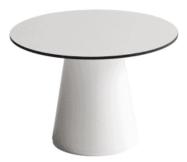

#### ROLLER LOW

Tables, chairs, benches and stools collection. Compactop with technopolymer bases. Available <u>illuminated</u> and suitable for outdoor use.

#### ADDITIONAL INFORMATION

| Stacking | <u>No</u>         |
|----------|-------------------|
| Leadtime | <u>12 weeks +</u> |
| Material | <u>Plastic</u>    |
| Price    | <u> 200 – 500</u> |