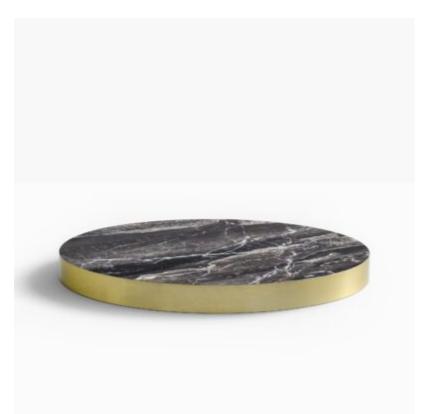

### Timber Table tops

Made in house - we can adjust size, stain and more

<u>Quick View</u> Timber Table Tops Indoor <u>Blackbutt – Veneered Timber Top (T)</u>

<u>Quick View</u> Timber Table Tops Indoor <u>Rustic Washed Timber Top</u>

<u>Quick View</u> Timber Table Tops Indoor <u>Blackbutt – Veneered Timber Top</u>

<u>Quick View</u> Timber Table Tops Indoor <u>Grey Ironbark – Solid Timber Top</u>

<u>Quick View</u> Timber Table Tops Indoor <u>Messmate (Rough-sawn) – Solid Timber Top</u>

<u>Quick View</u> Timber Table Tops Indoor <u>Tasmanian Oak – Solid Timber Top</u>

Quick View

Tables

Messmate, Reclaimed – Solid Timber Top

<u>Quick View</u> Timber Table Tops Indoor <u>Blackbutt – Solid Timber Top</u>