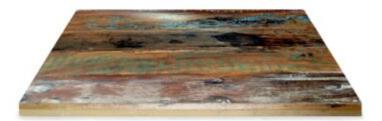

#### **Timber Table tops**

Made in house - we can adjust size, stain and more

<u>Quick View</u> Timber Table Tops Indoor <u>Blackbutt – Veneered Timber Top (T)</u>

<u>Quick View</u> Timber Table Tops Indoor <u>Rustic Washed Timber Top</u>

<u>Quick View</u> Timber Table Tops Indoor <u>Blackbutt – Veneered Timber Top</u>

<u>Quick View</u> Timber Table Tops Indoor <u>Grey Ironbark – Solid Timber Top</u>

<u>Quick View</u> Timber Table Tops Indoor <u>Messmate (Rough-sawn) – Solid Timber Top</u>

<u>Quick View</u> Timber Table Tops Indoor <u>Tasmanian Oak – Solid Timber Top</u>

Quick View

Tables

Messmate, Reclaimed – Solid Timber Top

<u>Quick View</u> Timber Table Tops Indoor <u>Blackbutt – Solid Timber Top</u>