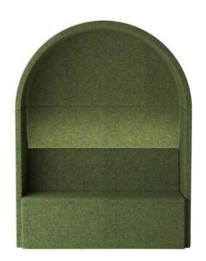

### MILANO - 1

# Description

- ·fabric upholstered, ·high density foam, ·solid wood frame,

### Description

·fabric upholstered,

·high density foam,

·solid wood frame,