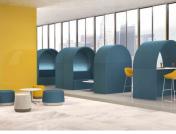

### MILANO - 1

# Description

- ·fabric upholstered, ·high density foam, ·solid wood frame,

### Description

·fabric upholstered,

·high density foam,

·solid wood frame,