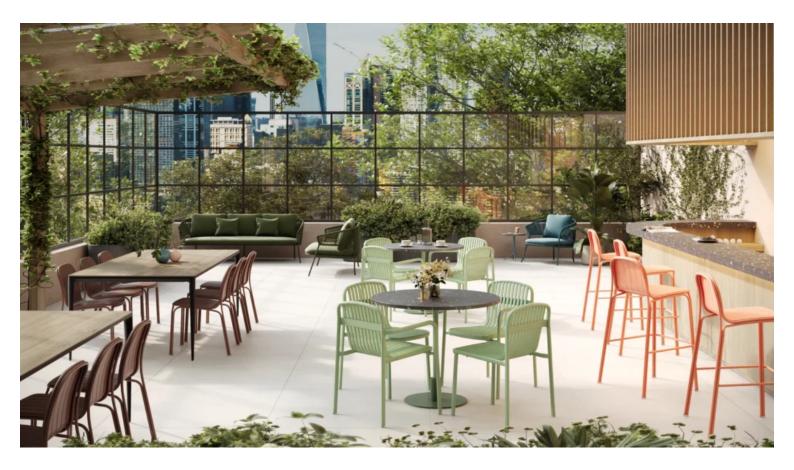

## Zaneti

The latest on offer from Australian design studio, Zaneti. The brand specialised in designing chairs, tables, bases and bespoke pieces. They are specifically known for their work with aluminium outdoor furniture. Zaneti chairs and bases inject style and personality into any room. Made from an assortment of materials including quality wood, steel and aluminium they're the perfect pieces to freshen up an interior.

# Zaneti Finishes

Powder Coats

Anthracite

Azure Blue

Chilli Orange

Urban Grey

lvy Green

Matte Honey

Matte Red

Reseda Green

Terracotta

Matte White

<u>Textiles</u>

Taupe

Storm Grey

Mist Grey