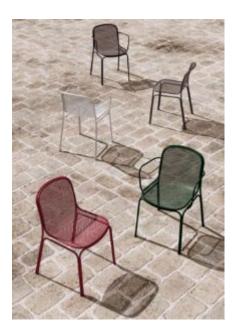

### **ROSETTA R1504-DW**

Our latest chair encompasses masculine and feminine aspects of Ying and Yang principles. This unity allows "Yin" the feminine life force of receptivity, while "Yang" is the masculine force of action.

### ADDITIONAL INFORMATION

| Arms           | No                                                                                           |
|----------------|----------------------------------------------------------------------------------------------|
| Leadtime       | <u>Stock</u>                                                                                 |
| Linking        | No                                                                                           |
| Material       | <u>Metal</u>                                                                                 |
| Stacking       | Yes                                                                                          |
| Price          | <u>200 – 500</u>                                                                             |
| Zaneti Colours | <u>Anthracite, Azure Blue, Matte Honey, Matte Red, Matte White, Reseda Green, Terracotta</u> |

# Zaneti Finishes

Powder Coats

Anthracite

Azure Blue

Chilli Orange

Urban Grey

lvy Green

Matte Honey

Matte Red

Reseda Green

Terracotta

Matte White

<u>Textiles</u>

Taupe

Storm Grey

Mist Grey

Coral Red

Santorini Blue

Pistachio Green

Olive

Lagoon

Nectar