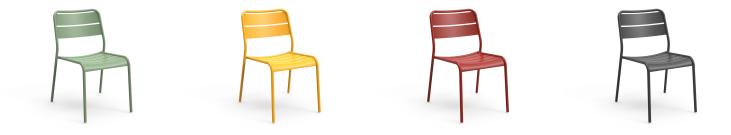

### VARIATIONS

Image

Stock Status

Stock Quantity

Zaneti Colours

Anthracite

Azure Blue

| Image | Stock Status | Stock Quantity | Zaneti Colours |
|-------|--------------|----------------|----------------|
|       |              |                | Matte Honey    |
|       |              |                | Matte Red      |
|       |              |                | Matte White    |

Reseda Green

Terracotta

### ADDITIONAL INFORMATION

| Arms           | No                                                                                           |
|----------------|----------------------------------------------------------------------------------------------|
| Leadtime       | <u>Stock</u>                                                                                 |
| Linking        | No                                                                                           |
| Material       | <u>Metal</u>                                                                                 |
| Stacking       | Yes                                                                                          |
| Price          | <u>200 – 500</u>                                                                             |
| Zaneti Colours | <u>Anthracite, Azure Blue, Matte Honey, Matte Red, Matte White, Reseda Green, Terracotta</u> |