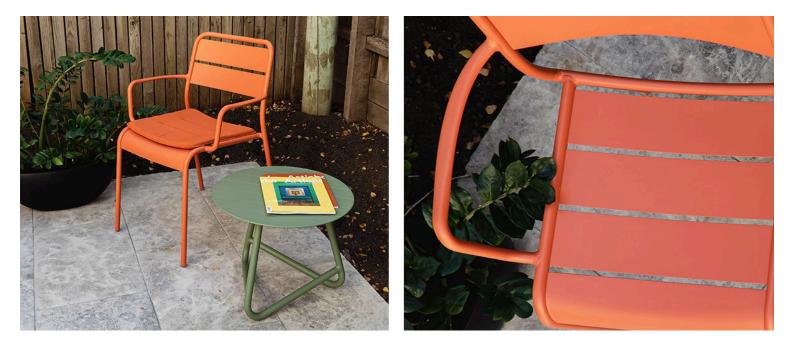

## Zaneti

The latest on offer from Australian design studio, Zaneti. The brand specialised in designing chairs, tables, bases and bespoke pieces. They are specifically known for their work with aluminium outdoor furniture. Zaneti chairs and bases inject style and personality into any room. Made from an assortment of materials including quality wood, steel and aluminium they're the perfect pieces to freshen up an interior.