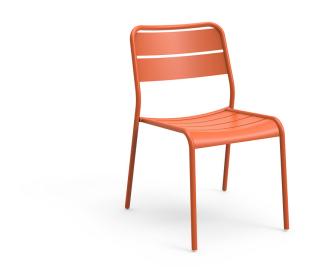

### **ROSETTA R1504-DW**

Our latest chair encompasses masculine and feminine aspects of Ying and Yang principles. This unity allows "Yin" the feminine life force of receptivity, while "Yang" is the masculine force of action.

### ADDITIONAL INFORMATION

| Arms           | No                                                                                           |
|----------------|----------------------------------------------------------------------------------------------|
| Leadtime       | <u>Stock</u>                                                                                 |
| Linking        | No                                                                                           |
| Material       | <u>Metal</u>                                                                                 |
| Stacking       | Yes                                                                                          |
| Price          | <u>200 – 500</u>                                                                             |
| Zaneti Colours | <u>Anthracite, Azure Blue, Matte Honey, Matte Red, Matte White, Reseda Green, Terracotta</u> |