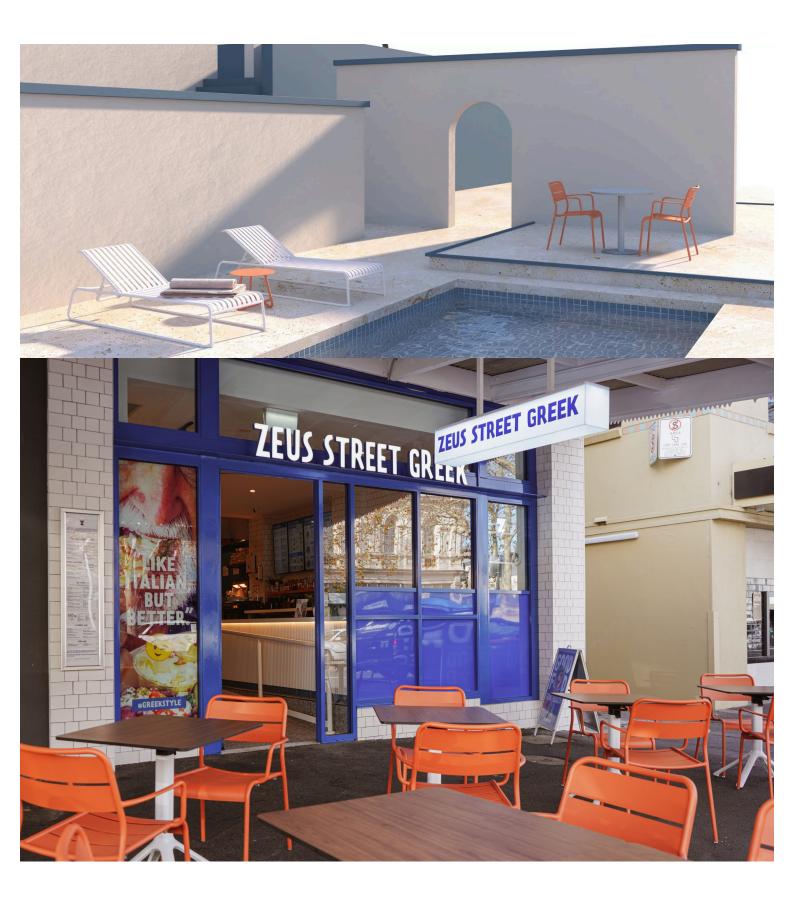

### **ROSETTA R1504-DW**

Our latest chair encompasses masculine and feminine aspects of Ying and Yang principles. This unity allows "Yin" the feminine life force of receptivity, while "Yang" is the masculine force of action.

## Zaneti

The latest on offer from Australian design studio, Zaneti. The brand specialised in designing chairs, tables, bases and bespoke pieces. They are specifically known for their work with aluminium outdoor furniture. Zaneti chairs and bases inject style and personality into any room. Made from an assortment of materials including quality wood, steel and aluminium they're the perfect pieces to freshen up an interior.