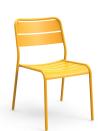

### **VARIATIONS**

| Image | Stock Status | Stock Quantity | Zaneti Colours |
|-------|--------------|----------------|----------------|
|       |              |                | Anthracite     |
|       |              |                | Azure Blue     |

| Image | Stock Status | Stock Quantity | Zaneti Colours |
|-------|--------------|----------------|----------------|
|       |              |                | Matte Honey    |
|       |              |                | Matte Red      |
|       |              |                | Matte White    |
|       |              |                | Reseda Green   |
|       |              |                | Terracotta     |

### **ADDITIONAL INFORMATION**

Arms <u>No</u> Leadtime **Stock** Linking <u>No</u> Material **Metal Stacking** <u>Yes</u>

Price <u>200 - 500</u>

<u>Anthracite, Azure Blue, Matte Honey, Matte Red, Matte White, Reseda Green, Terracotta</u> **Zaneti Colours** 

### **Zaneti Finishes**

**Powder Coats** 

Anthracite

Azure Blue

Chilli Orange

Urban Grey

Ivy Green

Matte Honey

Matte Red

Reseda Green

Terracotta

Matte White