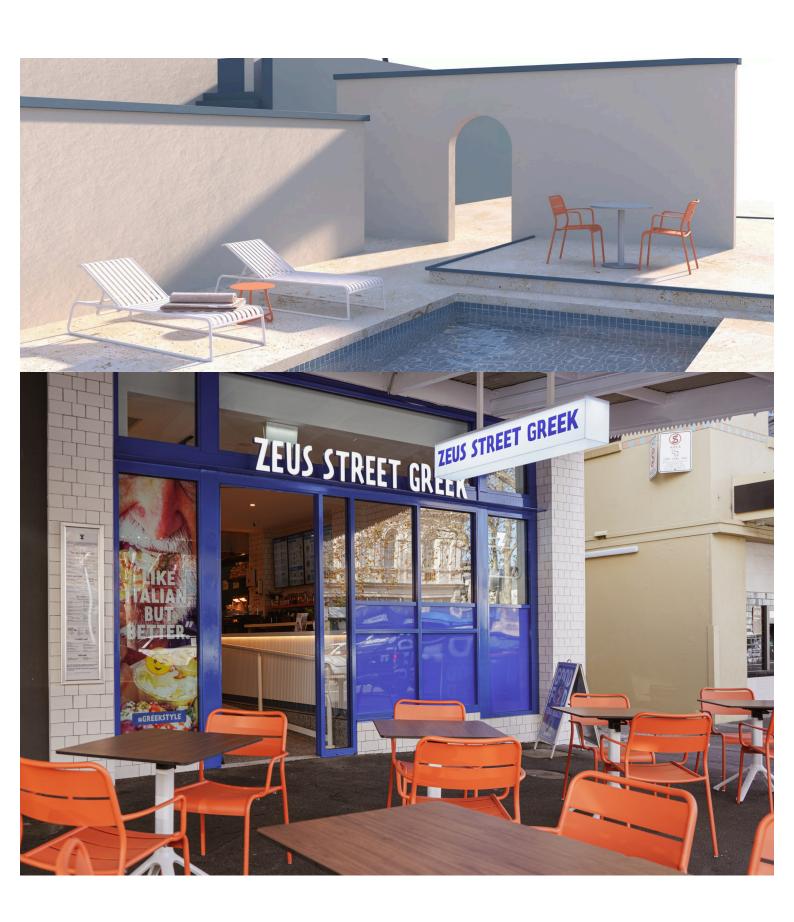

Rosetta\_with\_Cali Zaneti\_Brighton\_Lounge\_and\_Rosetta\_Chair\_1 Zeus-lygon-15-scaled

## Zaneti

The latest on offer from Australian design studio, Zaneti. The brand specialised in designing chairs, tables, bases and bespoke pieces. They are specifically known for their work with aluminium outdoor furniture. Zaneti chairs and bases inject style and personality into any room. Made from an assortment of materials including quality wood, steel and aluminium they're the perfect pieces to freshen up an interior.