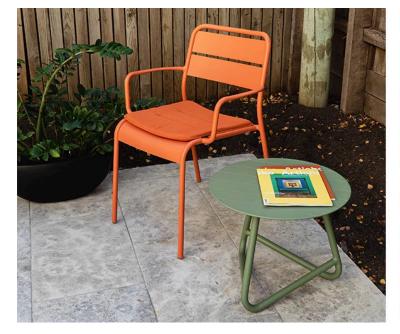

## Zaneti

The latest on offer from Australian design studio, Zaneti. The brand specialised in designing chairs, tables, bases and bespoke pieces. They are specifically known for their work with aluminium outdoor furniture. Zaneti chairs and bases inject style and personality into any room. Made from an assortment of materials including quality wood, steel and aluminium they're the perfect pieces to freshen up an interior.