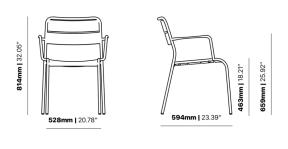

#### **ROSETTA R1504-D1**

Our latest chair encompasses masculine and feminine aspects of Ying and Yang principles. This unity allows "Yin" the feminine life force of receptivity, while "Yang" is the masculine force of action.

### **Dimensions**





#### **VARIATIONS**

Image Stock Status Stock Quantity Zaneti Colours



Anthracite



| Image | Stock Status | Stock Quantity | Zaneti Colours |
|-------|--------------|----------------|----------------|
|       |              |                | Azure Blue     |
|       |              |                | Chilli Orange  |
|       |              |                | Matte Honey    |
|       |              |                | Matte Red      |
|       |              |                | Matte White    |



| Image | Stock Status | Stock Quantity | Zaneti Colours |
|-------|--------------|----------------|----------------|
|       |              |                | Reseda Green   |
|       |              |                | Terracotta     |









#### **ADDITIONAL INFORMATION**

Arms <u>Yes</u>