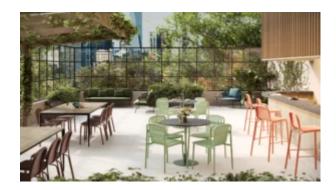

# Zaneti

The latest on offer from Australian design studio, Zaneti. The brand specialised in designing chairs, tables, bases and bespoke pieces. They are specifically known for their work with aluminium outdoor furniture. Zaneti chairs and bases inject style and personality into any room. Made from an assortment of materials including quality wood, steel and aluminium they're the perfect pieces to freshen up an interior.