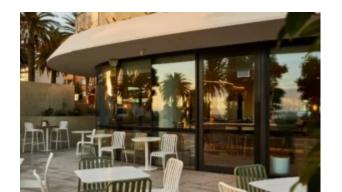

Rosetta\_with\_Cali Zaneti\_Brighton\_Lounge\_and\_Rosetta\_Chair\_1 Zeus-lygon-15-scaled