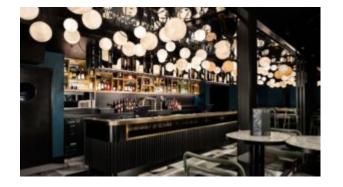

Rosetta\_with\_Cali Zaneti\_Brighton\_Lounge\_and\_Rosetta\_Chair\_1 Zeus-lygon-15-scaled