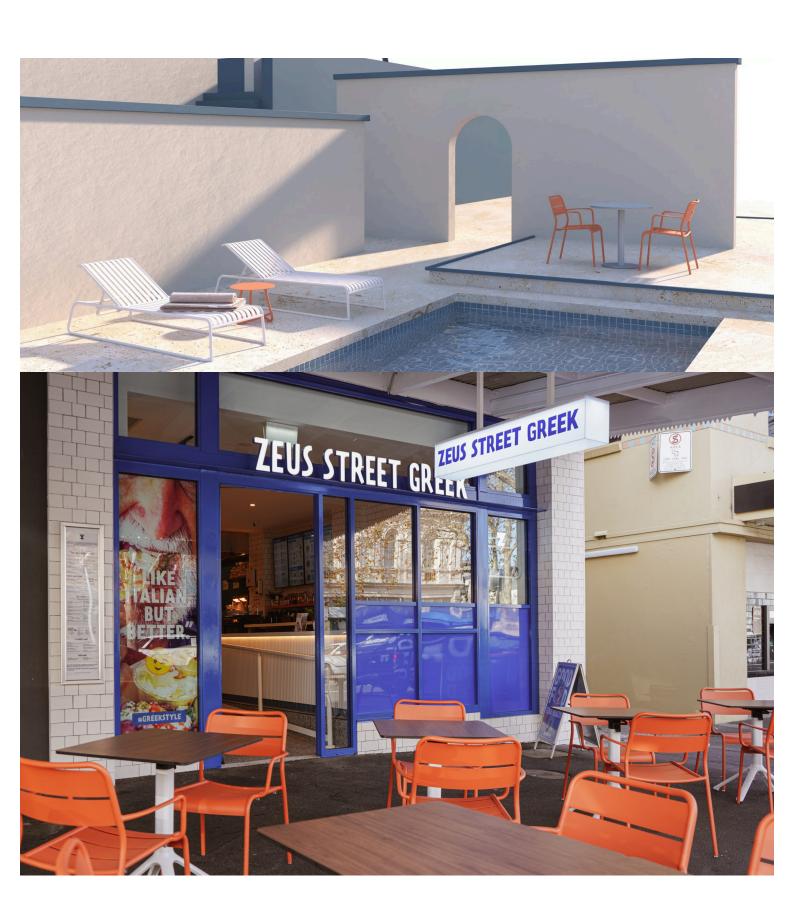

# Catalogue

2025 Zaneti

CATALOGUE

**Download Now** 

**Projects using Zaneti** 

Eastern Creek Quarter SC (Stage 1) – EQC Social Hub

Brand, Zaneti, Public Space Project

Prahran Square – 'Central Square' & 'The Lawn' Furniture

Brand, Zaneti, Public Space Project

Skinny Dog Hotel

Brand, Zaneti, Hospitality

Telegraph Hotel, Hobart

Brand, Zaneti, Hospitality

Page: 35

Quarterhouse

GenesisCare, Campbelltown (NSW) - Stage 1 - Rooftop Garden

Brand, Zaneti, Public Space Project

**UKO** West Ryde

Zaneti, Hospitality, Brand, Accommodation

**Burwood Brickworks Shopping Centre** 

Brand, Zaneti, Public Space Project

Shute Harbour

Zaneti, Hospitality, Public Space Project, Brand

**EVT QT Newcastle** 

Loti

MISC Parramatta (NSW)

Rydges - Melbourne

The Tote - Moonee Valley Racing Club

Brewdog, Pentridge Prison

# Bellboy Café

Brewdog, South Eveleigh

**Lobbs Cafe** 

### Altitude

Sargon Coffee

**UKO Paddington** 

Zaneti, Hospitality, Brand, Accommodation