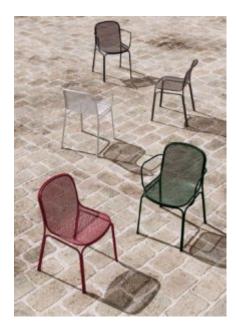

#### **ROSETTA R1504-D1**

Our latest chair encompasses masculine and feminine aspects of Ying and Yang principles. This unity allows "Yin" the feminine life force of receptivity, while "Yang" is the masculine force of action.

#### **VARIATIONS**

Image Stock Status Stock Quantity Zaneti Colours

Anthracite

| Image | Stock Status | Stock Quantity | Zaneti Colours |
|-------|--------------|----------------|----------------|
|       |              |                | Azure Blue     |
|       |              |                | Chilli Orange  |
|       |              |                | Matte Honey    |
|       |              |                | Matte Red      |
|       |              |                | Matte White    |

## **Zaneti Finishes**

**Powder Coats** 

Anthracite

Azure Blue

Chilli Orange

Urban Grey

Ivy Green

Matte Honey

Matte Red

Reseda Green

Terracotta

Matte White