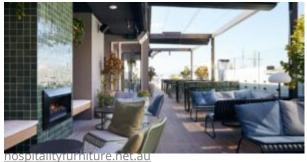

Rosetta\_with\_Cali Zaneti\_Brighton\_Lounge\_and\_Rosetta\_Chair\_1 Zeus-lygon-15-scaled