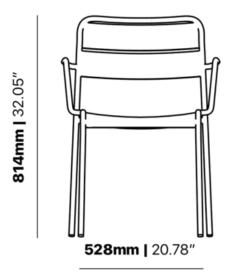

ring Commercial Outdoor Furniture: Choosing the Right Side-chair / Armchair Outdoor Furniture for Your Restaurant, Cafe, Bar

When it comes to commercial outdoor armchair furniture for restaurants, an exciting array of designers [...]

16
Oct





### **Making outdoors memorable**

Bond Theory are a comprehensive design consultancy, striving to achieve genuine and beautiful design outcomes. [...]

04
Oct



### How to pick outdoor furniture for your hospitality venue

Outdoor furniture can have a significant influence on the look of your venue. Just like [...]

10 Sep

Our latest chair encompasses masculine and feminine aspects of Ying and Yang principles. This unity allows "Yin" the feminine life force of receptivity, while "Yang" is the masculine force of action.

#### **Dimensions**







#### BRAND

# Zaneti

The latest on offer from Australian design studio, Zaneti. The brand specialised in designing chairs, tables, bases and bespoke pieces. They are specifically known for their work with aluminium outdoor furniture. Zaneti chairs and bases inject style and personality into any room. Made from an assortment of materials including quality wood, steel and aluminium they're the perfect pieces to freshen up an interior.

ZANETI

ZANETI