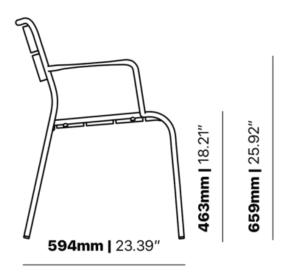

ng Commercial Outdoor Furniture: Choosing the Right Side-chair / Armchair Outdoor Furniture for Your Restaurant, Cafe, Bar

When it comes to commercial outdoor armchair furniture for restaurants, an exciting array of designers [...]

16
Oct





### **Making outdoors memorable**

Bond Theory are a comprehensive design consultancy, striving to achieve genuine and beautiful design outcomes. [...]

04
Oct



### How to pick outdoor furniture for your hospitality venue

Outdoor furniture can have a significant influence on the look of your venue. Just like [...]

10 Sep

Our latest chair encompasses masculine and feminine aspects of Ying and Yang principles. This unity allows "Yin" the feminine life force of receptivity, while "Yang" is the masculine force of action.

#### **Dimensions**







#### BRAND

# Zaneti

The latest on offer from Australian design studio, Zaneti. The brand specialised in designing chairs, tables, bases and bespoke pieces. They are specifically known for their work with aluminium outdoor furniture. Zaneti chairs and bases inject style and personality into any room. Made from an assortment of materials including quality wood, steel and aluminium they're the perfect pieces to freshen up an interior.

ZANETI

ZANETI