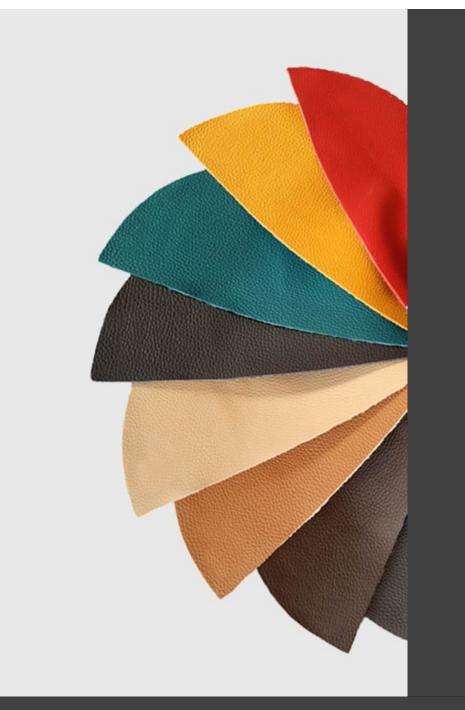

f shades. The seat and backrest are padded and upholstered in fabric, velvet, leather, faux leather, or flame retardant Trevira textiles.

Dimensions: L.51 cm X P.49 cm X H.77

Materials: beech frame

**Colors:** bleached, dusty cocoa, tin grey or lacquered natural ash

**Upholstery**: velvet, fabric, leather and faux leather.









### Hospitality Furniture Concepts

### ADDITIONAL INFORMATION

| Leadtime | <u>12 weeks +</u>    |
|----------|----------------------|
| Arms     | <u>No</u>            |
| Linking  | No                   |
| Price    | <u>More than 500</u> |
| Stacking | <u>No</u>            |









**Brand Content** 



Hospitality Furniture Concepts



In-Out | Side CATALOGUE \_new





### **Collections Book**



Download 3D Models



Finishes



# Metal Finishes





# Leather / Vinyl

<u>'iew</u>





## Wood Finishes







# Leather / Vinyl

<u>′iew</u>







## Table Tops





### PU Seats / Ropes

TRABA, ITALIA

Roxanne is a chair encompassing all the requirements of an iconic object: a strong personality, simplicity of design, and flawless functionality and image. The perfectly calibrated seat and backrest provide excellent comfort. Roxanne is a stackable chair, and therefore lends itself for use in public areas, such as conference halls and meeting rooms. It comes with a beech frame and slanting geometrical lines to ensure maximum stability and ergonomics.

The frame, seat and backrest are in beech, either bleached, natural or lacquered in a very wide range of shades. The seat and backrest are padded and upholstered in fabric, velvet, leather