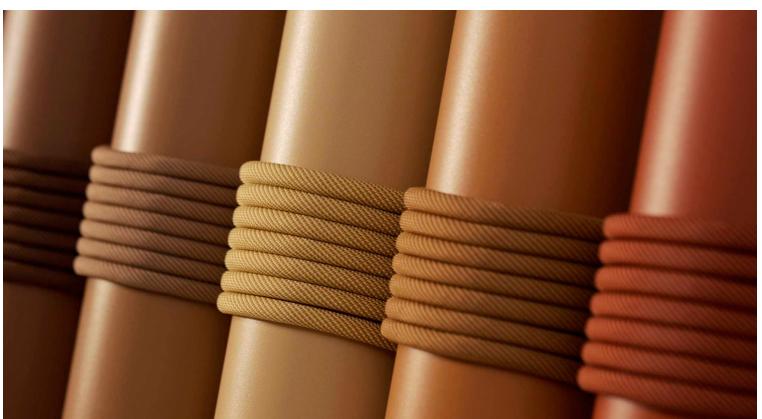

### PU Seats / Ropes

TRABA, ITALIA

Roxanne is a chair encompassing all the requirements of an iconic object: a strong personality, simplicity of design, and flawless functionality and image. The perfectly calibrated seat and backrest provide excellent comfort. Roxanne is a stackable chair, and therefore lends itself for use in public areas, such as conference halls and meeting rooms. It comes with a beech frame and slanting geometrical lines to ensure maximum stability and ergonomics.