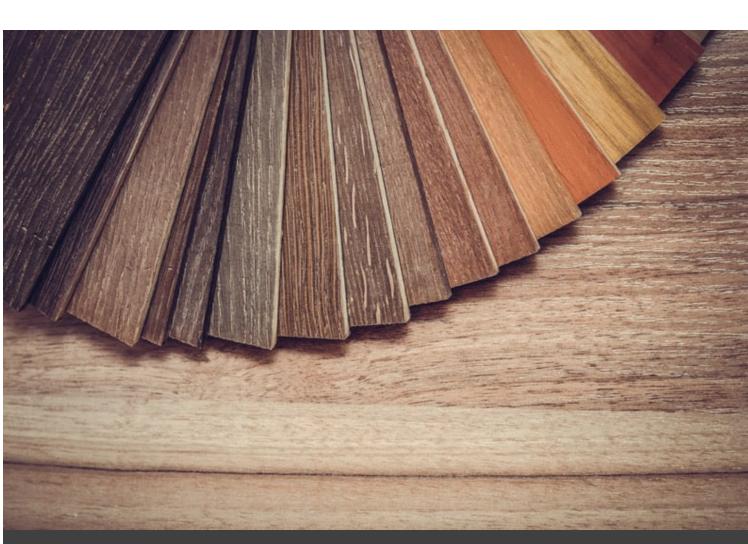

padded and upholstered in fabric, velvet, leather, faux leather, or flame retardant Trevira textiles.

Dimensions: L.51 cm X P.49 cm X H.77

Materials: beech frame

**Colors:** bleached, dusty cocoa, tin grey or lacquered natural ash

**Upholstery**: velvet, fabric, leather and faux leather.









### Hospitality Furniture Concepts

### ADDITIONAL INFORMATION

| Leadtime | <u>12 weeks +</u>    |
|----------|----------------------|
| Arms     | <u>No</u>            |
| Linking  | No                   |
| Price    | <u>More than 500</u> |
| Stacking | <u>No</u>            |









**Brand Content** 



Hospitality Furniture Concepts



In-Out | Side CATALOGUE \_new





### **Collections Book**



Download 3D Models



Finishes



# Metal Finishes





# Leather / Vinyl

<u>'iew</u>





## Wood Finishes







# Leather / Vinyl

<u>′iew</u>







## Table Tops





### PU Seats / Ropes

TRABA, ITALIA

Roxanne is a chair encompassing all the requirements of an iconic object: a strong personality, simplicity of design, and flawless functionality and image. The perfectly calibrated seat and backrest provide excellent comfort. Roxanne is a stackable chair, and therefore lends itself for use in public areas, such as conference halls and meeting rooms. It comes with a beech frame and slanting geometrical lines to ensure maximum stability and ergonomics.

The frame, seat and backrest are in beech, either bleached, natural or lacquered in a very wide range of shades. The seat and backrest are padded and upholstered in fabric, velvet, leather, faux leather, or flame retardant T