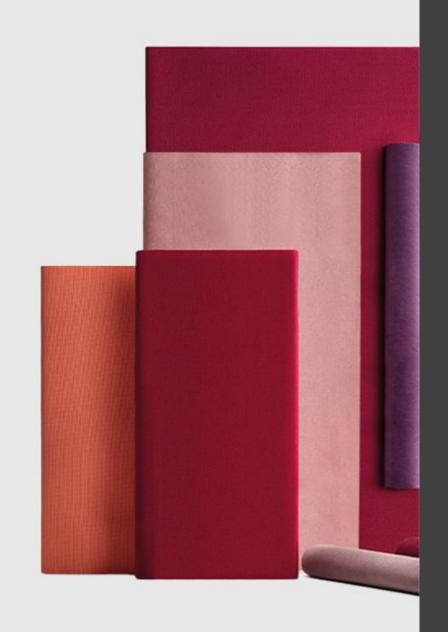

The frame, seat and backrest are in beech, either bleached, natural or lacquered in a very wide range of shades. The seat and backrest are padded and upholstered in fabric, velvet, leather, faux leather, or flame retardant Trevira textiles.

Dimensions: L.51 cm X P.49 cm X H.77

Materials: beech frame

**Colors:** bleached, dusty cocoa, tin grey or lacquered natural ash

**Upholstery**: velvet, fabric, leather and faux leather.