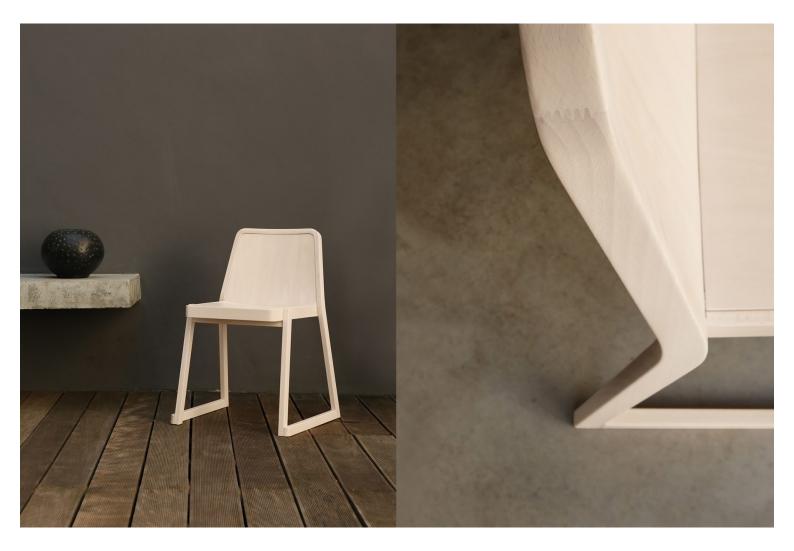

### PU Seats / Ropes

TRABA, ITALIA

Roxanne is a chair encompassing all the requirements of an iconic object: a strong personality, simplicity of design, and flawless functionality and image. The perfectly calibrated seat and backrest provide excellent comfort. Roxanne is a stackable chair, and therefore lends itself for use in public areas, such as conference halls and meeting rooms. It comes with a beech frame and slanting geometrical lines to ensure maximum stability and ergonomics.

The frame, seat and backrest are in beech, either bleached, natural or lacquered in a very wide range of shades. The seat and backrest are padded and upholstered in fabric, velvet, leather, faux leather, or flame retardant Trevira textiles.

Dimensions: L.51 cm X P.49 cm X H.77

Materials: beech frame

Colors: bleached, dusty cocoa, tin grey or lacquered natural ash

**Upholstery**: velvet, fabric, leather and faux leather.