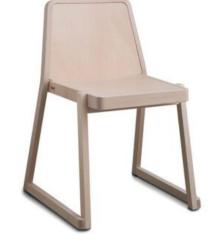

### PU Seats / Ropes

TRABA, ITALIA

Roxanne is a chair encompassing all the requirements of an iconic object: a strong personality, simplicity of design, and flawless functionality and image. The perfectly calibrated seat and backrest provide excellent comfort. Roxanne is a stackable chair, and therefore lends itself for use in public areas, such as conference halls and meeting rooms. It comes with a beech frame and slanting geometrical lines to ensure maximum stability and ergonomics.

The frame, seat and backrest are in beech, either bleached, natural or lacquered in a very wide range of shades. The seat and backrest are padded and upholstered in fabric, velvet, leather, faux leather, or flame retardant Trevira textiles.

Dimensions: L.51 cm X P.49 cm X H.77

Materials: beech frame

Colors: bleached, dusty cocoa, tin grey or lacquered natural ash

**Upholstery**: velvet, fabric, leather and faux leather.