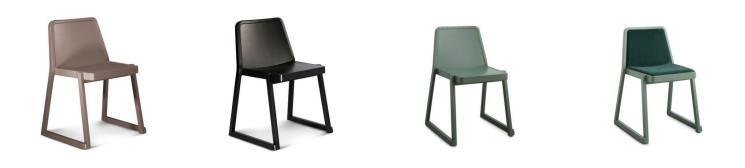

### TRABA, ITALIA

Roxanne is a chair encompassing all the requirements of an iconic object: a strong personality, simplicity of design, and flawless functionality and image. The perfectly calibrated seat and backrest provide excellent comfort. Roxanne is a stackable chair, and therefore lends itself for use in public areas, such as conference halls and meeting rooms. It comes with a beech frame and slanting geometrical lines to ensure maximum stability and ergonomics.

The frame, seat and backrest are in beech, either bleached, natural or lacquered in a very wide range of shades. The seat and backrest are padded and upholstered in fabric, velvet, leather, faux leather, or flame retardant Trevira textiles.

Dimensions: L.51 cm X P.49 cm X H.77

Materials: beech frame

**Colors:** bleached, dusty cocoa, tin grey or lacquered natural ash

**Upholstery**: velvet, fabric, leather and faux leather.