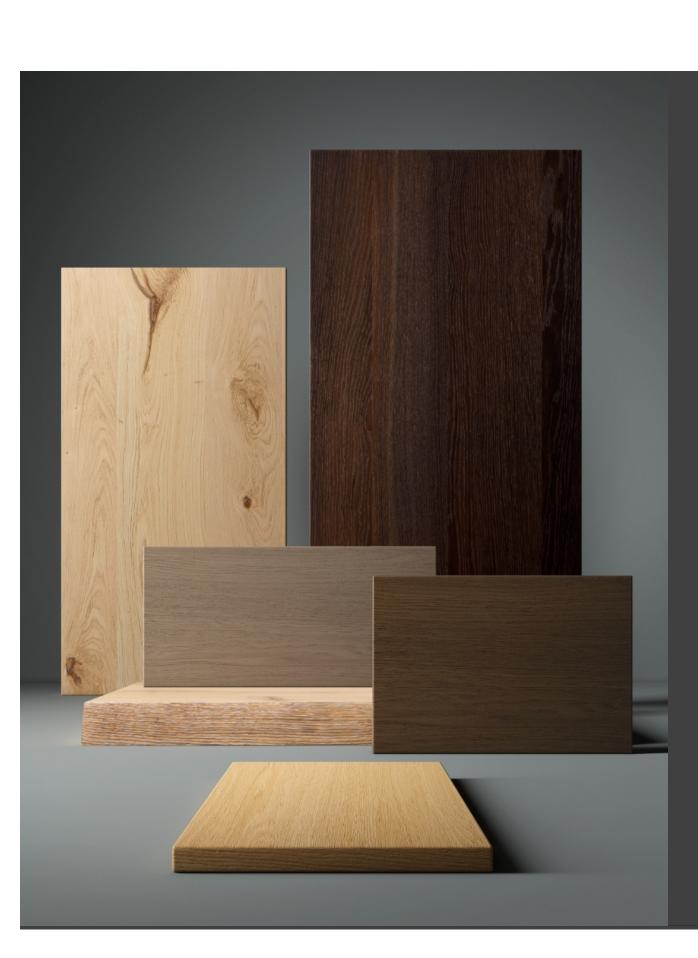

her, or flame retardant Trevira textiles.

Dimensions: L.51 cm X P.49 cm X H.77

Materials: beech frame

**Colors:** bleached, dusty cocoa, tin grey or lacquered natural ash

**Upholstery**: velvet, fabric, leather and faux leather.









### Hospitality Furniture Concepts

### ADDITIONAL INFORMATION

| Leadtime | <u>12 weeks +</u>    |
|----------|----------------------|
| Arms     | <u>No</u>            |
| Linking  | No                   |
| Price    | <u>More than 500</u> |
| Stacking | <u>No</u>            |









**Brand Content** 



Hospitality Furniture Concepts



In-Out | Side CATALOGUE \_new





### **Collections Book**



Download 3D Models



Finishes



# Metal Finishes





# Leather / Vinyl

<u>'iew</u>





## Wood Finishes







# Leather / Vinyl

<u>′iew</u>







## Table Tops





### PU Seats / Ropes

TRABA, ITALIA

Roxanne is a chair encompassing all the requirements of an iconic object: a strong personality, simplicity of design, and flawless functionality and image. The perfectly calibrated seat and backrest provide excellent comfort. Roxanne is a stackable chair, and therefore lends itself for use in public areas, such as conference halls and meeting rooms. It comes with a beech frame and slanting geometrical lines to ensure maximum stability and ergonomics.

The frame, seat and backrest are in beech, either bleached, natural or lacquered in a very wide range of shades. The seat and backrest are padded and upholstered in fabric, velvet, leather, faux leather, or flame retardant Trevira textiles.

Dimensions: L.51 cm X P.49 cm X H.77

Mate