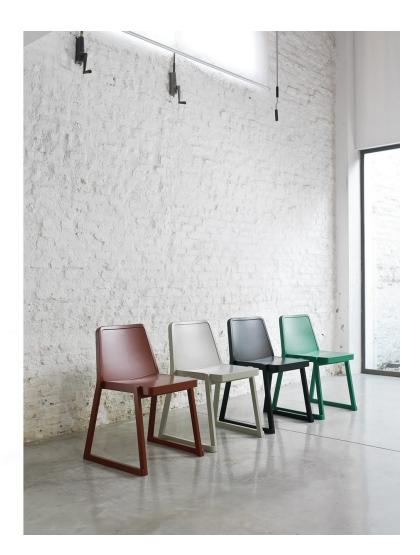

### TRABA, ITALIA

Roxanne is a chair encompassing all the requirements of an iconic object: a strong personality, simplicity of design, and flawless functionality and image. The perfectly calibrated seat and backrest provide excellent comfort. Roxanne is a stackable chair, and therefore lends itself for use in public areas, such as conference halls and meeting rooms. It comes with a beech frame and slanting geometrical lines to ensure maximum stability and ergonomics.

The frame, seat and backrest are in beech, either bleached, natural or lacquered in a very wide range of shades. The seat and backrest are padded and upholstered in fabric, velvet, leather, faux leather, or flame retardant Trevira textiles.

Dimensions: L.51 cm X P.49 cm X H.77

Materials: beech frame

**Colors:** bleached, dusty cocoa, tin grey or lacquered natural ash

**Upholstery**: velvet, fabric, leather and faux leather.