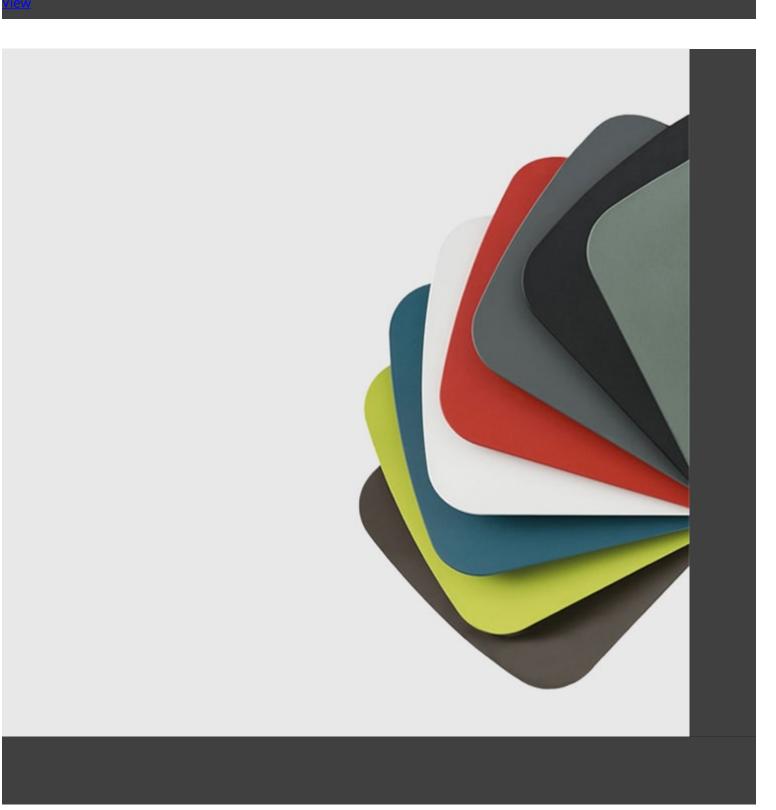

dant Trevira textiles.

Dimensions: L.51 cm X P.49 cm X H.77

Materials: beech frame

**Colors:** bleached, dusty cocoa, tin grey or lacquered natural ash

**Upholstery**: velvet, fabric, leather and faux leather.









### Hospitality Furniture Concepts

### ADDITIONAL INFORMATION

| Leadtime | <u>12 weeks +</u>    |
|----------|----------------------|
| Arms     | <u>No</u>            |
| Linking  | No                   |
| Price    | <u>More than 500</u> |
| Stacking | <u>No</u>            |









**Brand Content** 



Hospitality Furniture Concepts



In-Out | Side CATALOGUE \_new





### **Collections Book**



Download 3D Models



Finishes



# Metal Finishes





# Leather / Vinyl

<u>'iew</u>





## Wood Finishes







# Leather / Vinyl

<u>′iew</u>







## Table Tops





### PU Seats / Ropes

TRABA, ITALIA

Roxanne is a chair encompassing all the requirements of an iconic object: a strong personality, simplicity of design, and flawless functionality and image. The perfectly calibrated seat and backrest provide excellent comfort. Roxanne is a stackable chair, and therefore lends itself for use in public areas, such as conference halls and meeting rooms. It comes with a beech frame and slanting geometrical lines to ensure maximum stability and ergonomics.

The frame, seat and backrest are in beech, either bleached, natural or lacquered in a very wide range of shades. The seat and backrest are padded and upholstered in fabric, velvet, leather, faux leather, or flame retardant Trevira textiles.

Dimensions: L.51 cm X P.49 cm X H.77

Materials: beech frame