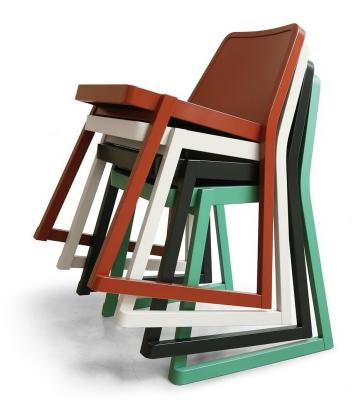

### TRABA, ITALIA

Roxanne is a chair encompassing all the requirements of an iconic object: a strong personality, simplicity of design, and flawless functionality and image. The perfectly calibrated seat and backrest provide excellent comfort. Roxanne is a stackable chair, and therefore lends itself for use in public areas, such as conference halls and meeting rooms. It comes with a beech frame and slanting geometrical lines to ensure maximum stability and ergonomics.

The frame, seat and backrest are in beech, either bleached, natural or lacquered in a very wide range of shades. The seat and backrest are padded and upholstered in fabric, velvet, leather, faux leather, or flame retardant Trevira textiles.

Dimensions: L.51 cm X P.49 cm X H.77

Materials: beech frame

**Colors:** bleached, dusty cocoa, tin grey or lacquered natural ash

**Upholstery**: velvet, fabric, leather and faux leather.