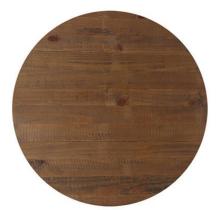

## **RUSTIC TIMBER TABLE TOPS**

RUSTIC DISTRESSED PINE WOOD: HAND MADE & CRAFTED

28MM THICKNESS: POLISHED TOP & SIDES

MADE IN MALAYSIA

GREAT LOOK FOR THAT RUSTIC CHARM

AVAILABLE IN:

- 700mm x 700mm700mm Round

## RUSTIC DISTRESSED PINE WOOD: HAND MADE & CRAFTED

28MM THICKNESS: POLISHED TOP & SIDES

MADE IN MALAYSIA

GREAT LOOK FOR THAT RUSTIC CHARM

AVAILABLE IN:

- 700mm x 700mm700mm Round
- 800mm x 800mm
- 1200mm x 700mm
  1200mm x 800mm
- 1800mm x 700mm