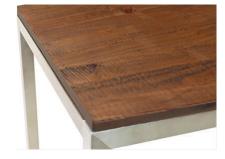

## **RUSTIC TIMBER TABLE TOPS**

RUSTIC DISTRESSED PINE WOOD: HAND MADE & CRAFTED

28MM THICKNESS: POLISHED TOP & SIDES

MADE IN MALAYSIA

GREAT LOOK FOR THAT RUSTIC CHARM

AVAILABLE IN:

- 700mm x 700mm700mm Round

## RUSTIC DISTRESSED PINE WOOD: HAND MADE & CRAFTED

28MM THICKNESS: POLISHED TOP & SIDES

MADE IN MALAYSIA

GREAT LOOK FOR THAT RUSTIC CHARM

AVAILABLE IN:

- 700mm x 700mm700mm Round
- 800mm x 800mm
- 1200mm x 700mm
  1200mm x 800mm
- 1800mm x 700mm