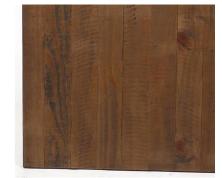

## **RUSTIC TIMBER TABLE TOPS**

RUSTIC DISTRESSED PINE WOOD: HAND MADE & CRAFTED

28MM THICKNESS: POLISHED TOP & SIDES

MADE IN MALAYSIA

GREAT LOOK FOR THAT RUSTIC CHARM

AVAILABLE IN:

- 700mm x 700mm700mm Round

## RUSTIC DISTRESSED PINE WOOD: HAND MADE & CRAFTED

28MM THICKNESS: POLISHED TOP & SIDES

MADE IN MALAYSIA

GREAT LOOK FOR THAT RUSTIC CHARM

AVAILABLE IN:

- 700mm x 700mm700mm Round
- 800mm x 800mm
- 1200mm x 700mm
  1200mm x 800mm
- 1800mm x 700mm