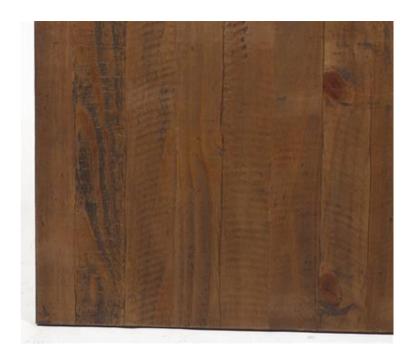

## **RUSTIC TIMBER TABLE TOPS**

RUSTIC DISTRESSED PINE WOOD: HAND MADE & CRAFTED

28MM THICKNESS: POLISHED TOP & SIDES

MADE IN MALAYSIA

GREAT LOOK FOR THAT RUSTIC CHARM

AVAILABLE IN:

- 700mm x 700mm700mm Round

## RUSTIC DISTRESSED PINE WOOD: HAND MADE & CRAFTED

28MM THICKNESS: POLISHED TOP & SIDES

MADE IN MALAYSIA

GREAT LOOK FOR THAT RUSTIC CHARM

AVAILABLE IN:

- 700mm x 700mm700mm Round
- 800mm x 800mm
- 1200mm x 700mm
  1200mm x 800mm
- 1800mm x 700mm