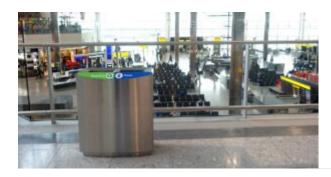

## **RUX®**

RUX are commercial waste and recycling bins built for high-use applications. These maintenance friendly bins are made from a choice of stainless steel or zinc plated and powder coated cold rolled steel, allowing them to be both functional and elegant.

easy to maintain.

**Catalogue** 

CATALOGUE

Product Brochure Auweko Lookbook

**Download** 

RUX are commercial waste and recycling bins built for high-use applications. These maintenance friendly bins are made from a choice of stainless steel or zinc plated and powder coated cold rolled steel, allowing them to be both functional and elegant.