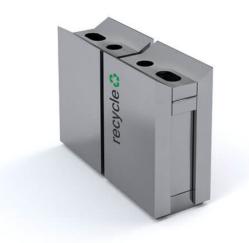

## **RUX®**

RUX are commercial waste and recycling bins built for high-use applications. These maintenance friendly bins are made from a choice of stainless steel or zinc plated and powder coated cold rolled steel, allowing them to be both functional and elegant.

easy to maintain.

**Catalogue** 

CATALOGUE

Product Brochure Auweko Lookbook

**Download** 

RUX are commercial waste and recycling bins built for high-use applications. These maintenance friendly bins are made from a choice of stainless steel or zinc plated and powder coated cold rolled steel, allowing them to be both functional and elegant.