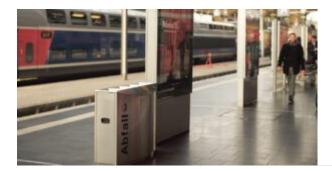

## **RUX®**

RUX are commercial waste and recycling bins built for high-use applications. These maintenance friendly bins are made from a choice of stainless steel or zinc plated and powder coated cold rolled steel, allowing them to be both functional and elegant.

easy to maintain.

**Catalogue** 

CATALOGUE

Product Brochure Auweko Lookbook

**Download** 

RUX are commercial waste and recycling bins built for high-use applications. These maintenance friendly bins are made from a choice of stainless steel or zinc plated and powder coated cold rolled steel, allowing them to be both functional and elegant.