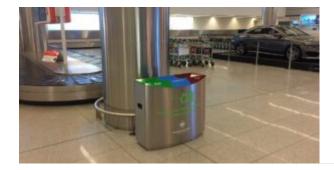

## **RUX®**

RUX are commercial waste and recycling bins built for high-use applications. These maintenance friendly bins are made from a choice of stainless steel or zinc plated and powder coated cold rolled steel, allowing them to be both functional and elegant.

easy to maintain.

**Catalogue** 

CATALOGUE

Product Brochure Auweko Lookbook

**Download** 

RUX are commercial waste and recycling bins built for high-use applications. These maintenance friendly bins are made from a choice of stainless steel or zinc plated and powder coated cold rolled steel, allowing them to be both functional and elegant.