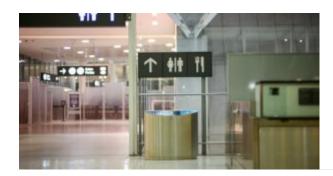

## **RUX®**

RUX are commercial waste and recycling bins built for high-use applications. These maintenance friendly bins are made from a choice of stainless steel or zinc plated and powder coated cold rolled steel, allowing them to be both functional and elegant.

easy to maintain.

**Catalogue** 

CATALOGUE

Product Brochure Auweko Lookbook

**Download** 

RUX are commercial waste and recycling bins built for high-use applications. These maintenance friendly bins are made from a choice of stainless steel or zinc plated and powder coated cold rolled steel, allowing them to be both functional and elegant.