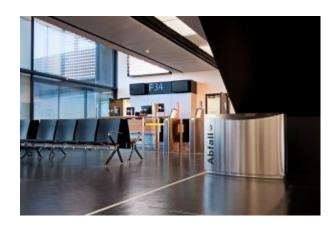

## **RUX®**

RUX are commercial waste and recycling bins built for high-use applications. These maintenance friendly bins are made from a choice of stainless steel or zinc plated and powder coated cold rolled steel, allowing them to be both functional and elegant.

easy to maintain.

**Catalogue** 

CATALOGUE

Product Brochure Auweko Lookbook

**Download** 

RUX are commercial waste and recycling bins built for high-use applications. These maintenance friendly bins are made from a choice of stainless steel or zinc plated and powder coated cold rolled steel, allowing them to be both functional and elegant.