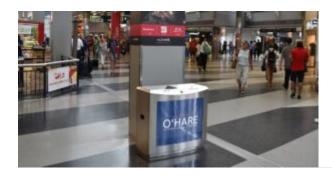

## **RUX®**

RUX are commercial waste and recycling bins built for high-use applications. These maintenance friendly bins are made from a choice of stainless steel or zinc plated and powder coated cold rolled steel, allowing them to be both functional and elegant.

easy to maintain.

**Catalogue** 

CATALOGUE

Product Brochure Auweko Lookbook

**Download** 

RUX are commercial waste and recycling bins built for high-use applications. These maintenance friendly bins are made from a choice of stainless steel or zinc plated and powder coated cold rolled steel, allowing them to be both functional and elegant.