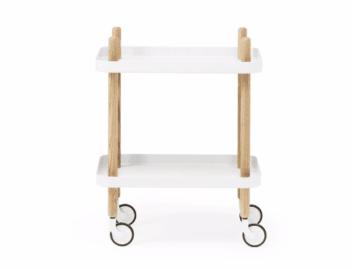

## SANTAS HELPER

The table has a rectangular shape and is easily moved around using one of its four handles, which are natural extensions of the legs. Block has no specific direction and can be used from all four sides. This makes Helper highly functional for multiple uses, including as a side table, tea table, coffee table and bedside table.

## Dimensions

50 x 35 mm 640mm **Colours and Finishes** 

Ashwood legs with steel table top.

The table has a rectangular shape and is easily moved around using one of its four handles, which are natural extensions of the legs. Block has no specific direction and can be used from all four sides. This makes Helper highly functional for multiple uses, including as a side table, tea table, coffee table and bedside table.