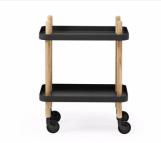

## SANTAS HELPER

The table has a rectangular shape and is easily moved around using one of its four handles, which are natural extensions of the legs. Block has no specific direction and can be used from all four sides. This makes Helper highly functional for multiple uses, including as a side table, tea table, coffee table and bedside table.

## Dimensions

50 x 35 mm 640mm **Colours and Finishes** 

Ashwood legs with steel table top.

The table has a rectangular shape and is easily moved around using one of its four handles, which are natural extensions of the legs. Block has no specific direction and can be used from all four sides. This makes Helper highly functional for multiple uses, including as a side table, tea table, coffee table and bedside table.