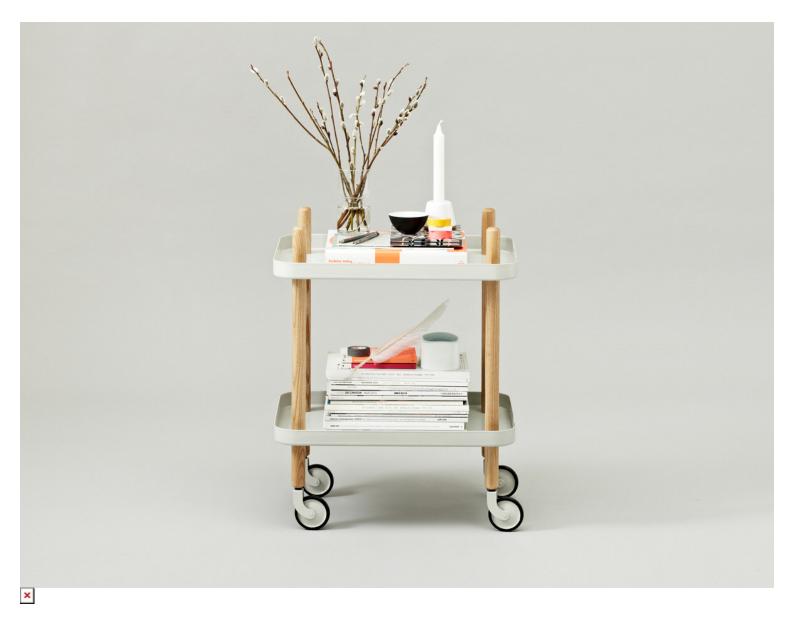

## SANTAS HELPER

The table has a rectangular shape and is easily moved around using one of its four handles, which are natural extensions of the legs. Block has no specific direction and can be used from all four sides. This makes Helper highly functional for multiple uses, including as a side table, tea table, coffee table and bedside table.

## Dimensions

50 x 35 mm 640mm **Colours and Finishes** 

Ashwood legs with steel table top.

The table has a rectangular shape and is easily moved around using one of its four handles, which are natural extensions of the legs. Block has no specific direction and can be used from all four sides. This makes Helper highly functional for multiple uses, including as a side table, tea table, coffee table and bedside table.

Dimensions

50 x 35 mm 640mm **Colours and Finishes** 

Ashwood legs with steel table top.

Hospitality Furniture Concepts