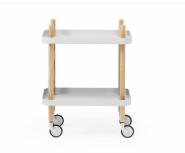

## SANTAS HELPER

The table has a rectangular shape and is easily moved around using one of its four handles, which are natural extensions of the legs. Block has no specific direction and can be used from all four sides. This makes Helper highly functional for multiple uses, including as a side table, tea table, coffee table and bedside table.

## Dimensions

50 x 35 mm 640mm **Colours and Finishes** 

Ashwood legs with steel table top.

The table has a rectangular shape and is easily moved around using one of its four handles, which are natural extensions of the legs. Block has no specific direction and can be used from all four sides. This makes Helper highly functional for multiple uses, including as a side table, tea table, coffee table and bedside table.