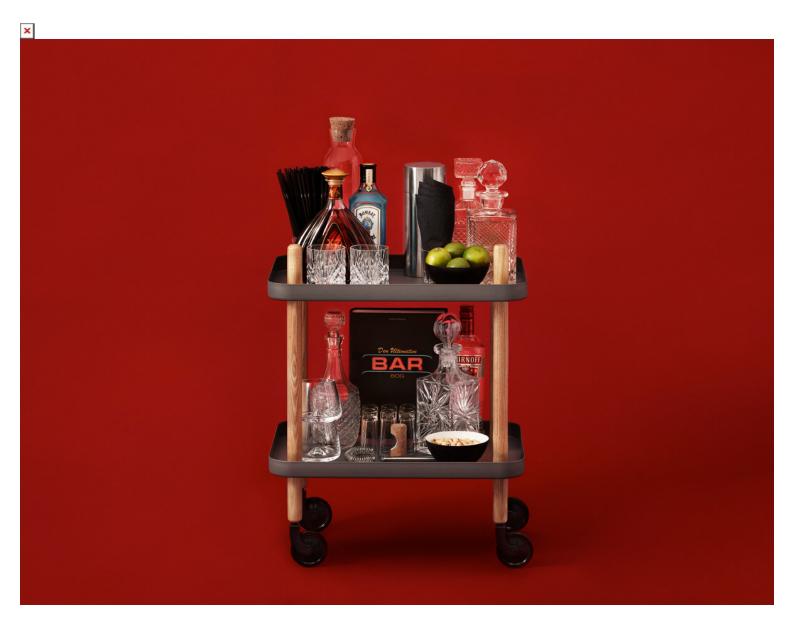

## SANTAS HELPER

The table has a rectangular shape and is easily moved around using one of its four handles, which are natural extensions of the legs. Block has no specific direction and can be used from all four sides. This makes Helper highly functional for multiple uses, including as a side table, tea table, coffee table and bedside table.

## Dimensions

50 x 35 mm 640mm **Colours and Finishes** 

Ashwood legs with steel table top.

The table has a rectangular shape and is easily moved around using one of its four handles, which are natural extensions of the legs. Block has no specific direction and can be used from all four sides. This makes Helper highly functional for multiple uses, including as a side table, tea table, coffee table and bedside table.