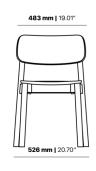

#### **SAUVAGE CHAIR SVG200**

Sauvage recalls a fierceness of raw purity and refined elegance, capturing the essence of untamed nature. Crafted with a plywood seat and backrest paired with solid ash legs, it blends strength with a natural aesthetic.

Its distinctive oval-shaped legs add a unique character, complementing the chair's sweeping form. Stackable by design, Sauvage offers both style and practicality for a range of settings.

# **Dimensions**







#### **VARIATIONS**

Image



**Stock Status** 

**Stock Quantity** 

**Stains** 

Natural Ash (FR)



Image

**Stock Status** 

Stock Quantity

**Stains** 

Walnut Ash (FW)

Black Ash (FN)













### **ADDITIONAL INFORMATION**

StackingYesLeadtimeStockMaterialTimberArmsNoLinkingNo

**Price** <u>200 – 500</u>

Stains Black Ash (FN), Natural Ash (FR), Walnut Ash (FW)









 $\label{lem:commercial-Sauvage-SVG200_Lifestyle_Image_1_1800x750_8d258cb5-fbaf-4016-b8a1-61b0ebb39146\ (1)\ Zaneti-Sauvage-SVG200_Lifestyle_Image_1_1800x750_8d258cb5-fbaf-4016-b8a1-61b0ebb39146\ (1)\ ZANETISauvage-SVG200_Lifestyle_Image_1_1800x750_8d258cb5-fbaf-4016-b8a1-61b0ebb39146\ (1)$ 









Sauvage recalls a fierceness of raw purity and refined elegance, capturing the essence of untamed nature. Cr