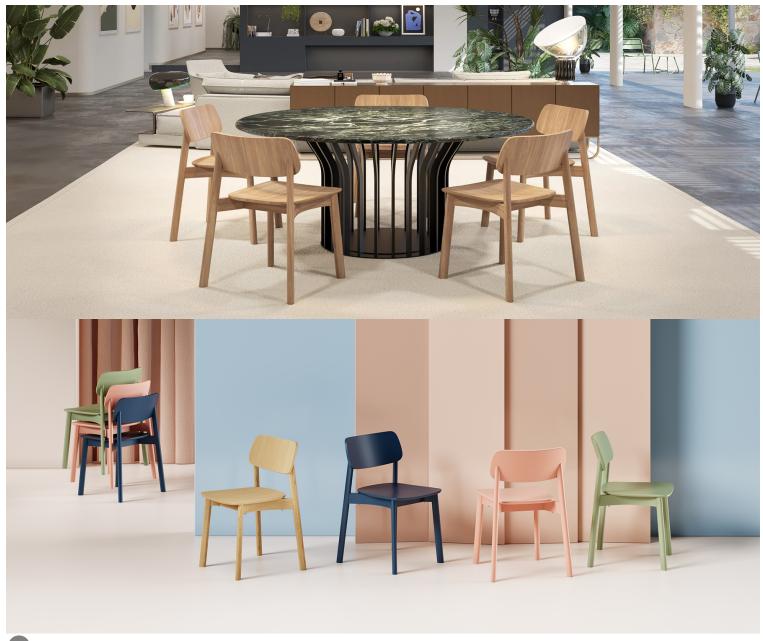

#### **SAUVAGE CHAIR SVG200**

Sauvage recalls a fierceness of raw purity and refined elegance, capturing the essence of untamed nature. Crafted with a plywood seat and backrest paired with solid ash legs, it blends strength with a natural aesthetic.

Its distinctive oval-shaped legs add a unique character, complementing the chair's sweeping form. Stackable by design, Sauvage offers both style and practicality for a range of settings.

Sauvage recalls a fierceness of raw purity and refined elegance, capturing the essence of untamed nature. Crafted with a plywood seat and backrest paired with solid ash legs, it blends strength with a natural aesthetic.