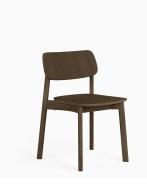

#### **SAUVAGE CHAIR SVG200**

Sauvage recalls a fierceness of raw purity and refined elegance, capturing the essence of untamed nature. Crafted with a plywood seat and backrest paired with solid ash legs, it blends strength with a natural aesthetic.

Its distinctive oval-shaped legs add a unique character, complementing the chair's sweeping form. Stackable by design, Sauvage offers both style and practicality for a range of settings.