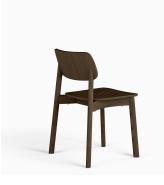

Sauvage recalls a fierceness of raw purity and refined elegance, capturing the essence of untamed nature. Crafted with a plywood seat and backrest paired with solid ash legs, it blends strength with a natural aesthetic.

Its distinctive oval-shaped legs add a unique character, complementing the chair's sweeping form. Stackable by design, Sauvage offers both style and practicality for a range of settings.