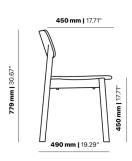

#### **SAUVAGE CHAIR SVG200**

Sauvage recalls a fierceness of raw purity and refined elegance, capturing the essence of untamed nature. Crafted with a plywood seat and backrest paired with solid ash legs, it blends strength with a natural aesthetic.

Sauvage recalls a fierceness of raw purity and refined elegance, capturing the essence of untamed nature. Crafted with a plywood seat and backrest paired with solid ash legs, it blends strength with a natural aesthetic.