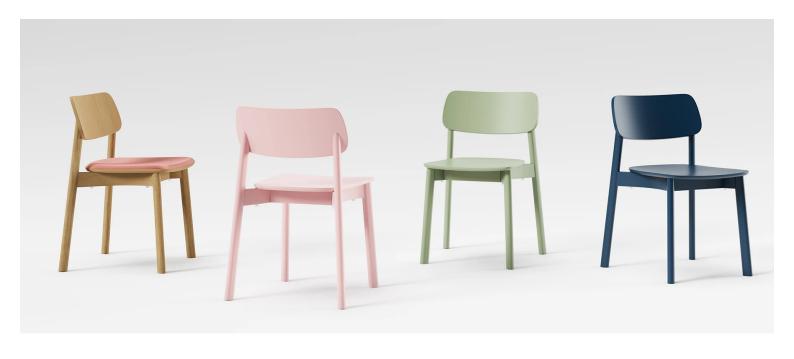

#### **SAUVAGE CHAIR SVG200**

Sauvage recalls a fierceness of raw purity and refined elegance, capturing the essence of untamed nature. Crafted with a plywood seat and backrest paired with solid ash legs, it blends strength with a natural aesthetic.

Its distinctive oval-shaped legs add a unique character, complementing the chair's sweeping form. Stackable by design, Sauvage offers both style and practicality for a range of settings.

Sauvage recalls a fierceness of raw purity and refined elegance, capturing the essence of untamed nature. Crafted with a plywood seat and backrest paired with solid ash legs, it blends strength with a natural aesthetic.