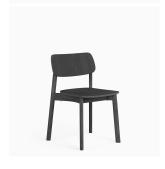

#### **SAUVAGE CHAIR SVG200**

Sauvage recalls a fierceness of raw purity and refined elegance, capturing the essence of untamed nature. Crafted with a plywood seat and backrest paired with solid ash legs, it blends strength with a natural aesthetic.

Its distinctive oval-shaped legs add a unique character, complementing the chair's sweeping form. Stackable by design, Sauvage offers both style and practicality for a range of settings.

Sauvage recalls a fierceness of raw purity and refined elegance, capturing the essence of untamed nature. Crafted with a plywood seat and backrest paired with solid ash legs, it blends strength with a natural aesthetic.