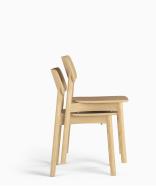

#### **SAUVAGE CHAIR SVG200**

Sauvage recalls a fierceness of raw purity and refined elegance, capturing the essence of untamed nature. Crafted with a plywood seat and backrest paired with solid ash legs, it blends strength with a natural aesthetic.

Its distinctive oval-shaped legs add a unique character, complementing the chair's sweeping form. Stackable by design, Sauvage offers both style and practicality for a range of settings.

Sauvage recalls a fierceness of raw purity and refined elegance, capturing the essence of untamed nature. Crafted with a plywood seat and backrest paired with solid ash legs, it blends strength with a natural aesthetic.