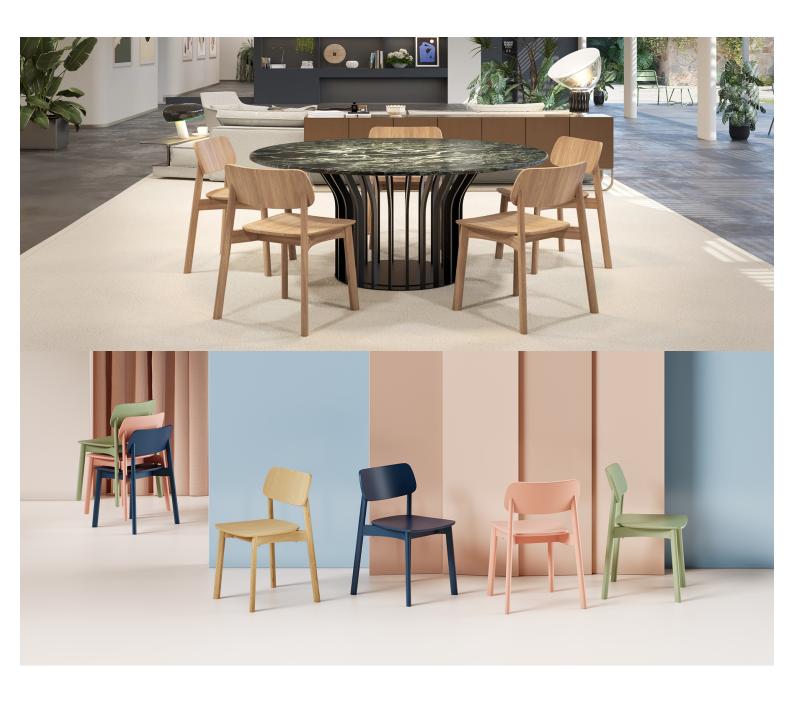

#### **SAUVAGE CHAIR SVG200**

Sauvage recalls a fierceness of raw purity and refined elegance, capturing the essence of untamed nature. Crafted with a plywood seat and backrest paired with solid ash legs, it blends strength with a natural aesthetic.

Its distinctive oval-shaped legs add a unique character, complementing the chair's sweeping form. Stackable by design, Sauvage offers both style and practicality for a range of settings.

Sauvage recalls a fierceness of raw purity and refined elegance, capturing the essence of untamed nature. Crafted with a plywood seat and backrest paired with solid ash legs, it blends strength with a natural aesthetic.