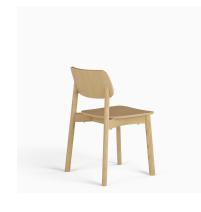

#### **SAUVAGE CHAIR SVG200**

Sauvage recalls a fierceness of raw purity and refined elegance, capturing the essence of untamed nature. Crafted with a plywood seat and backrest paired with solid ash legs, it blends strength with a natural aesthetic.

Its distinctive oval-shaped legs add a unique character, complementing the chair's sweeping form. Stackable by design, Sauvage offers both style and practicality for a range of settings.

Sauvage recalls a fierceness of raw purity and refined elegance, capturing the essence of untamed nature. Crafted with a plywood seat and backrest paired with solid ash legs, it blends strength with a natural aesthetic.