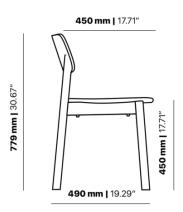

Stains Black Ash (FN), Natural Ash (FR), Walnut Ash (FW)









 $\label{lem:commercial-Sauvage-SVG200_Lifestyle_Image_1_1800x750_8d258cb5-fbaf-4016-b8a1-61b0ebb39146\ (1)\ Zaneti-Sauvage-SVG200_Lifestyle_Image_1_1800x750_8d258cb5-fbaf-4016-b8a1-61b0ebb39146\ (1)\ ZANETISauvage-SVG200_Lifestyle_Image_1_1800x750_8d258cb5-fbaf-4016-b8a1-61b0ebb39146\ (1)$ 









Sauvage recalls a fierceness of raw purity and refined elegance, capturing the essence of untamed nature. Crafted with a plywood seat and backrest paired with solid ash legs, it blends strength with a natural aesthetic.

Its distinctive oval-shaped legs add a unique character, complementing the chair's sweeping form. Stackable by design, Sauvage offers both style and practicality for a range of settings.



## **Dimensions**





### BRAND

# Zaneti

The latest on offer from Australian design studio, Zaneti. The brand specialised in designing chairs, tables, bases and bespoke pieces. They are specifically known for their work with aluminium outdoor furniture. Zaneti chairs and bases inject style and personality into any room. Made from an assortment of materials including quality wood, steel and aluminium they're the perfect pieces to freshen up an interior.

ZANETI

ZANETI