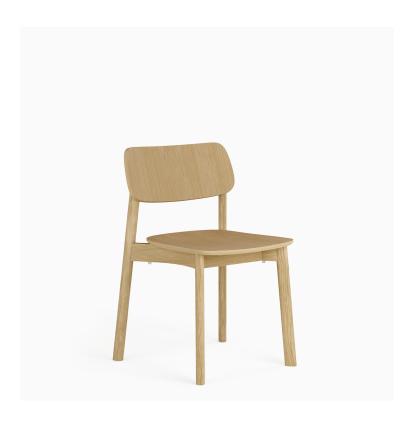

#### **SAUVAGE CHAIR SVG200**

Sauvage recalls a fierceness of raw purity and refined elegance, capturing the essence of untamed nature. Crafted with a plywood seat and backrest paired with solid ash legs, it blends strength with a natural aesthetic.

Its distinctive oval-shaped legs add a unique character, complementing the chair's sweeping form. Stackable by design, Sauvage offers both style and practicality for a range of settings.

# **Dimensions**







#### **VARIATIONS**

Image



**Stock Status** 

**Stock Quantity** 

**Stains** 

Natural Ash (FR)



Image

**Stock Status** 

Stock Quantity

**Stains** 

Walnut Ash (FW)

Black Ash (FN)













### **ADDITIONAL INFORMATION**

StackingYesLeadtimeStockMaterialTimberArmsNoLinkingNo

**Price** <u>200 – 500</u>

Stains Black Ash