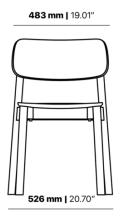

Stains Black Ash (FN), Natural Ash (FR), Walnut Ash (FW)









 $\label{lem:commercial-Sauvage-SVG200_Lifestyle_Image_1_1800x750_8d258cb5-fbaf-4016-b8a1-61b0ebb39146\ (1)\ Zaneti-Sauvage-SVG200_Lifestyle_Image_1_1800x750_8d258cb5-fbaf-4016-b8a1-61b0ebb39146\ (1)\ ZANETISauvage-SVG200_Lifestyle_Image_1_1800x750_8d258cb5-fbaf-4016-b8a1-61b0ebb39146\ (1)$ 









Sauvage recalls a fierceness of raw purity and refined elegance, capturing the essence of untamed nature. Crafted with a plywood seat and backrest paired with solid ash legs, it blends strength with a natural aesthetic.

Its distinctive oval-shaped legs add a unique character, complementing the chair's sweeping form. Stackable by design, Sauvage offers both style and practicality for a range of settings.



### **Dimensions**





### BRAND

# Zaneti

The latest on offer from Australian design studio, Zaneti. The brand specialised in designing chairs, tables, bases and bespoke pieces. They are specifically known for their work with aluminium outdoor furniture. Zaneti chairs and bases inject style and personality into any room. Made from an assortment of materials including quality wood, steel and aluminium they're the perfect pieces to freshen up an interior.

ZANETI

ZANETI