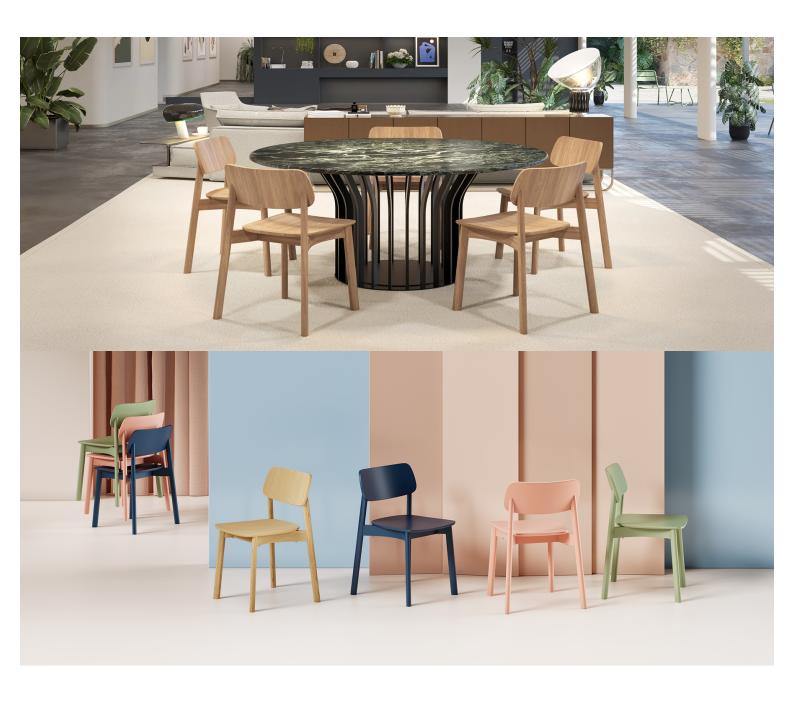

# Zaneti

The latest on offer from Australian design studio, Zaneti. The brand specialised in designing chairs, tables, bases and bespoke pieces. They are specifically known for their work with aluminium outdoor furniture. Zaneti chairs and bases inject style and personality into any room. Made from an assortment of materials including quality wood, steel and aluminium they're the perfect pieces to freshen up an interior.