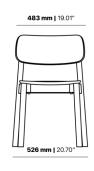

### **SAUVAGE CHAIR (UPHOLSTERED) SVG201**

Sauvage recalls a fierceness of raw purity and refined elegance, capturing the essence of untamed nature. Crafted with a plywood seat and backrest paired with solid ash legs, it blends strength with a natural aesthetic.

Its distinctive oval-shaped legs add a unique character, complementing the chair's sweeping form. Stackable by design, Sauvage offers both style and practicality for a range of settings.

# **Dimensions**







#### **VARIATIONS**

Image



**Stock Status** 

**Stock Quantity** 

**Stains** 

Natural Ash (FR)



Image

**Stock Status** 

Stock Quantity

**Stains** 

Walnut Ash (FW)

Black Ash (FN)







### **ADDITIONAL INFORMATION**

StackingYesLeadtimeStockMaterialTimberArmsNoLinkingNo

**Price** <u>200 – 500</u>

Stains Black Ash (FN), Natural Ash (FR), Walnut Ash (FW)









 $\label{lem:commercial-Sauvage-SVG200_Lifestyle_Image_1_1800x750_8d258cb5-fbaf-4016-b8a1-61b0ebb39146\ (1)\ Zaneti-Sauvage-SVG200_Lifestyle_Image_1_1800x750_8d258cb5-fbaf-4016-b8a1-61b0ebb39146\ (1)\ ZANETISauvage-SVG200_Lifestyle_Image_1_1800x750_8d258cb5-fbaf-4016-b8a1-61b0ebb39146\ (1)$ 









Sauvage recalls a fierceness of raw purity and refined elegance, capturing the essence of untamed nature. Crafted