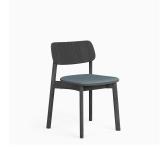

### **SAUVAGE CHAIR (UPHOLSTERED) SVG201**

Sauvage recalls a fierceness of raw purity and refined elegance, capturing the essence of untamed nature. Crafted with a plywood seat and backrest paired with solid ash legs, it blends strength with a natural aesthetic.

Its distinctive oval-shaped legs add a unique character, complementing the chair's sweeping form. Stackable by design, Sauvage offers both style and practicality for a range of settings.