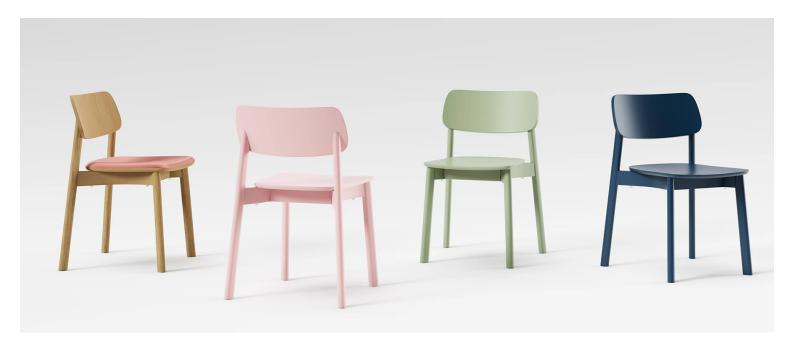

### **SAUVAGE CHAIR (UPHOLSTERED) SVG201**

Sauvage recalls a fierceness of raw purity and refined elegance, capturing the essence of untamed nature. Crafted with a plywood seat and backrest paired with solid ash legs, it blends strength with a natural aesthetic.

Its distinctive oval-shaped legs add a unique character, complementing the chair's sweeping form. Stackable by design, Sauvage offers both style and practicality for a range of settings.

Sauvage recalls a fierceness of raw purity and refined elegance, capturing the essence of untamed nature. Crafted with a plywood seat and backrest paired with solid ash legs, it blends strength with a natural aesthetic.