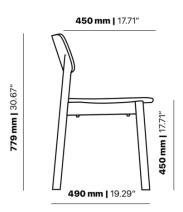

tains Black Ash (FN), Natural Ash (FR), Walnut Ash (FW)









 $\label{lem:commercial-Sauvage-SVG200_Lifestyle_Image_1_1800x750_8d258cb5-fbaf-4016-b8a1-61b0ebb39146\ (1)\ Zaneti-Sauvage-SVG200_Lifestyle_Image_1_1800x750_8d258cb5-fbaf-4016-b8a1-61b0ebb39146\ (1)\ ZANETISauvage-SVG200_Lifestyle_Image_1_1800x750_8d258cb5-fbaf-4016-b8a1-61b0ebb39146\ (1)$ 









Sauvage recalls a fierceness of raw purity and refined elegance, capturing the essence of untamed nature. Crafted with a plywood seat and backrest paired with solid ash legs, it blends strength with a natural aesthetic.

Its distinctive oval-shaped legs add a unique character, complementing the chair's sweeping form. Stackable by design, Sauvage offers both style and practicality for a range of settings.



### **Dimensions**





### BRAND

# Zaneti

The latest on offer from Australian design studio, Zaneti. The brand specialised in designing chairs, tables, bases and bespoke pieces. They are specifically known for their work with aluminium outdoor furniture. Zaneti chairs and bases inject style and personality into any room. Made from an assortment of materials including quality wood, steel and aluminium they're the perfect pieces to freshen up an interior.

ZANETI

ZANETI