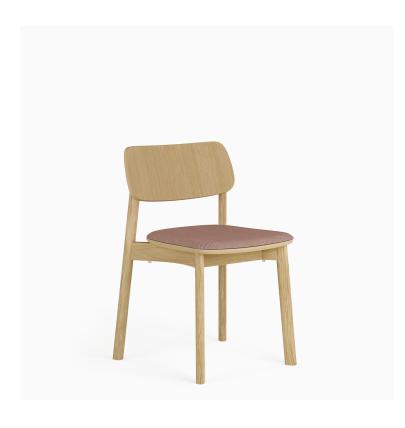

### **SAUVAGE CHAIR (UPHOLSTERED) SVG201**

Sauvage recalls a fierceness of raw purity and refined elegance, capturing the essence of untamed nature. Crafted with a plywood seat and backrest paired with solid ash legs, it blends strength with a natural aesthetic.

Its distinctive oval-shaped legs add a unique character, complementing the chair's sweeping form. Stackable by design, Sauvage offers both style and practicality for a range of settings.

# **Dimensions**







#### **VARIATIONS**

Image



**Stock Status** 

**Stock Quantity** 

**Stains** 

Natural Ash (FR)



Image

**Stock Status** 

Stock Quantity

**Stains** 

Walnut Ash (FW)

Black Ash (FN)







### **ADDITIONAL INFORMATION**

StackingYesLeadtimeStockMaterialTimberArmsNoLinkingNo

**Price** <u>200 – 500</u>

Stains Bl