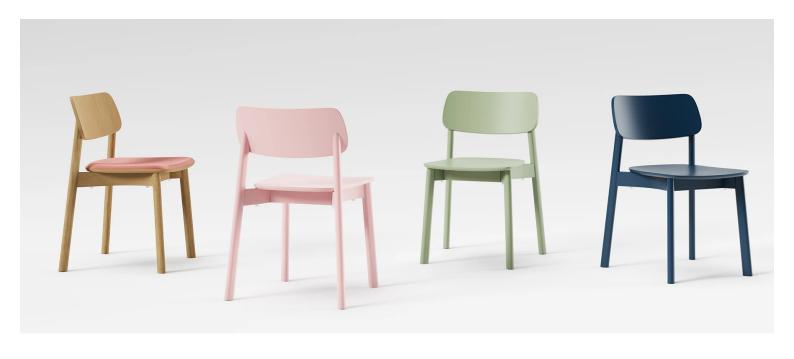

### **SAUVAGE CHAIR (UPHOLSTERED) SVG201**

Sauvage recalls a fierceness of raw purity and refined elegance, capturing the essence of untamed nature. Crafted with a plywood seat and backrest paired with solid ash legs, it blends strength with a natural aesthetic.

Its distinctive oval-shaped legs add a unique character, complementing the chair's sweeping form. Stackable by design, Sauvage offers both style and practicality for a range of settings.

Sauvage recalls a fierceness of raw purity and refined elegance, capturing the essence of untamed nature. Crafted with a plywood seat and backrest paired with solid ash legs, it blends strength with a natural aesthetic.