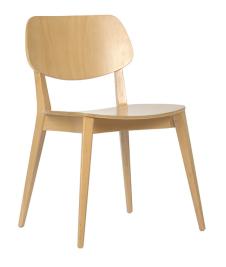

#### SAVOY CHAIR

Savoy is a stylish timber chair with alluringly sweet lines. Wide for extra comfort and class.

# **Recent Projects**

Goldie Canteen

Hospitality

Shute Harbour

Public Space Project, Hospitality, Brand, Zaneti

Savoy is a stylish timber chair with alluringly sweet lines. Wide for extra comfort and class.