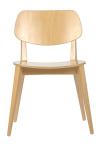

#### SAVOY CHAIR

Savoy is a stylish timber chair with alluringly sweet lines. Wide for extra comfort and class.

# **Recent Projects**

Goldie Canteen

Hospitality

Shute Harbour

Public Space Project, Hospitality, Brand, Zaneti

Savoy is a stylish timber chair with alluringly sweet lines. Wide for extra comfort and class.