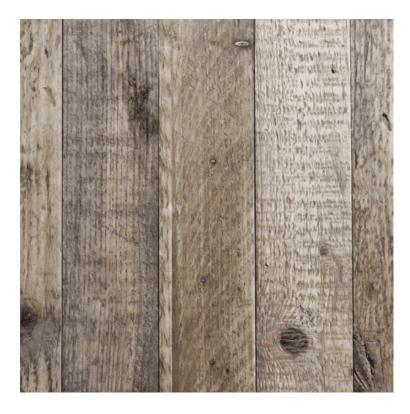

## **CLADDED SCAFFOLD TABLE TOP**

Thickness: 35mm (Other options available at extra cost)

Edge Profile: Square (Other options available at extra cost)

Finish: Stained to standard colours and lacquered (Matt, satin or glossy)

Can be painted upon request.

We offer full customisation of table tops. Please inquire for any other specification.

**ADDITIONAL INFORMATION** 

Leadtime 2 – 4 weeks

Thickness: 35mm (Other options available at extra cost)

Edge Profile: Square (Other options available at extra cost)

Finish: Stained to standard colours and lacquered (Matt, satin or glossy)

Can be painted upon request.

We offer full customisation of table tops. Please inquire for any other specification.