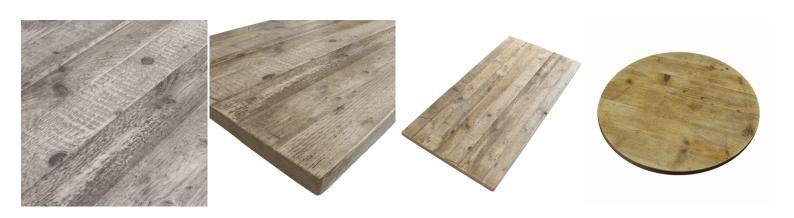

## **CLADDED SCAFFOLD TABLE TOP**

Thickness: 35mm (Other options available at extra cost)

Edge Profile: Square (Other options available at extra cost)

Finish: Stained to standard colours and lacquered (Matt, satin or glossy)

Can be painted upon request.

We offer full customisation of table tops. Please inquire for any other specification.

**ADDITIONAL INFORMATION** 

Leadtime 2 – 4 weeks

Thickness: 35mm (Other options available at extra cost)

Edge Profile: Square (Other options available at extra cost)

Finish: Stained to standard colours and lacquered (Matt, satin or glossy)

Can be painted upon request.

We offer full customisation of table tops. Please inquire for any other specification.