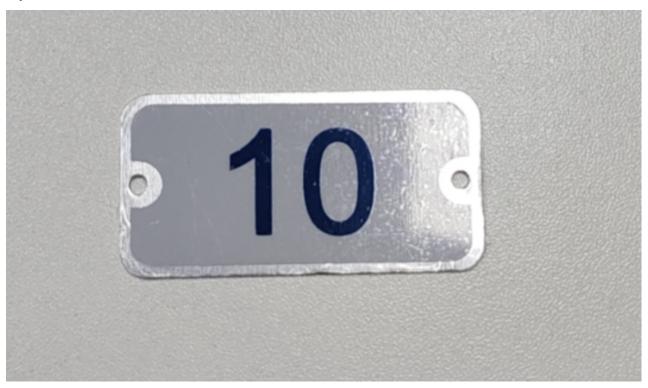

# **Options**

Seat number

Aisle number with light

Unique product design, exquisite design craft.
Using high-quality aluminium alloy through die-cast moulding the Poltrona Thearter Seats bring design to every public space.
Torsional spring damping recovery mechanism with automatic reurn.