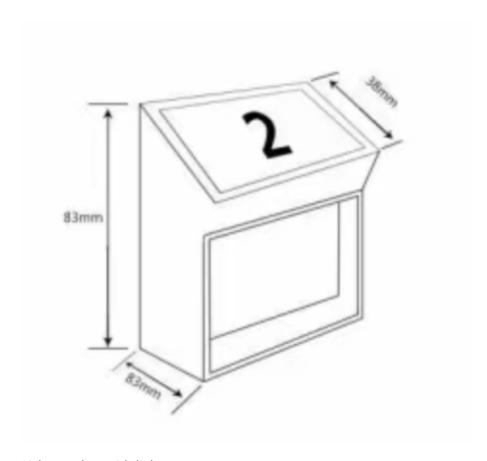

# **Options**

Seat number

Aisle number with light

Unique product design, exquisite design craft.
Using high-quality aluminium alloy through die-cast moulding the Poltrona Thearter Seats bring design to every public space.
Torsional spring damping recovery mechanism with automatic reurn.