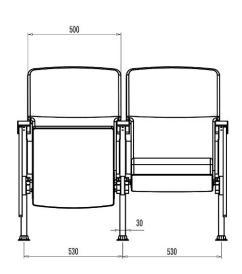

#### **SCHOLAR - WITH WOOD COVER**

Unique product design, exquisite design craft. Using high-quality aluminium alloy through die-cast moulding the Poltrona Thearter Seats bring design to every public space. Torsional spring damping recovery mechanism with automatic reurn.

### **Dimensions**











# **Upholstery options**





## **Upholstery options**

### **Download**

## **CAD Support**

- Request CAD fileNeed support with optimising a layout, let us know

# **Options**



Seat number





Aisle number with light

Unique product design, exquisite design craft.
Using high-quality aluminium alloy through die-cast moulding the Poltrona Thearter Seats bring design to every public space.
Torsional spring damping recovery mechanism with automatic reurn.

### **Dimensions**







#### **BRAND**

### Zaneti

The latest on offer from Australian design studio, Zaneti. The brand specialised in designing chairs, tables, bases and bespoke pieces. They are specifically known for their work with aluminium outdoor furniture. Zaneti chairs and bases inject style and personality into any room. Made from an assortment of materials including quality wood, steel and aluminium they're the perfect pieces to freshen up an interior.

ZANETI

ZANETI