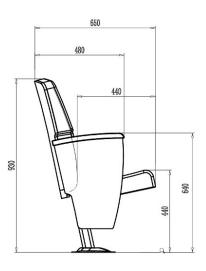

#### **SCHOLAR - WITH WOOD COVER**

Unique product design, exquisite design craft. Using high-quality aluminium alloy through die-cast moulding the Poltrona Thearter Seats bring design to every public space. Torsional spring damping recovery mechanism with automatic reurn.

### **Dimensions**











# **Upholstery options**





## **Upholstery options**

### **Download**

## **CAD Support**

- Request CAD fileNeed support with optimising a layout, let us know

# **Options**



Seat number





Aisle number with light

Unique product design, exquisite design craft.
Using high-quality aluminium alloy through die-cast moulding the Poltrona Thearter Seats bring design to every public space.
Torsional spring damping recovery mechanism with automatic reurn.

### **Dimensions**







#### **BRAND**

### Zaneti

The latest on offer from Australian design studio, Zaneti. The brand specialised in designing chairs, tables, bases and bespoke pieces. They are specifically known for their work with aluminium outdoor furniture. Zaneti chairs and bases inject style and personality into any room. Made from an assortment of materials including quality wood, steel and aluminium they're the perfect pieces to freshen up an interior.

ZANETI

ZANETI