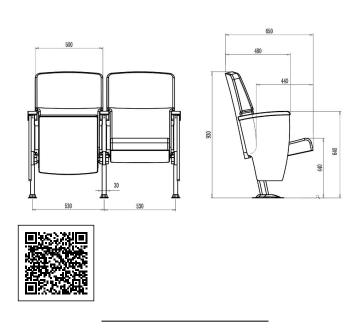

#### **SCHOLAR - WITH WOOD COVER**

Unique product design, exquisite design craft. Using high-quality aluminium alloy through die-cast moulding the Poltrona Thearter Seats bring design to every public space. Torsional spring damping recovery mechanism with automatic reurn.

### **Dimensions**











# **Upholstery options**





## **Upholstery options**

### **Download**

## **CAD Support**

- Request CAD fileNeed support with optimising a layout, let us know

# **Options**



Seat number





Aisle number with light

Unique product design, exquisite design craft.
Using high-quality aluminium alloy through die-cast moulding the Poltrona Thearter Seats bring design to every public space.
Torsional spring damping recovery mechanism with automatic reurn.

### **Dimensions**







#### **BRAND**

### Zaneti

The latest on offer from Australian design studio, Zaneti. The brand specialised in designing chairs, tables, bases and bespoke pieces. They are specifically known for their work with aluminium outdoor furniture. Zaneti chairs and bases inject style and personality into an