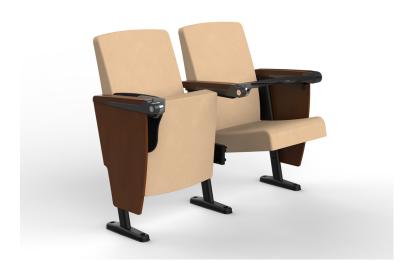

#### **SCHOLAR - WRITING PAD**

Unique product design, exquisite design craft. Using high-quality aluminium alloy through die-cast moulding the Poltrona Thearter Seats bring design to every public space.
Torsional spring damping recovery mechanism with

automatic reurn.

### **Additional Information**

Your venue's seating area will never be the same again after you install ultra-modern chairs. The chairs feature an eye-catching, angular shape and plenty of contouring along with the backrest, which uses high-density molded foam to support your guests.

This model is also designed so that it does not need to be permanently bolted to the floor. It includes long feet so that no bolts are necessary and they can be removed from the area, perfect for multi-use rooms.