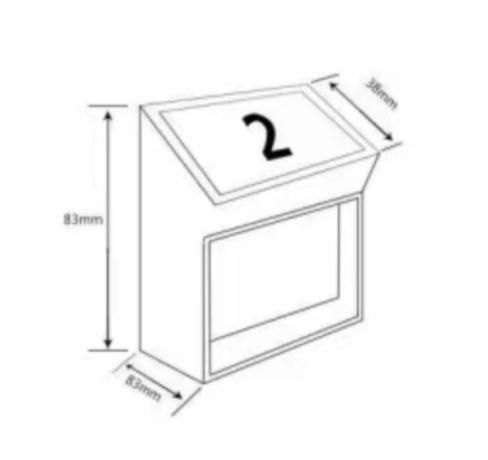

# **Options**

Seat number

Aisle number with light

Unique product design, exquisite design craft.
Using high-quality aluminium alloy through die-cast moulding the Poltrona Thearter Seats bring design to every public space.
Torsional spring damping recovery mechanism with automatic reurn.