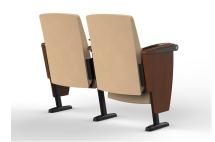

#### **SCHOLAR - WRITING PAD**

Unique product design, exquisite design craft. Using high-quality aluminium alloy through die-cast moulding the Poltrona Thearter Seats bring design to every public space.
Torsional spring damping recovery mechanism with

automatic reurn.

### **Additional Information**

Your venue's seating area will never be the same again after you install ultra-modern chairs. The chairs feature an eye-catching, angular shape and plenty of contouring along with the backrest, which uses high-density molded foam to support your guests.

This model is also designed so that it does not need to be permanently bolted to the floor. It includes long feet so that no bolts are necessary and they can be removed from the area, perfect for multi-use rooms.