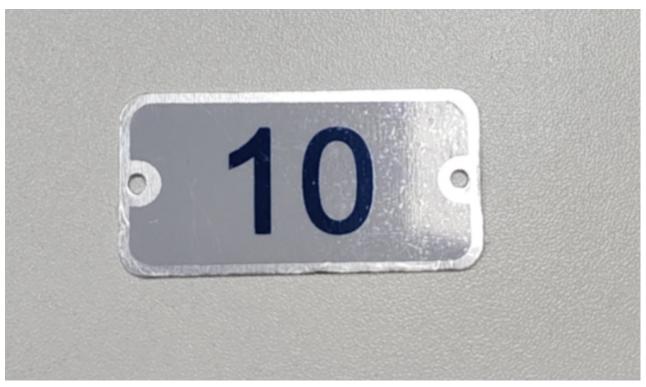

# **Options**

Seat number

Aisle number with light

Unique product design, exquisite design craft.
Using high-quality aluminium alloy through die-cast moulding the Poltrona Thearter Seats bring design to every public space.
Torsional spring damping recovery mechanism with automatic reurn.