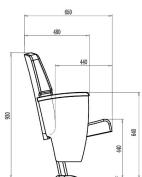

#### **SCHOLAR - WRITING PAD**

Unique product design, exquisite design craft. Using high-quality aluminium alloy through die-cast moulding the Poltrona Thearter Seats bring design to every public space.
Torsional spring damping recovery mechanism with

automatic reurn.

#### **Dimensions**





### **Additional Information**

Your venue's seating area will never be the same again after you install ultra-modern chairs. The chairs feature an eye-catching, angular shape and plenty of contouring along with the backrest, which uses high-density molded foam to support your guests.

This model is also designed so that it does not need to be permanently bolted to the floor. It includes long feet so that no bolts are necessary and they can be removed from the area, perfect for multi-use rooms.









# **Upholstery options**





## **Upholstery options**

### **Download**

## **CAD Support**

- Request CAD fileNeed support with optimising a layout, let us know

# **Options**



Seat number





Aisle number with light

Unique product design, exquisite design craft.
Using high-quality