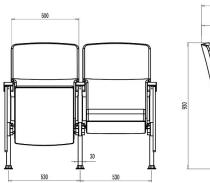

#### **SCHOLAR - WRITING PAD**

Unique product design, exquisite design craft. Using high-quality aluminium alloy through die-cast moulding the Poltrona Thearter Seats bring design to every public space.
Torsional spring damping recovery mechanism with

automatic reurn.

#### **Dimensions**





### **Additional Information**

Your venue's seating area will never be the same again after you install ultra-modern chairs. The chairs feature an eye-catching, angular shape and plenty of contouring along with the backrest, which uses high-density molded foam to support your guests.

This model is also designed so that it does not need to be permanently bolted to the floor. It includes long feet so that no bolts are necessary and they can be removed from the area, perfect for multi-use rooms.









# **Upholstery options**





## **Upholstery options**

### **Download**

## **CAD Support**

- Request CAD fileNeed support with optimising a layout, let us know

# **Options**



Seat number





Aisle number with light

Unique product design, exquisite design craft.
Using high-quali