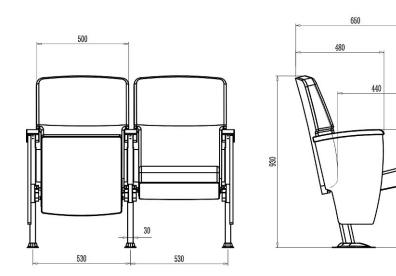

ouring along with the backrest, which uses high-density molded foam to support your guests.

This model is also designed so that it does not need to be permanently bolted to the floor. It includes long feet so that no bolts are necessary and they can be removed from the area, perfect for multi-use rooms.









# **Upholstery options**





## **Upholstery options**

### **Download**

## **CAD Support**

- Request CAD fileNeed support with optimising a layout, let us know

# **Options**



Seat number





Aisle number with light

Unique product design, exquisite design craft.
Using high-quality aluminium alloy through die-cast moulding the Poltrona Thearter Seats bring design to every public space.
Torsional spring damping recovery mechanism with automatic reurn.

### **Dimensions**





#### **Additional Information**

Your venue's seating area will never be the same again after you install ultra-modern chairs. The chairs feature an eye-catching, angular shape and plenty of contouring along with the backrest, which uses high-density molded foam to support your guests.

940

This model is also designed so that it does not need to be permanently bolted to the floor. It includes long feet so that no bolts are necessary and they can be removed from the area, perfect for multi-use rooms.

#### BRAND

### Zaneti

The latest on offer from Australian design studio, Zaneti. The brand specialised in designing chairs, tables, bases and bespoke pieces. They are specifically known for their work with aluminium outdoor furniture. Zaneti chairs and bases inject style and personality i