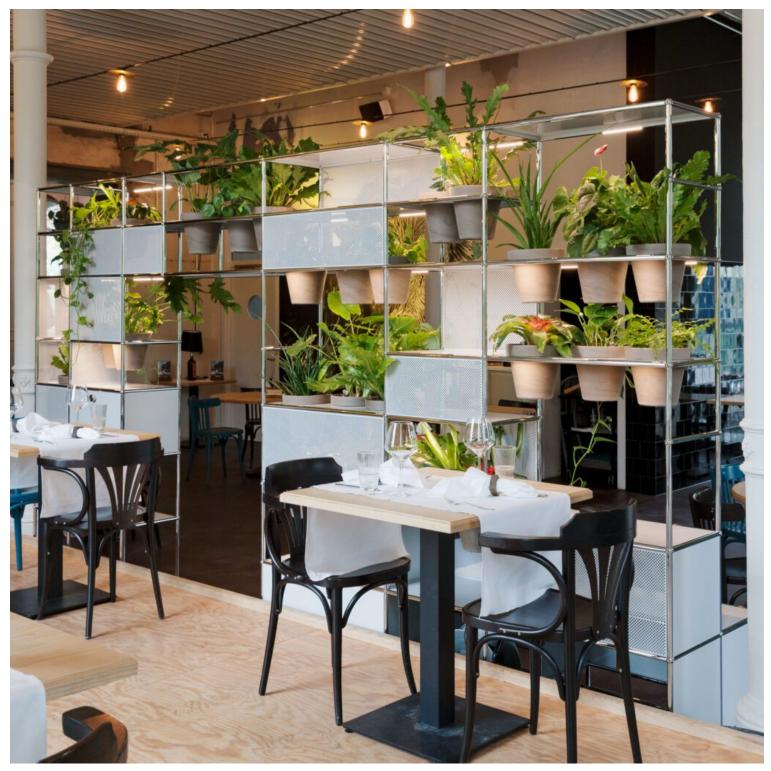

# Content

Through its partnership with USM Airportsystems, Arconas offers an elegant and simple system to incorporate more plants into your airports and passenger terminals. These custom panels and plant pots can easily be integrated into other USM Airportsystems configurations at any time and can be retrofitted into existing furniture.

USM Airportsystems develops flexible and cost-effective furnishings for all passenger processes based on a simple tube and panel solution.

METAL PLANT PANEL

The new metal plant panel horizontally integrates plant pots directly into the furniture system, with pot recesses, in a subtle and discreet manner. The integration of plants into the existing modular furniture system creates an abundance of complementary and novel combination possibilities as well as design options.

# DOWNLOAD COMPONENT OVERVIEW

**CREATING A SENSE OF PLACE** 

Plants can be placed in VIP areas, hold rooms, lounges, concession spaces and more. Their strategic placement can be used as an accent to existing décor, as well as a divider within a space to create a sense of privacy and separation.