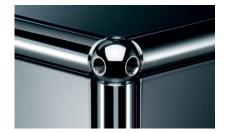

## **About USM**

The USM system comprises of a chrome-plated brass ball joint, chromed steel tubes that connect to the ball forming a table framework, and powder coated metal panels mounted between the tubes.

# About USM

The USM system comprises of a chrome-plated brass ball joint, chromed steel tubes that connect to the ball forming a table framework, and powder coated metal panels mounted between the tubes.