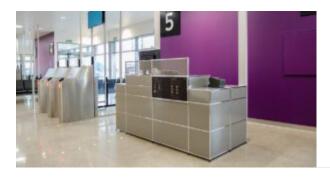

#### SECURITY SCREENING TABLE

Security screening tables feature steel panels, and a robust stainless steel top. Here passengers can unpack and re-pack their bags as they move through security screening.

Security screening tables feature steel panels, and a robust stainless steel top. Here passengers can un-pack and re-pack their bags as they move through security screening.

These tables are offered through Arconas' partnership with USM Airportsystems. USM Airportsystems develops flexible and cost-effective furnishings for all passenger processes based on a simple tube and panel solution.