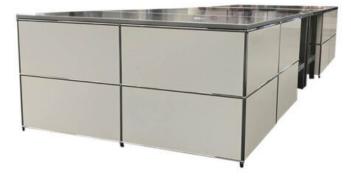

#### SECURITY SCREENING TABLE

Security screening tables feature steel panels, and a robust stainless steel top. Here passengers can unpack and re-pack their bags as they move through security screening.

Security screening tables feature steel panels, and a robust stainless steel top. Here passengers can un-pack and re-pack their bags as they move through security screening.

These tables are offered through Arconas' partnership with USM Airportsystems. USM Airportsystems develops flexible and cost-effective furnishings for all passenger processes based on a simple tube and panel solution.