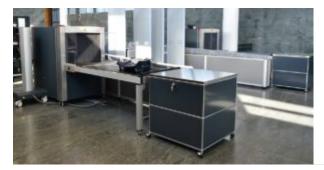

#### SECURITY SCREENING TABLE

Security screening tables feature steel panels, and a robust stainless steel top. Here passengers can unpack and re-pack their bags as they move through security screening.

Security screening tables feature steel panels, and a robust stainless steel top. Here passengers can un-pack and re-pack their bags as they move through security screening.

These tables are offered through Arconas' partnership with USM Airportsystems. USM Airportsystems develops flexible and cost-effective furnishings for all passenger processes based on a simple tube and panel solution.