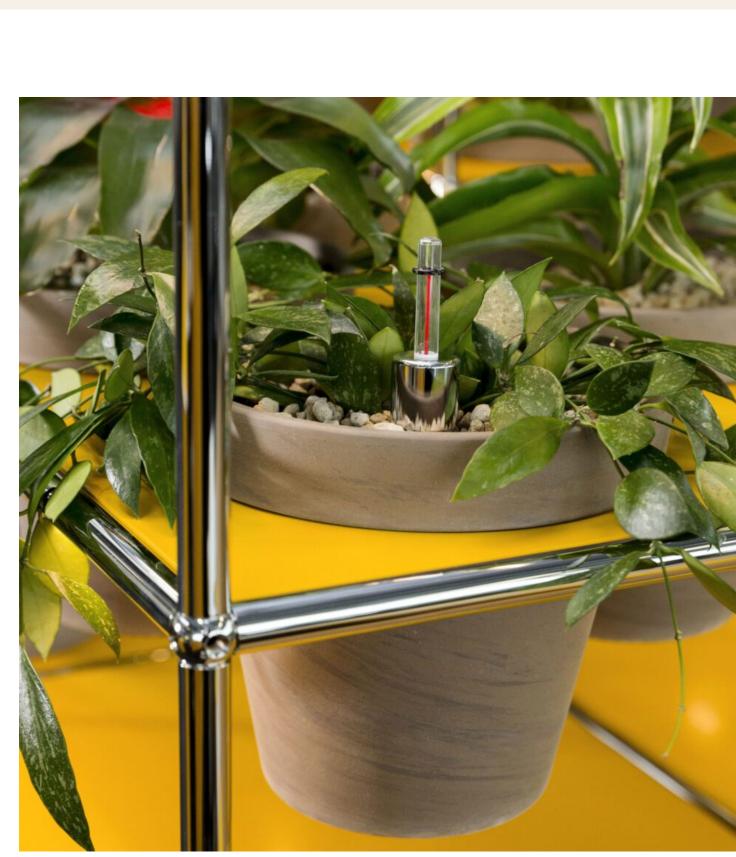

USM Airportsystems develops flexible and cost-effective furnishings for all passenger processes based on a simple tube and panel solution.

METAL PLANT PANEL

The new metal plant panel horizontally integrates plant pots directly into the furniture system, with pot recesses, in a subtle and discreet manner. The integration of plants into the existing modular furniture system creates an abundance of complementary and novel combination possibilities as well as design options.

PLANT POTS AND WATERING SET

The 'World of Plants' system comprises of metal plant panels, plant pots, and a watering set. The plant pots provided with the system are made from clay. The watering set consists of a pot insert and water level indicator. The system supports you by regulating and extending the pouring cycle.