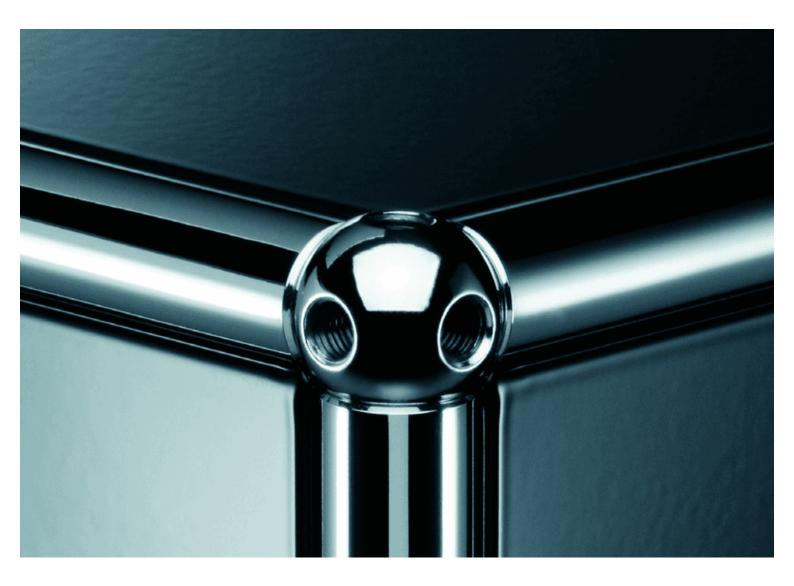

## **About USM**

The USM system comprises of a chrome-plated brass ball joint, chromed steel tubes that connect to the ball forming a table framework, and powder coated metal panels mounted between the tubes.

# About USM

The USM system comprises of a chrome-plated brass ball joint, chromed steel tubes that connect to the ball forming a table framework, and powder coated metal panels mounted between the tubes.