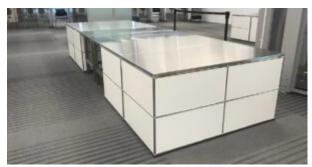

#### SECURITY SCREENING TABLE

Security screening tables feature steel panels, and a robust stainless steel top. Here passengers can unpack and re-pack their bags as they move through security screening.

Security screening tables feature steel panels, and a robust stainless steel top. Here passengers can un-pack and re-pack their bags as they move through security screening.

These tables are offered through Arconas' partnership with USM Airportsystems. USM Airportsystems develops flexible and cost-effective furnishings for all passenger processes based on a simple tube and panel solution.