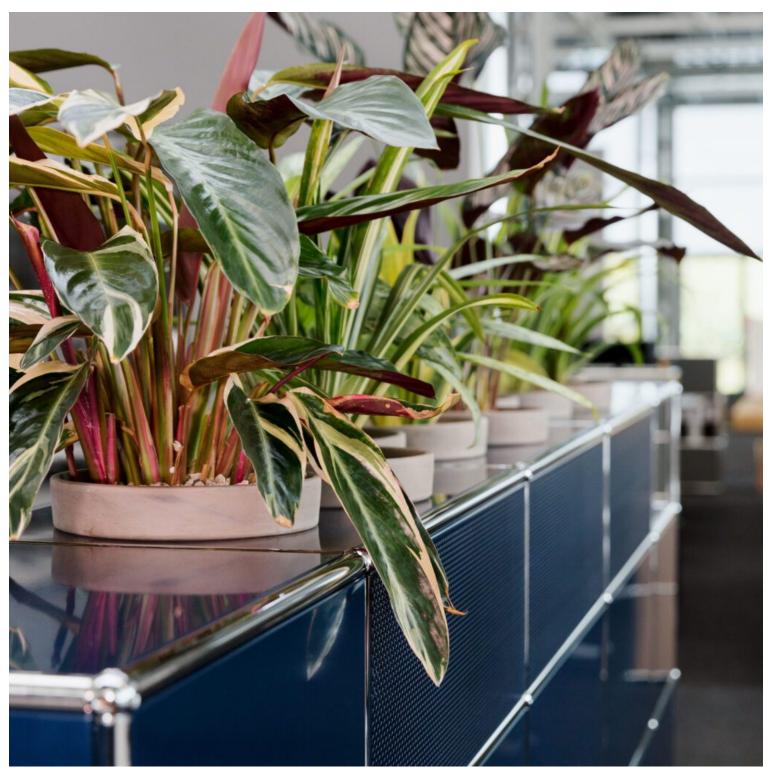

# Content

Through its partnership with USM Airportsystems, Arconas offers an elegant and simple system to incorporate more plants into your airports and passenger terminals. These custom panels and plant pots can easily be integrated into other USM Airportsystems configurations at any time and can be retrofitted into existing furniture.

USM Airportsystems develops flexible and cost-effective furnishings for all passenger processes based on a simple tube and panel solution.

METAL PLANT PANEL

The new metal plant panel horizontally integrates plant pots directly into the furniture system, with pot recesses, in a subtle and discreet manner. The integration of plants into the existing modular furniture system creates an abundance of complementary and novel combination possibilities as well as design options.

PLANT POTS AND WATERING SET

The 'World of Plants' system comprises of metal plant panels, plant pots, and a watering set. The plant pots provided with the system are made from clay. The watering set consists of a pot insert and water level indicator. The system supports you by regulating and extending the pouring cycle.