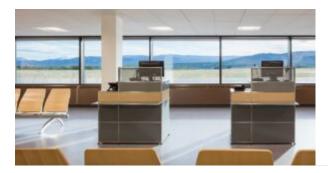

#### SECURITY SCREENING TABLE

Security screening tables feature steel panels, and a robust stainless steel top. Here passengers can unpack and re-pack their bags as they move through security screening.

Security screening tables feature steel panels, and a robust stainless steel top. Here passengers can un-pack and re-pack their bags as they move through security screening.

These tables are offered through Arconas' partnership with USM Airportsystems. USM Airportsystems develops flexible and cost-effective furnishings for all passenger processes based on a simple tube and panel solution.