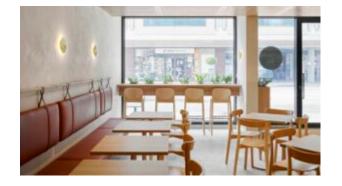

#### **SELF TABLE**

The SELF table base has soft and rounded shapes, it combines solidity and style; versatile to use both indoors and outdoors. The metal or HPL top, personalizes the environments, both round and square, with many variations and possibilities.

#### **DESCRIPTION:**

Table base in painted metal. Indoor and outdoor use.