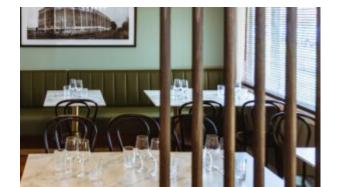

#### **SELF TABLE**

The SELF table base has soft and rounded shapes, it combines solidity and style; versatile to use both indoors and outdoors. The metal or HPL top, personalizes the environments, both round and square, with many variations and possibilities.

#### **DESCRIPTION:**

Table base in painted metal. Indoor and outdoor use.