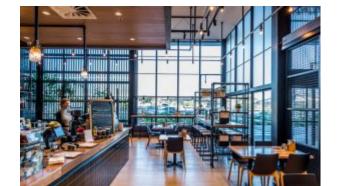

#### **SELF TABLE**

The SELF table base has soft and rounded shapes, it combines solidity and style; versatile to use both indoors and outdoors. The metal or HPL top, personalizes the environments, both round and square, with many variations and possibilities.

#### **DESCRIPTION:**

Table base in painted metal. Indoor and outdoor use.