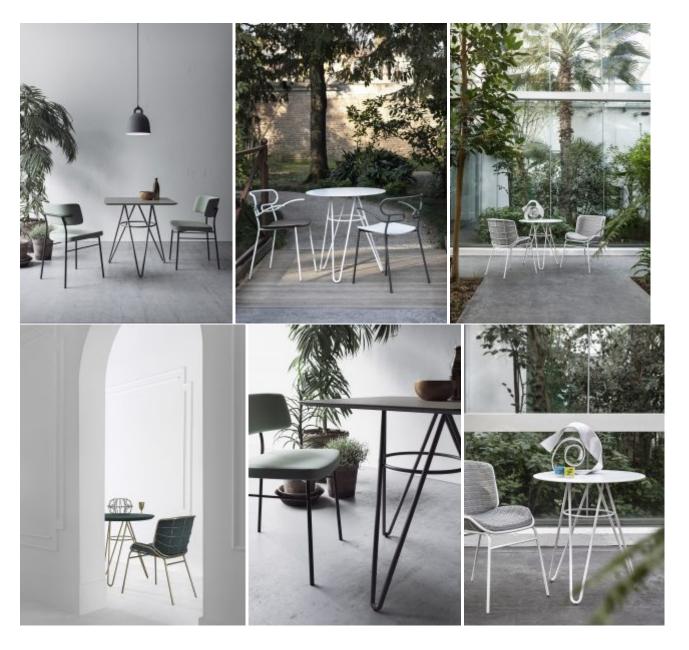

#### **SELF TABLE**

The SELF table base has soft and rounded shapes, it combines solidity and style; versatile to use both indoors and outdoors. The metal or HPL top, personalizes the environments, both round and square, with many variations and possibilities.

#### **DESCRIPTION:**

Table base in painted metal. Indoor and outdoor use.

#### **Dimensions**

**ADDITIONAL INFORMATION** 

Traba Colours (Metal)

Antracite, Black, Bordeaux, Bronze Brown, Dark Green, Sage Green, Taupe, White

**Pairing Ideas** 