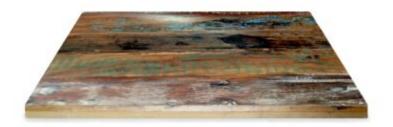

<u>Grey Ironbark – Solid Timber Top</u>

Timber Table Tops Indoor

Messmate (Rough-sawn) – Solid Timber Top

Timber Table Tops Indoor

<u>Tasmanian Oak – Solid Timber Top</u>

Tables

Messmate, Reclaimed - Solid Timber Top