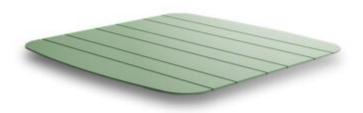

#### **SELF TABLE**

The SELF table base has soft and rounded shapes, it combines solidity and style; versatile to use both indoors and outdoors. The metal or HPL top, personalizes the environments, both round and square, with many variations and possibilities.

#### **DESCRIPTION:**

Table base in painted metal. Indoor and outdoor use.