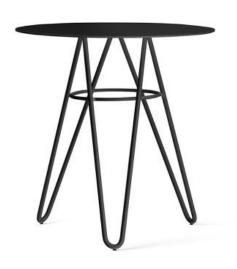

#### **SELF TABLE**

The SELF table base has soft and rounded shapes, it combines solidity and style; versatile to use both indoors and outdoors. The metal or HPL top, personalizes the environments, both round and square, with many variations and possibilities.

#### **DESCRIPTION:**

Table base in painted metal. Indoor and outdoor use.