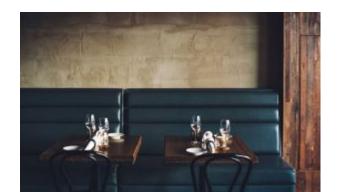

#### **SELF TABLE**

The SELF table base has soft and rounded shapes, it combines solidity and style; versatile to use both indoors and outdoors. The metal or HPL top, personalizes the environments, both round and square, with many variations and possibilities.

#### **DESCRIPTION:**

Table base in painted metal. Indoor and outdoor use.