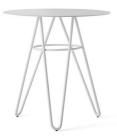

Nice Buns by YOMG

**Goldie Canteen** 

Grill'd Plenty Valley

| Lobbs | Cafe |
|-------|------|
|-------|------|

Brand, Zaneti, Hospitality

The SELF table base has soft and rounded shapes, it combines solidity and style; versatile to use both indoors and outdoors. The metal or HPL top, personalizes the environments, both round and square, with many variations and possibilities.

## **DESCRIPTION:**

Table base in painted metal. Indoor and outdoor use.