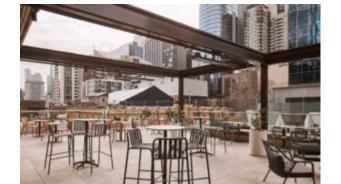

#### **SELF TABLE**

The SELF table base has soft and rounded shapes, it combines solidity and style; versatile to use both indoors and outdoors. The metal or HPL top, personalizes the environments, both round and square, with many variations and possibilities.

#### **DESCRIPTION:**

Table base in painted metal. Indoor and outdoor use.