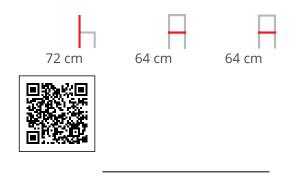

#### **SELF TABLE**

The SELF table base has soft and rounded shapes, it combines solidity and style; versatile to use both indoors and outdoors. The metal or HPL top, personalizes the environments, both round and square, with many variations and possibilities.

#### **DESCRIPTION:**

Table base in painted metal. Indoor and outdoor use.

#### **Dimensions**









**ADDITIONAL INFORMATION** 

Traba Colours (Metal)

Antracite, Black, Bordeaux, Bronze Brown, Dark Green, Sage Green, Taupe, White



**Pairing Ideas** 



### **Timber Table tops**

Made in house - we can adjust size, stain and more



### **Quick View**

Timber Table Tops Indoor

Blackbutt - Veneered Timber Top (T)





Timber Table Tops Indoor

**Rustic Washed Timber Top** 





Timber Table Tops Indoor

Blackbutt - Veneered Timber Top





Timber Table Tops Indoor

<u>Grey Ironbark – Solid Timber Top</u>





Timber Table Tops Indoor

Messmate (Rough-sawn) – Solid Timber Top





Timber Table Tops Indoor

<u>Tasmanian Oak – Solid Timber Top</u>





Tables

Messmate, Reclaimed - Solid Timber Top





Timber Table Tops Indoor

Blackbutt - Solid Timber Top

### compact laminate