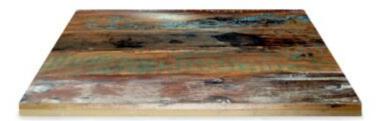

# **Pairing Ideas**

Timber Table tops

Made in house - we can adjust size, stain and more

Quick View

Timber Table Tops Indoor Blackbutt – Veneered Timber Top (T)

<u>Quick View</u> Timber Table Tops Indoor <u>Rustic Washed Timber Top</u>

<u>Quick View</u> Timber Table Tops Indoor <u>Blackbutt – Veneered Timber Top</u>

<u>Quick View</u> Timber Table Tops Indoor <u>Grey Ironbark – Solid Timber Top</u>

<u>Quick View</u> Timber Table Tops Indoor <u>Messmate (Rough-sawn) – Solid Timber Top</u>

<u>Quick View</u> Timber Table Tops Indoor <u>Tasmanian Oak – Solid Timber Top</u>

Quick View

Tables

Messmate, Reclaimed – Solid Timber Top

<u>Quick View</u> Timber Table Tops Indoor <u>Blackbutt – Solid Timber Top</u>