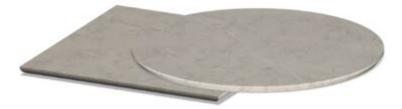

The SELF table base has soft and rounded shapes, it combines solidity and style; versatile to use both indoors and outdoors. The metal or HPL top, personalizes the environments, both round and square, with many variations and possibilities.

## **DESCRIPTION:**

Table base in painted metal. Indoor and outdoor use.

## Dimensions

| 72 | cm |
|----|----|

64 cm

| Г | ٦ | L |
|---|---|---|
| L |   |   |
| Г |   | 1 |
| L |   | L |

64 cm

ary design, creating a unique style that does not merely follow in the

wake of the latests trends, but offers an authentic way of living each and every space. The <u>chairs and tables</u> of the TrabA' collection arise from a fundamental requisite: to create a calibrated hybridization of tradition, modernity and innovation. The project was designed by emilio nanni for TrabA'. The designer has conducted an in-depth research into the concepts chair and table, reflecting on their archetypes and developing a new form of essentiality for this collection. The result is a series of universal products suited to the domestic and contract furniture markets and particularly suitable for bright and welcoming environments, eager for objects that add a touch of style and prestige, as well as a contemporary look, to private and collective living spaces. The wide range of seats on offer convey a sense of modernity with a twist, combined with a tangible quality reflected in a meticulous attention to detail and finishes, for a range permitting great versatility of use.