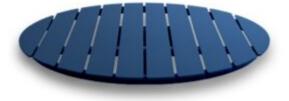

#### SELF TABLE

The SELF table base has soft and rounded shapes, it combines solidity and style; versatile to use both indoors and outdoors. The metal or HPL top, personalizes the environments, both round and square, with many variations and possibilities.

# Dimensions

64 cm

ADDITIONAL INFORMATION

Traba Colours (Metal)

Antracite, Black, Bordeaux, Bronze Brown, Dark Green, Sage Green, Taupe, White