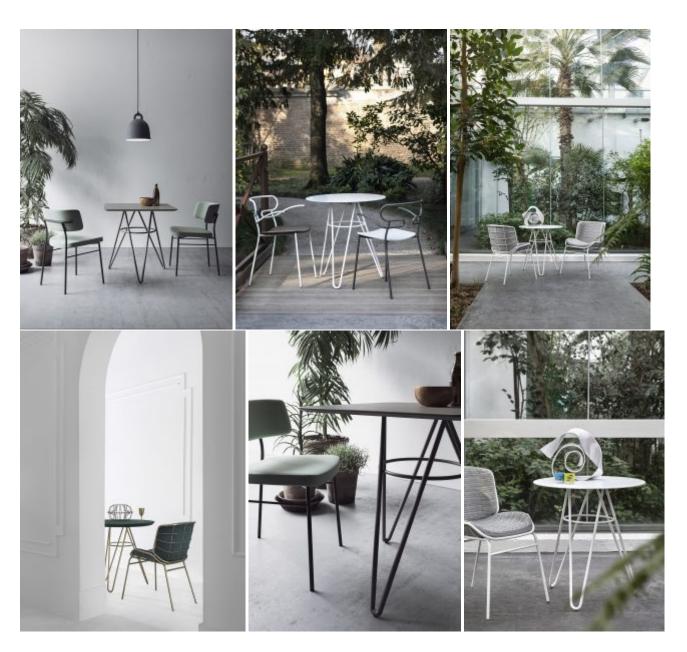

#### SELF TABLE

The SELF table base has soft and rounded shapes, it combines solidity and style; versatile to use both indoors and outdoors. The metal or HPL top, personalizes the environments, both round and square, with many variations and possibilities.

The SELF table base has soft and rounded shapes, it combines solidity and style; versatile to use both indoors and outdoors. The metal or HPL top, personalizes the environments, both round and square, with many variations and possibilities.

## Dimensions

| 72 | cm |
|----|----|

64 cm

| Г | ٦ | L |
|---|---|---|
| L |   |   |
| Г |   | 1 |
| L |   | L |

64 cm

ary design, creating a unique style that does not merely follow in the

wake of the latests trends, but offers an authentic way of living each and every space. The <u>chairs and tables</u> of the TrabA' collection arise from a fundamental requisite: to create a calibrated hybridization of tradition, modernity and innovation. The project was designed by emilio nanni for TrabA'. The designer has conducted an in-depth research into the concepts chair and table, reflecting on their archetypes and developing a new form of essentiality for this collection. The result is a series of universal products suited to the domestic and contract furniture markets and particularly suitable for bright and welcoming environments, eager for objects that add a touch of style and prestige, as well as a contemporary look, to private and collective living spaces. The wide range of seats on offer convey a sense of modernity with a twist, combined with a tangible quality reflected in a meticulous attention to detail and finishes, for a range permitting great versatility of use.