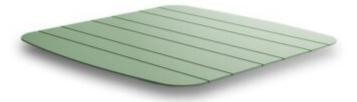

The SELF table base has soft and rounded shapes, it combines solidity and style; versatile to use both indoors and outdoors. The metal or HPL top, personalizes the environments, both round and square, with many variations and possibilities.

## Dimensions

| 72 | cm |
|----|----|

64 cm

| Г | ٦ | L |
|---|---|---|
| L |   |   |
| Г |   | 1 |
| L |   | L |

64 cm

ary design, creating a unique style that does not merely follow in the

wake of the latests trends, but offers an authentic way of living each and every space. The <u>chairs and tables</u> of the TrabA' collection arise from a fundamental requisite: to create a calibrated hybridization of tradition, modernity and innovation. The project was designed by emilio nanni for TrabA'. The designer has conducted an in-depth research into the concepts chair and table, reflecting on their archetypes and developing a new form of essentiality for this collection. The result is a series of universal products suited to the domestic and contract furniture markets and particularly suitable for bright and welcoming environments, eager for objects that add a touch of style and prestige, as well as a contemporary look, to private and collective living spaces. The wide range of seats on offer convey a sense of modernity with a twist, combined with a tangible quality reflected in a meticulous attention to detail and finishes, for a range permitting great versatility of use.