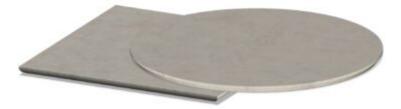

#### SELF TABLE

The SELF table base has soft and rounded shapes, it combines solidity and style; versatile to use both indoors and outdoors. The metal or HPL top, personalizes the environments, both round and square, with many variations and possibilities.

### **DESCRIPTION:**

Table base in painted metal. Indoor and outdoor use.

# Dimensions

64 cm

ADDITIONAL INFORMATION

Traba Colours (Metal)

Antracite, Black, Bordeaux, Bronze Brown, Dark Green, Sage Green, Taupe, White