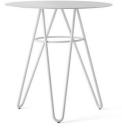

#### SELF TABLE

The SELF table base has soft and rounded shapes, it combines solidity and style; versatile to use both indoors and outdoors. The metal or HPL top, personalizes the environments, both round and square, with many variations and possibilities.

### **DESCRIPTION:**

Table base in painted metal. Indoor and outdoor use.

The SELF table base has soft and rounded shapes, it combines solidity and style; versatile to use both indoors and outdoors. The metal or HPL top, personalizes the environments, both round and square, with many variations and possibilities.

## **DESCRIPTION:**

Table base in painted metal. Indoor and outdoor use.