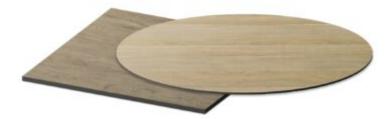

# **Pairing Ideas**

Timber Table tops

Made in house - we can adjust size, stain and more

Quick View

Timber Table Tops Indoor Blackbutt – Veneered Timber Top (T)

<u>Quick View</u> Timber Table Tops Indoor <u>Rustic Washed Timber Top</u>

<u>Quick View</u> Timber Table Tops Indoor <u>Blackbutt – Veneered Timber Top</u>

<u>Quick View</u> Timber Table Tops Indoor <u>Grey Ironbark – Solid Timber Top</u>

<u>Quick View</u> Timber Table Tops Indoor <u>Messmate (Rough-sawn) – Solid Timber Top</u>

<u>Quick View</u> Timber Table Tops Indoor <u>Tasmanian Oak – Solid Timber Top</u>

Quick View

Tables

Messmate, Reclaimed – Solid Timber Top

<u>Quick View</u> Timber Table Tops Indoor <u>Blackbutt – Solid Timber Top</u>