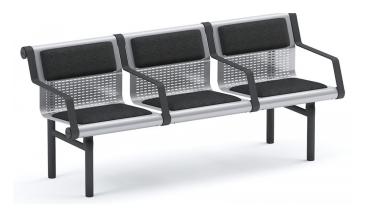

## Flexible. Sturdy. Resilient.

With ergonomics top of mind, Setz is available in a variety of colours with full, partial or no upholstery. It can be installed in single rows or in back-to-back configurations, with or without arms and tables. Setz is smartly conceived and exceptionally priced. Its allsteel construction means durability and easy maintenance. The Arconas name means extraordinary quality.

Setz<sup>™</sup> passes the most rigid fire standards in North America CAL 133 and in Europe (British Standard-5852).

Hospitality Furniture Concepts

### Flexible. Sturdy. Resilient.

With ergonomics top of mind, Setz is available in a variety of colours with full, partial or no upholstery. It can be installed in single rows or in back-to-back configurations, with or without arms and tables. Setz is smartly conceived and exceptionally priced. Its all-steel construction means durability and easy maintenance. The Arconas name means

extraordinary quality.

Setz<sup>™</sup> passes the most rigid fire standards in North America CAL 133 and in Europe (British Standard-5852).

BRAND