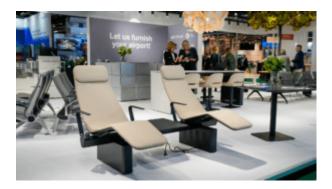

## Flexible. Sturdy. Resilient.

With ergonomics top of mind, Setz is available in a variety of colours with full, partial or no upholstery. It can be installed in single rows or in back-to-back configurations, with or without arms and tables. Setz is smartly conceived and exceptionally priced. Its allsteel construction means durability and easy maintenance. The Arconas name means extraordinary quality.

Setz<sup>™</sup> passes the most rigid fire standards in North America CAL 133 and in Europe (British Standard-5852).

Hospitality Furniture Concepts