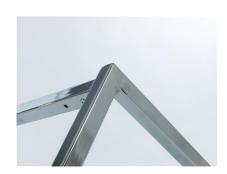

#### **SEVILLE COFFEE TABLE FRAME**

Frame: FULLY WELDED MILD STEEL Colours: CHROME PLATED Warranty: 12 MONTHS Suitability: INDOOR

30X30MM TUBE WITH CROSS RAIL SUPPORT

INSERT TOP SIZE: 835mm x 500mm x 25mm (INCL.

EDGE)

Choose top from Table Tops: to be custom made

Width: 500 mm. Height: 450 mm. Depth: 900 mm. Weight: 7.5 Kg.