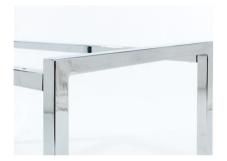

#### **SEVILLE COFFEE TABLE FRAME**

Frame: FULLY WELDED MILD STEEL Colours: CHROME PLATED Warranty: 12 MONTHS Suitability: INDOOR

30X30MM TUBE WITH CROSS RAIL SUPPORT

INSERT TOP SIZE: 835mm x 500mm x 25mm (INCL.

EDGE)

Choose top from Table Tops: to be custom made

Width: 500 mm. Height: 450 mm. Depth: 900 mm. Weight: 7.5 Kg.