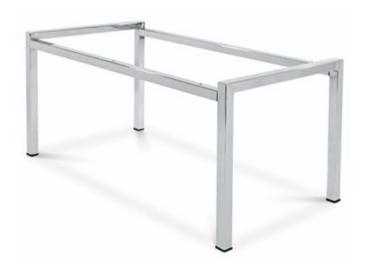

#### **SEVILLE COFFEE TABLE FRAME**

Frame: FULLY WELDED MILD STEEL Colours: CHROME PLATED Warranty: 12 MONTHS Suitability: INDOOR

30X30MM TUBE WITH CROSS RAIL SUPPORT

INSERT TOP SIZE: 835mm x 500mm x 25mm (INCL.

EDGE)

Choose top from Table Tops: to be custom made

Width: 500 mm. Height: 450 mm. Depth: 900 mm. Weight: 7.5 Kg.