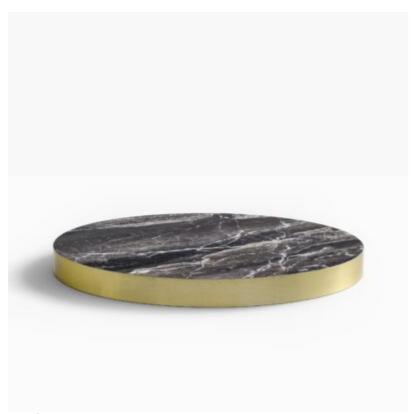

#### **SEVILLE COFFEE TABLE FRAME**

Frame: FULLY WELDED MILD STEEL Colours: CHROME PLATED Warranty: 12 MONTHS Suitability: INDOOR

30X30MM TUBE WITH CROSS RAIL SUPPORT

INSERT TOP SIZE: 835mm x 500mm x 25mm (INCL.

EDGE)

Choose top from Table Tops: to be custom made

Width: 500 mm. Height: 450 mm. Depth: 900 mm. Weight: 7.5 Kg.

Grill'd Plenty Valley

**Lobbs Cafe** 

Brand, Zaneti, Hospitality

Frame: FULLY WELDED MILD STEEL

Colours: CHROME PLATED Warranty: 12 MONTHS Suitability: INDOOR

30X30MM TUBE WITH CROSS RAIL SUPPORT

INSERT TOP SIZE: 835mm x 500mm x 25mm (INCL. EDGE)

Choose top from Table Tops: to be custom made

Width: 500 mm. Height: 450 mm. Depth: 900 mm. Weight: 7.5 Kg.

8 2244 |