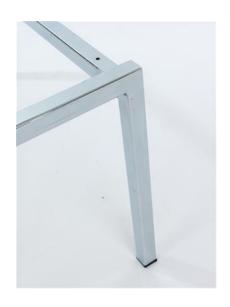

#### **SEVILLE COFFEE TABLE FRAME**

Frame: FULLY WELDED MILD STEEL Colours: CHROME PLATED Warranty: 12 MONTHS Suitability: INDOOR

30X30MM TUBE WITH CROSS RAIL SUPPORT

INSERT TOP SIZE: 835mm x 500mm x 25mm (INCL.

EDGE)

Choose top from Table Tops: to be custom made

Width: 500 mm. Height: 450 mm. Depth: 900 mm. Weight: 7.5 Kg.