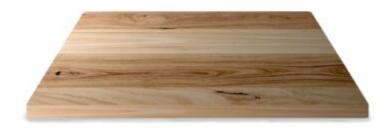

5mm (INCL.

EDGE)

Choose top from Table Tops: to be custom made

Width: 500 mm. Height: 450 mm. Depth: 900 mm. Weight: 7.5 Kg.











#### **ADDITIONAL INFORMATION**

LeadtimeStockMaterialMetal

Price Less than 200

# **Pairing Ideas**

#### **Timber Table tops**

Made in house - we can adjust size, stain and more



#### **Quick View**

Timber Table Tops Indoor

Blackbutt - Veneered Timber Top (T)





Timber Table Tops Indoor

**Rustic Washed Timber Top** 





Timber Table Tops Indoor

Blackbutt - Veneered Timber Top





Timber Table Tops Indoor

<u>Grey Ironbark – Solid Timber Top</u>





Timber Table Tops Indoor

Messmate (Rough-sawn) – Solid Timber Top





Timber Table Tops Indoor

<u>Tasmanian Oak – Solid Timber Top</u>





Tables

Messmate, Reclaimed - Solid Timber Top





Timber Table Tops Indoor

Blackbutt - Solid Timber Top

#### compact laminate

Many sizes and finishes





Table Tops

**Grey Cement - Xenolith** 





Compact Laminate Tops

Portland Stone – Xenolith





Stocked Table Tops

Calacutta D'oro - Xenolith





Stocked Table Tops

Calacutta Grey – Xenolith





Stocked Table Tops

<u>Timber Compact Laminate Table Tops</u>





Table Tops

**Cement Compact Laminate Table Tops** 





Stocked Table Tops

**Compact Laminate Table Tops** 





Tables

Stone Compact Laminate Table Tops

#### Other materials

Made in house - we can adjust size, stain and more





Tables

Marble / Marmo





Metal Table Tops

Agora Top T5017-TR

<u>Zaneti</u>





Metal Table Tops

Agora Table A1909-TL3

<u>Zaneti</u>





Laminate Table Tops

**Laminate Brass AB