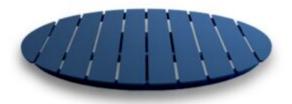

#### **SEVILLE COFFEE TABLE FRAME**

Frame: FULLY WELDED MILD STEEL Colours: CHROME PLATED Warranty: 12 MONTHS Suitability: INDOOR

30X30MM TUBE WITH CROSS RAIL SUPPORT

INSERT TOP SIZE: 835mm x 500mm x 25mm (INCL.

EDGE)

Choose top from Table Tops: to be custom made

Width: 500 mm. Height: 450 mm. Depth: 900 mm. Weight: 7.5 Kg.