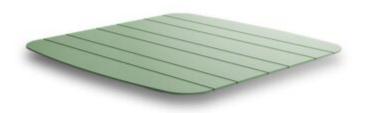

Grill'd Plenty Valley

**Lobbs Cafe** 

Brand, Zaneti, Hospitality

Frame: FULLY WELDED MILD STEEL

Colours: CHROME PLATED Warranty: 12 MONTHS Suitability: INDOOR

30X30MM TUBE WITH CROSS RAIL SUPPORT

INSERT TOP SIZE: 835mm x 500mm x 25mm (INCL. EDGE)

Choose top from Table Tops: to be custom made

Width: 500 mm. Height: 450 mm. Depth: 900 mm. Weight: 7.5 Kg.

8 2244 |