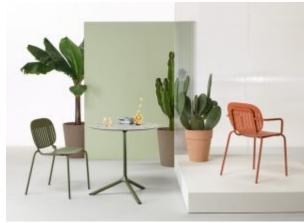

#### SI-SI BARCODE

Eclectic, chameleon-like, and multi-material chair, Si-Si is above all a smart chair that does not base its strength on the mere aesthetic aspect, because it is capable of interpreting the fragile balance between indoor and outdoor. A single body, fixed to the slender frame, can act either as a backrest or as a seat. Hence the name Si-Si, a sound repeated twice that pays homage to the duplicity of this element. One frame and four 'bodies', with heterogeneous textures and materials, make it suitable to very different environments.

Eclectic, chameleon-like, and multi-material chair, Si-Si is above all a smart chair that does not base its strength on the mere aesthetic aspect, because it is capable of interpreting the fragile balance between indoor and outdoor. A single body, fixed to the slender frame, can act either as a backrest or as a seat. Hence the name Si-Si, a sound repeated twice that pays homage to the duplicity of this element. One frame and four 'bodies', with heterogeneous textures and materials, make it suitable to very different environments.