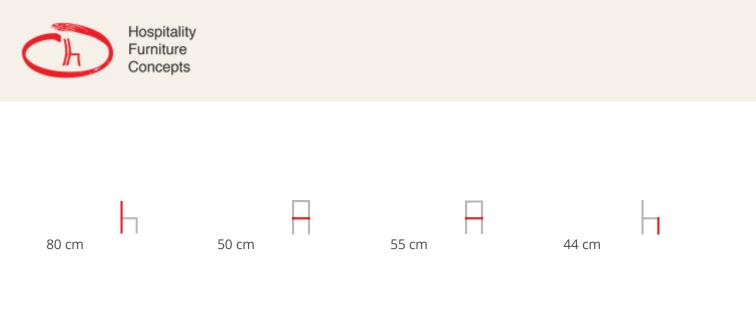

#### SI-SI BARCODE

Eclectic, chameleon-like, and multi-material chair, Si-Si is above all a smart chair that does not base its strength on the mere aesthetic aspect, because it is capable of interpreting the fragile balance between indoor and outdoor. A single body, fixed to the slender frame, can act either as a backrest or as a seat. Hence the name Si-Si, a sound repeated twice that pays homage to the duplicity of this element. One frame and four 'bodies', with heterogeneous textures and materials, make it suitable to very different environments.

#### **Dimensions**

Eclectic, chameleon-like, and multi-material chair, Si-Si is above all a smart chair that does not base its strength on the mere aesthetic aspect, because it is capable of interpreting the fragile balance between indoor and outdoor. A single body, fixed to the slender frame, can act either as a backrest or as a seat. Hence the name Si-Si, a sound repeated twice that pays homage to the duplicity of this element. One frame and four 'bodies', with heterogeneous textures and materials, make it suitable to very different environments.

#### Dimensions

BRAND