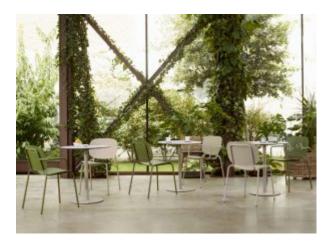

#### SI-SI BARCODE

Eclectic, chameleon-like, and multi-material chair, Si-Si is above all a smart chair that does not base its strength on the mere aesthetic aspect, because it is capable of interpreting the fragile balance between indoor and outdoor. A single body, fixed to the slender frame, can act either as a backrest or as a seat. Hence the name Si-Si, a sound repeated twice that pays homage to the duplicity of this element. One frame and four 'bodies', with heterogeneous textures and materials, make it suitable to very different environments.

Eclectic, chameleon-like, and multi-material chair, Si-Si is above all a smart chair that does not base its strength on the mere aesthetic aspect, because it is capable of interpreting the fragile balance between indoor and outdoor. A single body, fixed to the slender frame, can act either as a backrest or as a seat. Hence the name Si-Si, a sound repeated twice that pays homage to the duplicity of this element. One frame and four 'bodies', with heterogeneous textures and materials, make it suitable to very different environments.