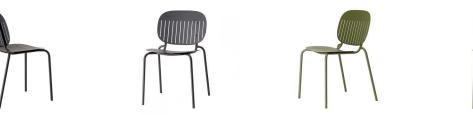

#### SI-SI BARCODE

Eclectic, chameleon-like, and multi-material chair, Si-Si is above all a smart chair that does not base its strength on the mere aesthetic aspect, because it is capable of interpreting the fragile balance between indoor and outdoor. A single body, fixed to the slender frame, can act either as a backrest or as a seat. Hence the name Si-Si, a sound repeated twice that pays homage to the duplicity of this element. One frame and four 'bodies', with heterogeneous textures and materials, make it suitable to very different environments.

Eclectic, chameleon-like, and multi-material chair, Si-Si is above all a smart chair that does not base its strength on the mere aesthetic aspect, because it is capable of interpreting the fragile balance between indoor and outdoor. A single body, fixed to the slender frame, can act either as a backrest or as a seat. Hence the name Si-Si, a sound repeated twice that pays homage to the duplicity of this element. One frame and four 'bodies', with heterogeneous textures and materials, make it suitable to very different environments.