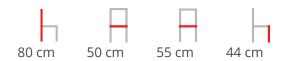

#### SI-SI BARCODE

Eclectic, chameleon-like, and multi-material chair, Si-Si is above all a smart chair that does not base its strength on the mere aesthetic aspect, because it is capable of interpreting the fragile balance between indoor and outdoor. A single body, fixed to the slender frame, can act either as a backrest or as a seat. Hence the name Si-Si, a sound repeated twice that pays homage to the duplicity of this element. One frame and four 'bodies', with heterogeneous textures and materials, make it suitable to very different environments.

#### **Dimensions**















#### ADDITIONAL INFORMATION

| Colour   | <u>Black, Natural, Walnut, White, Other</u> |
|----------|---------------------------------------------|
| Arms     | No                                          |
| Leadtime | <u>14 weeks +</u>                           |
| Linking  | No                                          |
| Material | <u>Metal</u>                                |
| Stacking | Yes                                         |
| Price    | <u>200 – 500</u>                            |











**Brand Content** 





# **S•CAB News 2023**



# Outdoor



SCAB Design – Outdoor 2023



**Other Assets** 

# **Finishes page**



**S•CAB Finishes** 

About the brand





S•CAB STUDIO is a place for open dialogue and exchange between the company and architects or inter