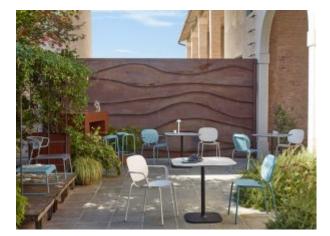

t either as a backrest or as a seat. Hence the name Si-Si, a sound repeated twice that pays homage to the duplicity of this element. One frame and four 'bodies', with heterogeneous textures and materials, make it suitable to very different environments.

#### **Dimensions**















#### ADDITIONAL INFORMATION

| Colour   | <u>Black, Natural, Walnut, White, Other</u> |
|----------|---------------------------------------------|
| Arms     | No                                          |
| Leadtime | <u>14 weeks +</u>                           |
| Linking  | No                                          |
| Material | <u>Metal</u>                                |
| Stacking | Yes                                         |
| Price    | <u>200 – 500</u>                            |











**Brand Content** 





# **S•CAB News 2023**



# Outdoor



SCAB Design – Outdoor 2023



**Other Assets** 

# **Finishes page**



**S•CAB Finishes** 

About the brand





S•CAB STUDIO is a place for open dialogue and exchange between the company and architects or interior decorators to communicate their world, their energy and passion. Both for indoor and outdoor environments.

A dedicated, special area to broaden the knowledge of a brand that has been synonymous with quality, innovation, and research for over 60 years, in addition to style and comfort.

Thus begins, today, a new journey that will thrive over time also thanks to the projects that you will want to share with us.

Eclectic, chameleon-like, and multi-material chair, Si-Si is above all a smart chair that does not base i