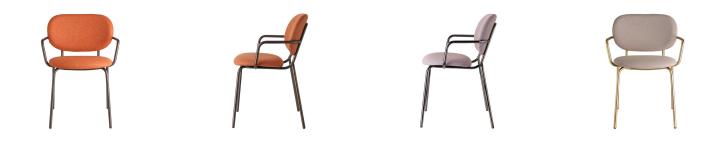

#### SI-SI BOLD ARMCHAIR

The Si-Si collection designed by Meneghello Paolelli expands with the Si-Si Bold version, with comfortable padding that makes it suitable for interior settings. The family of seats is therefore completed. The addition of the feeling of the fabric has translated the more pragmatic needs of the outdoor world with a smart approach. The 'biscuit' aesthetic is accentuated and the seat rises significantly to acquire character and comfort.

The Si-Si collection designed by Meneghello Paolelli expands with the Si-Si Bold version, with comfortable padding that makes it suitable for interior settings. The family of seats is therefore completed. The addition of the feeling of the fabric has translated the more pragmatic needs of the outdoor world with a smart approach. The 'biscuit' aesthetic is accentuated and the seat rises significantly to acquire character and comfort.