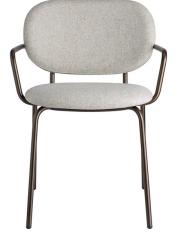

#### SI-SI BOLD ARMCHAIR

The Si-Si collection designed by Meneghello Paolelli expands with the Si-Si Bold version, with comfortable padding that makes it suitable for interior settings. The family of seats is therefore completed. The addition of the feeling of the fabric has translated the more pragmatic needs of the outdoor world with a smart approach. The 'biscuit' aesthetic is accentuated and the seat rises significantly to acquire character and comfort.

The Si-Si collection designed by Meneghello Paolelli expands with the Si-Si Bold version, with comfortable padding that makes it suitable for interior settings. The family of seats is therefore completed. The addition of the feeling of the fabric has translated the more pragmatic needs of the outdoor world with a smart approach. The 'biscuit' aesthetic is accentuated and the seat rises significantly to acquire character and comfort.