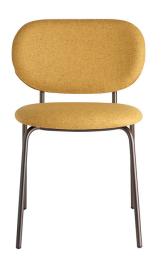

#### SI-SI BOLD

The Si-Si collection designed by Meneghello Paolelli expands with the Si-Si Bold version, with comfortable padding that makes it suitable for interior settings. The family of seats is therefore completed. The addition of the feeling of the fabric has translated the more pragmatic needs of the outdoor world with a smart approach. The 'biscuit' aesthetic is accentuated and the seat rises significantly to acquire character and comfort.

The Si-Si collection designed by Meneghello Paolelli expands with the Si-Si Bold version, with comfortable padding that makes it suitable for interior settings. The family of seats is therefore completed. The addition of the feeling of the fabric has translated the more pragmatic needs of the outdoor world with a smart approach. The 'biscuit' aesthetic is accentuated and the seat rises significantly to acquire character and comfort.