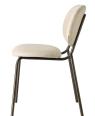

#### SI-SI BOLD

The Si-Si collection designed by Meneghello Paolelli expands with the Si-Si Bold version, with comfortable padding that makes it suitable for interior settings. The family of seats is therefore completed. The addition of the feeling of the fabric has translated the more pragmatic needs of the outdoor world with a smart approach. The 'biscuit' aesthetic is accentuated and the seat rises significantly to acquire character and comfort.

The Si-Si collection designed by Meneghello Paolelli expands with the Si-Si Bold version, with comfortable padding that makes it suitable for interior settings. The family of seats is therefore completed. The addition of the feeling of the fabric has translated the more pragmatic needs of the outdoor world with a smart approach. The 'biscuit' aesthetic is accentuated and the seat rises significantly to acquire character and comfort.