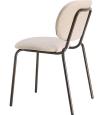

#### SI-SI BOLD

The Si-Si collection designed by Meneghello Paolelli expands with the Si-Si Bold version, with comfortable padding that makes it suitable for interior settings. The family of seats is therefore completed. The addition of the feeling of the fabric has translated the more pragmatic needs of the outdoor world with a smart approach. The 'biscuit' aesthetic is accentuated and the seat rises significantly to acquire character and comfort.

The Si-Si collection designed by Meneghello Paolelli expands with the Si-Si Bold version, with comfortable padding that makes it suitable for interior settings. The family of seats is therefore completed. The addition of the feeling of the fabric has translated the more pragmatic needs of the outdoor world with a smart approach. The 'biscuit' aesthetic is accentuated and the seat rises significantly to acquire character and comfort.