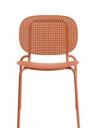

### SI-SI DOTS

Eclectic, chameleon-like, and multi-material chair, Si-Si is above all a smart chair that does not base its strength on the mere aesthetic aspect, because it is capable of interpreting the fragile balance between indoor and outdoor. A single body, fixed to the slender frame, can act either as a backrest or as a seat. Hence the name Si-Si, a sound repeated twice that pays homage to the duplicity of this element. One frame and four 'bodies', with heterogeneous textures and materials, make it suitable to very different environments.

Eclectic, chameleon-like, and multi-material chair, Si-Si is above all a smart chair that does not base its strength on the mere aesthetic aspect, because it is capable of interpreting the fragile balance between indoor and outdoor. A single body, fixed to the slender frame, can act either as a backrest or as a seat. Hence the name Si-Si, a sound repeated twice that pays homage to the duplicity of this element. One frame and four 'bodies', with heterogeneous textures and materials, make it suitable to very different environments.