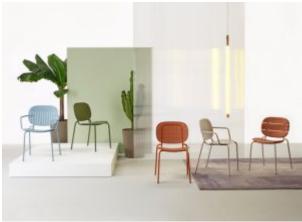

### SI-SI DOTS

Eclectic, chameleon-like, and multi-material chair, Si-Si is above all a smart chair that does not base its strength on the mere aesthetic aspect, because it is capable of interpreting the fragile balance between indoor and outdoor. A single body, fixed to the slender frame, can act either as a backrest or as a seat. Hence the name Si-Si, a sound repeated twice that pays homage to the duplicity of this element. One frame and four 'bodies', with heterogeneous textures and materials, make it suitable to very different environments.

Eclectic, chameleon-like, and multi-material chair, Si-Si is above all a smart chair that does not base its strength on the mere aesthetic aspect, because it is capable of interpreting the fragile balance between indoor and outdoor. A single body, fixed to the slender frame, can act either as a backrest or as a seat. Hence the name Si-Si, a sound repeated twice that pays homage to the duplicity of this element. One frame and four 'bodies', with heterogeneous textures and materials, make it suitable to very different environments.