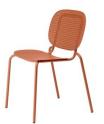

### SI-SI DOTS

Eclectic, chameleon-like, and multi-material chair, Si-Si is above all a smart chair that does not base its strength on the mere aesthetic aspect, because it is capable of interpreting the fragile balance between indoor and outdoor. A single body, fixed to the slender frame, can act either as a backrest or as a seat. Hence the name Si-Si, a sound repeated twice that pays homage to the duplicity of this element. One frame and four 'bodies', with heterogeneous textures and materials, make it suitable to very different environments.

Eclectic, chameleon-like, and multi-material chair, Si-Si is above all a smart chair that does not base its strength on the mere aesthetic aspect, because it is capable of interpreting the fragile balance between indoor and outdoor. A single body, fixed to the slender frame, can act either as a backrest or as a seat. Hence the name Si-Si, a sound repeated twice that pays homage to the duplicity of this element. One frame and four 'bodies', with heterogeneous textures and materials, make it suitable to very different environments.