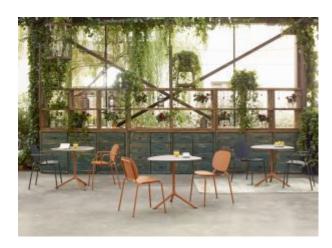

### SI-SI DOTS

Eclectic, chameleon-like, and multi-material chair, Si-Si is above all a smart chair that does not base its strength on the mere aesthetic aspect, because it is capable of interpreting the fragile balance between indoor and outdoor. A single body, fixed to the slender frame, can act either as a backrest or as a seat. Hence the name Si-Si, a sound repeated twice that pays homage to the duplicity of this element. One frame and four 'bodies', with heterogeneous textures and materials, make it suitable to very different environments.

### **Dimensions**















### ADDITIONAL INFORMATION

Colour Black, Natural, Walnut, White, Other

Arms No

Leadtime <u>14 weeks +</u>

LinkingNoMaterialMetalStackingYes

**Price** <u>200 – 500</u>











**Brand Content** 





### **S•CAB News 2023**



## Outdoor



**SCAB Design - Outdoor 2023** 



**Other Assets** 

# Finishes page



**S•CAB Finishes** 

**About the brand** 





S•CAB STUDIO is a place for open dialogue and exchange between the company and architects or interior decorators to communicate their world, their energy and passion. Both for indoor and outdoor environments.

A dedicated, special area to broaden the knowledge of a brand that has been synonymous with quality, innovation, and research for over 60 years, in addition to style and comfort.

Thus begins, today, a new journey that will thrive over time also thanks to the projects that you will want to share with us.

Eclectic, chameleon-like, and multi-material chair, Si-Si is above all a smart chair that does