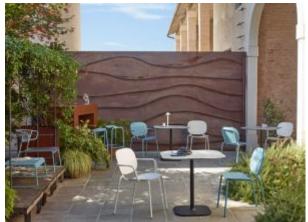

### SI-SI DOTS

Eclectic, chameleon-like, and multi-material chair, Si-Si is above all a smart chair that does not base its strength on the mere aesthetic aspect, because it is capable of interpreting the fragile balance between indoor and outdoor. A single body, fixed to the slender frame, can act either as a backrest or as a seat. Hence the name Si-Si, a sound repeated twice that pays homage to the duplicity of this element. One frame and four 'bodies', with heterogeneous textures and materials, make it suitable to very different environments.

### **Dimensions**















### ADDITIONAL INFORMATION

Colour Black, Natural, Walnut, White, Other

Arms No

Leadtime <u>14 weeks +</u>

LinkingNoMaterialMetalStackingYes

**Price** <u>200 – 500</u>











**Brand Content** 





### **S•CAB News 2023**



## Outdoor



**SCAB Design - Outdoor 2023** 



**Other Assets** 

# Finishes page



**S•CAB Finishes** 

**About the brand** 





S•CAB STUDIO is a place for open dialogue and exchange between the company and architects or interior decorators to communicate their world, their energy and passion. Both for indoor and outdoor environments.

A dedicated, special area to broaden the knowledge of a brand that has been synonymous with quality, innovation, and research for over 60 years, in addition to style and comfort.

Thus begins, today, a new journey that will thrive over time also thanks to the projects that you will want to share with us.

Eclectic, chameleon-like, and multi-material chair, Si-Si is above all a smart chair that does n