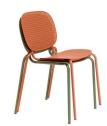

### SI-SI DOTS

Eclectic, chameleon-like, and multi-material chair, Si-Si is above all a smart chair that does not base its strength on the mere aesthetic aspect, because it is capable of interpreting the fragile balance between indoor and outdoor. A single body, fixed to the slender frame, can act either as a backrest or as a seat. Hence the name Si-Si, a sound repeated twice that pays homage to the duplicity of this element. One frame and four 'bodies', with heterogeneous textures and materials, make it suitable to very different environments.

Eclectic, chameleon-like, and multi-material chair, Si-Si is above all a smart chair that does not base its strength on the mere aesthetic aspect, because it is capable of interpreting the fragile balance between indoor and outdoor. A single body, fixed to the slender frame, can act either as a backrest or as a seat. Hence the name Si-Si, a sound repeated twice that pays homage to the duplicity of this element. One frame and four 'bodies', with heterogeneous textures and materials, make it suitable to very different environments.