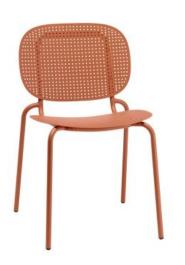

### SI-SI DOTS

Eclectic, chameleon-like, and multi-material chair, Si-Si is above all a smart chair that does not base its strength on the mere aesthetic aspect, because it is capable of interpreting the fragile balance between indoor and outdoor. A single body, fixed to the slender frame, can act either as a backrest or as a seat. Hence the name Si-Si, a sound repeated twice that pays homage to the duplicity of this element. One frame and four 'bodies', with heterogeneous textures and materials, make it suitable to very different environments.

Eclectic, chameleon-like, and multi-material chair, Si-Si is above all a smart chair that does not base its strength on the mere aesthetic aspect, because it is capable of interpreting the fragile balance between indoor and outdoor. A single body, fixed to the slender frame, can act either as a backrest or as a seat. Hence the name Si-Si, a sound repeated twice that pays homage to the duplicity of this element. One frame and four 'bodies', with heterogeneous textures and materials, make it suitable to very different environments.