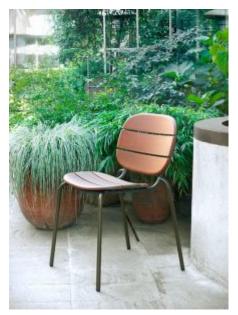

#### SI-SI WOOD ARMCHAIR

Eclectic, chameleon-like, and multi-material chair, Si-Si is above all a smart chair that does not base its strength on the mere aesthetic aspect, because it is capable of interpreting the fragile balance between indoor and outdoor. A single body, fixed to the slender frame, can act either as a backrest or as a seat. Hence the name Si-Si, a sound repeated twice that pays homage to the duplicity of this element. One frame and four 'bodies', with heterogeneous textures and materials, make it suitable to very different environments.

Eclectic, chameleon-like, and multi-material chair, Si-Si is above all a smart chair that does not base its strength on the mere aesthetic aspect, because it is capable of interpreting the fragile balance between indoor and outdoor. A single body, fixed to the slender frame, can act either as a backrest or as a seat. Hence the name Si-Si, a sound repeated twice that pays homage to the duplicity of this element. One frame and four 'bodies', with heterogeneous textures and materials, make it suitable to very different environments.