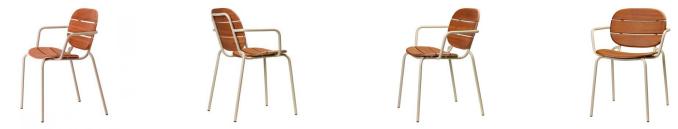

#### SI-SI WOOD ARMCHAIR

Eclectic, chameleon-like, and multi-material chair, Si-Si is above all a smart chair that does not base its strength on the mere aesthetic aspect, because it is capable of interpreting the fragile balance between indoor and outdoor. A single body, fixed to the slender frame, can act either as a backrest or as a seat. Hence the name Si-Si, a sound repeated twice that pays homage to the duplicity of this element. One frame and four 'bodies', with heterogeneous textures and materials, make it suitable to very different environments.

Eclectic, chameleon-like, and multi-material chair, Si-Si is above all a smart chair that does not base its strength on the mere aesthetic aspect, because it is capable of interpreting the fragile balance between indoor and outdoor. A single body, fixed to the slender frame, can act either as a backrest or as a seat. Hence the name Si-Si, a sound repeated twice that pays homage to the duplicity of this element. One frame and four 'bodies', with heterogeneous textures and materials, make it suitable to very different environments.