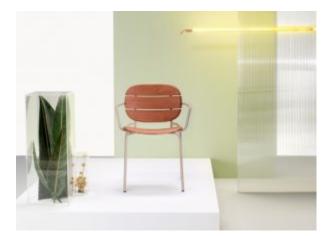

#### SI-SI WOOD ARMCHAIR

Eclectic, chameleon-like, and multi-material chair, Si-Si is above all a smart chair that does not base its strength on the mere aesthetic aspect, because it is capable of interpreting the fragile balance between indoor and outdoor. A single body, fixed to the slender frame, can act either as a backrest or as a seat. Hence the name Si-Si, a sound repeated twice that pays homage to the duplicity of this element. One frame and four 'bodies', with heterogeneous textures and materials, make it suitable to very different environments.

Eclectic, chameleon-like, and multi-material chair, Si-Si is above all a smart chair that does not base its strength on the mere aesthetic aspect, because it is capable of interpreting the fragile balance between indoor and outdoor. A single body, fixed to the slender frame, can act either as a backrest or as a seat. Hence the name Si-Si, a sound repeated twice that pays homage to the duplicity of this element. One frame and four 'bodies', with heterogeneous textures and materials, make it suitable to very different environments.