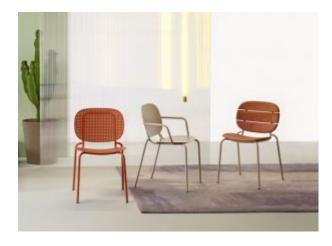

### SI-SI WOOD

Eclectic, chameleon-like, and multi-material chair, Si-Si is above all a smart chair that does not base its strength on the mere aesthetic aspect, because it is capable of interpreting the fragile balance between indoor and outdoor. A single body, fixed to the slender frame, can act either as a backrest or as a seat. Hence the name Si-Si, a sound repeated twice that pays homage to the duplicity of this element. One frame and four 'bodies', with heterogeneous textures and materials, make it suitable to very different environments.

Eclectic, chameleon-like, and multi-material chair, Si-Si is above all a smart chair that does not base its strength on the mere aesthetic aspect, because it is capable of interpreting the fragile balance between indoor and outdoor. A single body, fixed to the slender frame, can act either as a backrest or as a seat. Hence the name Si-Si, a sound repeated twice that pays homage to the duplicity of this element. One frame and four 'bodies', with heterogeneous textures and materials, make it suitable to very different environments.