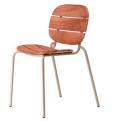

### SI-SI WOOD

Eclectic, chameleon-like, and multi-material chair, Si-Si is above all a smart chair that does not base its strength on the mere aesthetic aspect, because it is capable of interpreting the fragile balance between indoor and outdoor. A single body, fixed to the slender frame, can act either as a backrest or as a seat. Hence the name Si-Si, a sound repeated twice that pays homage to the duplicity of this element. One frame and four 'bodies', with heterogeneous textures and materials, make it suitable to very different environments.

Eclectic, chameleon-like, and multi-material chair, Si-Si is above all a smart chair that does not base its strength on the mere aesthetic aspect, because it is capable of interpreting the fragile balance between indoor and outdoor. A single body, fixed to the slender frame, can act either as a backrest or as a seat. Hence the name Si-Si, a sound repeated twice that pays homage to the duplicity of this element. One frame and four 'bodies', with heterogeneous textures and materials, make it suitable to very different environments.