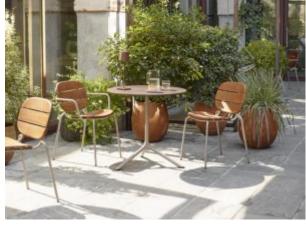

### SI-SI WOOD

Eclectic, chameleon-like, and multi-material chair, Si-Si is above all a smart chair that does not base its strength on the mere aesthetic aspect, because it is capable of interpreting the fragile balance between indoor and outdoor. A single body, fixed to the slender frame, can act either as a backrest or as a seat. Hence the name Si-Si, a sound repeated twice that pays homage to the duplicity of this element. One frame and four 'bodies', with heterogeneous textures and materials, make it suitable to very different environments.

Eclectic, chameleon-like, and multi-material chair, Si-Si is above all a smart chair that does not base its strength on the mere aesthetic aspect, because it is capable of interpreting the fragile balance between indoor and outdoor. A single body, fixed to the slender frame, can act either as a backrest or as a seat. Hence the name Si-Si, a sound repeated twice that pays homage to the duplicity of this element. One frame and four 'bodies', with heterogeneous textures and materials, make it suitable to very different environments.