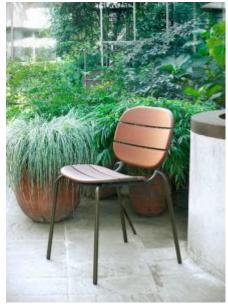

### SI-SI WOOD

Eclectic, chameleon-like, and multi-material chair, Si-Si is above all a smart chair that does not base its strength on the mere aesthetic aspect, because it is capable of interpreting the fragile balance between indoor and outdoor. A single body, fixed to the slender frame, can act either as a backrest or as a seat. Hence the name Si-Si, a sound repeated twice that pays homage to the duplicity of this element. One frame and four 'bodies', with heterogeneous textures and materials, make it suitable to very different environments.

Eclectic, chameleon-like, and multi-material chair, Si-Si is above all a smart chair that does not base its strength on the mere aesthetic aspect, because it is capable of interpreting the fragile balance between indoor and outdoor. A single body, fixed to the slender frame, can act either as a backrest or as a seat. Hence the name Si-Si, a sound repeated twice that pays homage to the duplicity of this element. One frame and four 'bodies', with heterogeneous textures and materials, make it suitable to very different environments.