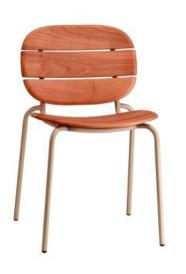

### SI-SI WOOD

Eclectic, chameleon-like, and multi-material chair, Si-Si is above all a smart chair that does not base its strength on the mere aesthetic aspect, because it is capable of interpreting the fragile balance between indoor and outdoor. A single body, fixed to the slender frame, can act either as a backrest or as a seat. Hence the name Si-Si, a sound repeated twice that pays homage to the duplicity of this element. One frame and four 'bodies', with heterogeneous textures and materials, make it suitable to very different environments.

Eclectic, chameleon-like, and multi-material chair, Si-Si is above all a smart chair that does not base its strength on the mere aesthetic aspect, because it is capable of interpreting the fragile balance between indoor and outdoor. A single body, fixed to the slender frame, can act either as a backrest or as a seat. Hence the name Si-Si, a sound repeated twice that pays homage to the duplicity of this element. One frame and four 'bodies', with heterogeneous textures and materials, make it suitable to very different environments.