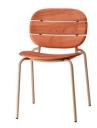

### SI-SI WOOD

Eclectic, chameleon-like, and multi-material chair, Si-Si is above all a smart chair that does not base its strength on the mere aesthetic aspect, because it is capable of interpreting the fragile balance between indoor and outdoor. A single body, fixed to the slender frame, can act either as a backrest or as a seat. Hence the name Si-Si, a sound repeated twice that pays homage to the duplicity of this element. One frame and four 'bodies', with heterogeneous textures and materials, make it suitable to very different environments.

Eclectic, chameleon-like, and multi-material chair, Si-Si is above all a smart chair that does not base its strength on the mere aesthetic aspect, because it is capable of interpreting the fragile balance between indoor and outdoor. A single body, fixed to the slender frame, can act either as a backrest or as a seat. Hence the name Si-Si, a sound repeated twice that pays homage to the duplicity of this element. One frame and four 'bodies', with heterogeneous textures and materials, make it suitable to very different environments.