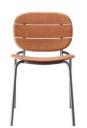

### SI-SI WOOD

Eclectic, chameleon-like, and multi-material chair, Si-Si is above all a smart chair that does not base its strength on the mere aesthetic aspect, because it is capable of interpreting the fragile balance between indoor and outdoor. A single body, fixed to the slender frame, can act either as a backrest or as a seat. Hence the name Si-Si, a sound repeated twice that pays homage to the duplicity of this element. One frame and four 'bodies', with heterogeneous textures and materials, make it suitable to very different environments.

Eclectic, chameleon-like, and multi-material chair, Si-Si is above all a smart chair that does not base its strength on the mere aesthetic aspect, because it is capable of interpreting the fragile balance between indoor and outdoor. A single body, fixed to the slender frame, can act either as a backrest or as a seat. Hence the name Si-Si, a sound repeated twice that pays homage to the duplicity of this element. One frame and four 'bodies', with heterogeneous textures and materials, make it suitable to very different environments.