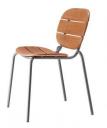

### SI-SI WOOD

Eclectic, chameleon-like, and multi-material chair, Si-Si is above all a smart chair that does not base its strength on the mere aesthetic aspect, because it is capable of interpreting the fragile balance between indoor and outdoor. A single body, fixed to the slender frame, can act either as a backrest or as a seat. Hence the name Si-Si, a sound repeated twice that pays homage to the duplicity of this element. One frame and four 'bodies', with heterogeneous textures and materials, make it suitable to very different environments.

Eclectic, chameleon-like, and multi-material chair, Si-Si is above all a smart chair that does not base its strength on the mere aesthetic aspect, because it is capable of interpreting the fragile balance between indoor and outdoor. A single body, fixed to the slender frame, can act either as a backrest or as a seat. Hence the name Si-Si, a sound repeated twice that pays homage to the duplicity of this element. One frame and four 'bodies', with heterogeneous textures and materials, make it suitable to very different environments.