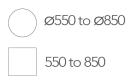

#### SIGMA BASE

The Delta base by Stabilla merges Italian design with the functionality of a levelling base

**Base Dimensions** Width: 465mm

#### Lobbs Cafe

Brand, Zaneti, Hospitality

The Delta base by Stabilla merges Italian design with the functionality of a levelling base

#### **Base Dimensions** Width: 465mm