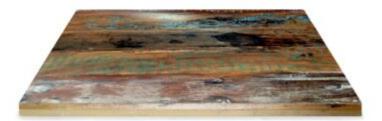

### Timber Table tops

Made in house - we can adjust size, stain and more

<u>Quick View</u> Timber Table Tops Indoor <u>Blackbutt – Veneered Timber Top (T)</u>

<u>Quick View</u> Timber Table Tops Indoor <u>Rustic Washed Timber Top</u>