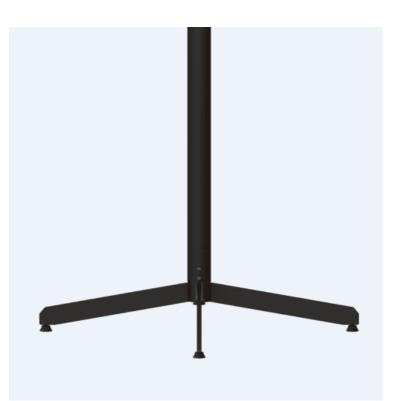

#### SIGMA BASE

The Delta base by Stabilla merges Italian design with the functionality of a levelling base

**Base Dimensions** Width: 465mm

#### Lobbs Cafe

Brand, Zaneti, Hospitality

The Delta base by Stabilla merges Italian design with the functionality of a levelling base

#### **Base Dimensions** Width: 465mm