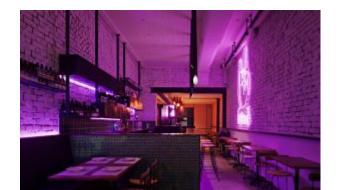

#### **SIGMA TABLE S1000-MB**

Introducing the "Sigma Table" – a harmonious marriage of industrial strength and natural elegance. The cast iron table base, available in Matte Black, Matte White, or Reseda Green, sets a bold foundation for this versatile piece. Shown topped with the Agora table top by Zaneti, the Sigma Table is a seamless blend of rugged durability and refined beauty.

Designed for both style and substance, the Sigma Table suits a variety of settings, from dynamic offices to upscale eateries. The cast iron base ensures stability and resilience, while the elegant oak or ash top adds a touch of sophistication to any space.

Customize your environment with the Sigma Table, where the choice of finish and premium wood creates a tailored aesthetic. Elevate your commercial space with a table that combines industrial strength with timeless appeal – choose the Sigma Table for enduring style and durability.