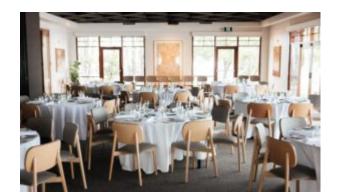

#### **SIGMA TABLE S1000-MB**

Introducing the "Sigma Table" – a harmonious marriage of industrial strength and natural elegance. The cast iron table base, available in Matte Black, Matte White, or Reseda Green, sets a bold foundation for this versatile piece. Shown topped with the Agora table top by Zaneti, the Sigma Table is a seamless blend of rugged durability and refined beauty.

Designed for both style and substance, the Sigma Table suits a variety of settings, from dynamic offices to upscale eateries. The cast iron base ensures stability and resilience, while the elegant oak or ash top adds a touch of sophistication to any space.

Customize your environment with the Sigma Table, where the choice of finish and premium wood creates a tailored aesthetic. Elevate your commercial space with a table that combines industrial strength with timeless appeal – choose the Sigma Table for enduring style and durability.