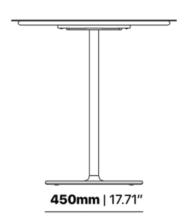

#### **SIGMA TABLE S1000-MB**

Introducing the "Sigma Table" – a harmonious marriage of industrial strength and natural elegance. The cast iron table base, available in Matte Black, Matte White, or Reseda Green, sets a bold foundation for this versatile piece. Shown topped with the Agora table top by Zaneti, the Sigma Table is a seamless blend of rugged durability and refined beauty.

Designed for both style and substance, the Sigma Table suits a variety of settings, from dynamic offices to upscale eateries. The cast iron base ensures stability and resilience, while the elegant oak or ash top adds a touch of sophistication to any space.

Customize your environment with the Sigma Table, where the choice of finish and premium wood creates a tailored aesthetic. Elevate your commercial space with a table that combines industrial strength with timeless appeal – choose the Sigma Table for enduring style and durability.

#### **ADDITIONAL INFORMATION**

**Stacking** <u>No</u> Leadtime **Stock** Material **Metal** Arms No Linking <u>No</u>

Price <u>200 - 500</u>

Anthracite, Azure Blue, Chilli Orange, Matte Honey, Matte Red, Matte White, Reseda Green **Zaneti Colours** 