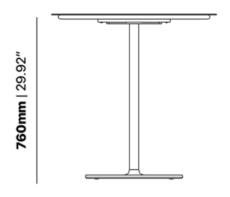

he cast iron table base, available in Matte Black, Matte White, or Reseda Green, sets a bold foundation for this versatile piece. Shown topped with the Agora table top by Zaneti, the Sigma Table is a seamless blend of rugged durability and refined beauty.

Designed for both style and substance, the Sigma Table suits a variety of settings, from dynamic offices to upscale



eateries. The cast iron base ensures stability and resilience, while the elegant oak or ash top adds a touch of sophistication to any space.

Customize your environment with the Sigma Table, where the choice of finish and premium wood creates a tailored aesthetic. Elevate your commercial space with a table that combines industrial strength with timeless appeal – choose the Sigma Table for enduring style and durability.







**BRAND** 

## Zaneti

The latest on offer from Australian design studio, Zaneti. The brand specialised in designing chairs, tables, bases and bespoke pieces. They are specifically known for their work with aluminium outdoor furniture. Zaneti chairs and bases inject style and personality into any room. Made from an assortment of materials including quality wood, steel and



aluminium they're the perfect pieces to freshen up an interior.

ZANETI