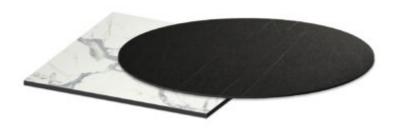

#### **SIGMA TABLE S1000-MB**

Introducing the "Sigma Table" – a harmonious marriage of industrial strength and natural elegance. The cast iron table base, available in Matte Black, Matte White, or Reseda Green, sets a bold foundation for this versatile piece. Shown topped with the Agora table top by Zaneti, the Sigma Table is a seamless blend of rugged durability and refined beauty.

Designed for both style and substance, the Sigma Table suits a variety of settings, from dynamic offices to upscale eateries. The cast iron base ensures stability and resilience, while the elegant oak or ash top adds a touch of sophistication to any space.

Customize your environment with the Sigma Table, where the choice of finish and premium wood creates a tailored aesthetic. Elevate your commercial space with a table that combines industrial strength with timeless appeal – choose the Sigma Table for enduring style and durability.