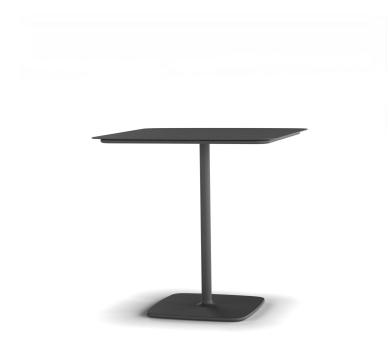

#### **SIGMA TABLE S1000-MB**

Introducing the "Sigma Table" – a harmonious marriage of industrial strength and natural elegance. The cast iron table base, available in Matte Black, Matte White, or Reseda Green, sets a bold foundation for this versatile piece. Shown topped with the Agora table top by Zaneti, the Sigma Table is a seamless blend of rugged durability and refined beauty.

Designed for both style and substance, the Sigma Table suits a variety of settings, from dynamic offices to upscale eateries. The cast iron base ensures stability and resilience, while the elegant oak or ash top adds a touch of sophistication to any space.

Customize your environment with the Sigma Table, where the choice of finish and premium wood creates a tailored aesthetic. Elevate your commercial space with a table that combines industrial strength with timeless appeal – choose the Sigma Table for enduring style and durability.