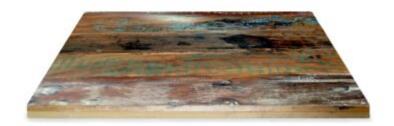

# **Quick View**

Timber Table Tops Indoor

Rustic Washed Timber Top

Timber Table Tops Indoor

Blackbutt - Veneered Timber Top

Timber Table Tops Indoor

<u>Grey Ironbark – Solid Timber Top</u>

Timber Table Tops Indoor

Messmate (Rough-sawn) – Solid Timber Top

Timber Table Tops Indoor

<u>Tasmanian Oak – Solid Timber Top</u>

Tables

Messmate, Reclaimed - Solid Timber Top

Timber Table Tops Indoor

Blackbutt - Solid Timber Top