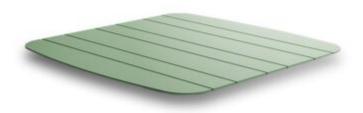

#### **SIGMA TABLE S1000-MB**

Introducing the "Sigma Table" – a harmonious marriage of industrial strength and natural elegance. The cast iron table base, available in Matte Black, Matte White, or Reseda Green, sets a bold foundation for this versatile piece. Shown topped with the Agora table top by Zaneti, the Sigma Table is a seamless blend of rugged durability and refined beauty.

Designed for both style and substance, the Sigma Table suits a variety of settings, from dynamic offices to upscale eateries. The cast iron base ensures stability and resilience, while the elegant oak or ash top adds a touch of sophistication to any space.

Customize your environment with the Sigma Table, where the choice of finish and premium wood creates a tailored aesthetic. Elevate your commercial space with a table that combines industrial strength with timeless appeal – choose the Sigma Table for enduring style and durability.