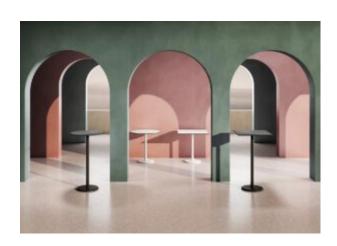

#### **SIGMA TABLE S1000-MB**

Introducing the "Sigma Table" – a harmonious marriage of industrial strength and natural elegance. The cast iron table base, available in Matte Black, Matte White, or Reseda Green, sets a bold foundation for this versatile piece. Shown topped with the Agora table top by Zaneti, the Sigma Table is a seamless blend of rugged durability and refined beauty.

Designed for both style and substance, the Sigma Table suits a variety of settings, from dynamic offices to upscale eateries. The cast iron base ensures stability and resilience, while the elegant oak or ash top adds a touch of sophistication to any space.

Customize your environment with the Sigma Table, where the choice of finish and premium wood creates a tailored aesthetic. Elevate your commercial space with a table that combines industrial strength with timeless appeal – choose the Sigma Table for enduring style and durability.