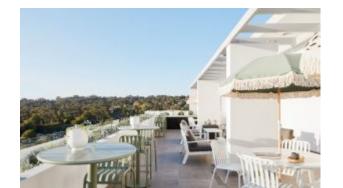

#### **SIGMA TABLE S1000-MB**

Introducing the "Sigma Table" – a harmonious marriage of industrial strength and natural elegance. The cast iron table base, available in Matte Black, Matte White, or Reseda Green, sets a bold foundation for this versatile piece. Shown topped with the Agora table top by Zaneti, the Sigma Table is a seamless blend of rugged durability and refined beauty.

Designed for both style and substance, the Sigma Table suits a variety of settings, from dynamic offices to upscale eateries. The cast iron base ensures stability and resilience, while the elegant oak or ash top adds a touch of sophistication to any space.

Customize your environment with the Sigma Table, where the choice of finish and premium wood creates a tailored aesthetic. Elevate your commercial space with a table that combines industrial strength with timeless appeal – choose the Sigma Table for enduring style and durability.