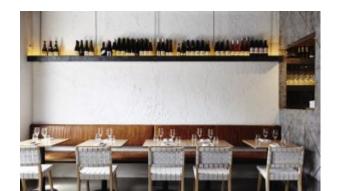

#### **SIGMA TABLE S1000-MB**

Introducing the "Sigma Table" – a harmonious marriage of industrial strength and natural elegance. The cast iron table base, available in Matte Black, Matte White, or Reseda Green, sets a bold foundation for this versatile piece. Shown topped with the Agora table top by Zaneti, the Sigma Table is a seamless blend of rugged durability and refined beauty.

Designed for both style and substance, the Sigma Table suits a variety of settings, from dynamic offices to upscale eateries. The cast iron base ensures stability and resilience, while the elegant oak or ash top adds a touch of sophistication to any space.

Customize your environment with the Sigma Table, where the choice of finish and premium wood creates a tailored aesthetic. Elevate your commercial space with a table that combines industrial strength with timeless appeal – choose the Sigma Table for enduring style and durability.