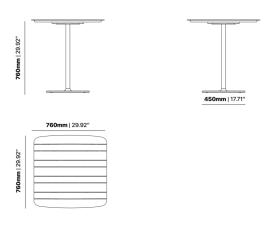

. The cast iron table base, available in Matte Black, Matte White, or Reseda Green, sets a bold foundation for this versatile piece. Shown topped with the Agora table top by Zaneti, the Sigma Table is a seamless blend of rugged durability and refined beauty.

Designed for both style and substance, the Sigma Table suits a variety of settings, from dynamic offices to upscale eateries. The cast iron base ensures stability and resilience, while the elegant oak or ash top adds a touch of sophistication to any space.

Customize your environment with the Sigma Table, where the choice of finish and premium wood creates a tailored aesthetic. Elevate your commercial space with a table that combines industrial strength with timeless appeal – choose the Sigma Table for enduring style and durability.







#### **VARIATIONS**

| Image | Stock Status | Stock Quantity | Zaneti Colour | s Agora Top Size   |
|-------|--------------|----------------|---------------|--------------------|
|       |              |                | Anthracite    | Any Agora Top Size |
|       |              |                | Matte White   | Any Agora Top Size |
|       |              |                | Reseda Green  | Any Agora Top Size |
|       |              |                |               |                    |
|       |              |                |               |                    |



#### **ADDITIONAL INFORMATION**

**Stacking** <u>No</u> Leadtime **Stock** Material **Metal** Arms No Linking <u>No</u>

Price <u>200 - 500</u>

Anthracite, Azure Blue, Chilli Orange, Matte Honey, Matte Red, Matte Whi