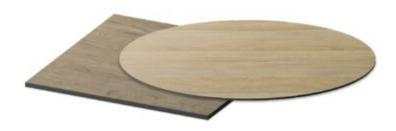

#### **SIGMA TABLE S1000-MB**

Introducing the "Sigma Table" – a harmonious marriage of industrial strength and natural elegance. The cast iron table base, available in Matte Black, Matte White, or Reseda Green, sets a bold foundation for this versatile piece. Shown topped with the Agora table top by Zaneti, the Sigma Table is a seamless blend of rugged durability and refined beauty.

Designed for both style and substance, the Sigma Table suits a variety of settings, from dynamic offices to upscale eateries. The cast iron base ensures stability and resilience, while the elegant oak or ash top adds a touch of sophistication to any space.

Customize your environment with the Sigma Table, where the choice of finish and premium wood creates a tailored aesthetic. Elevate your commercial space with a table that combines industrial strength with timeless appeal – choose the Sigma Table for enduring style and durability.