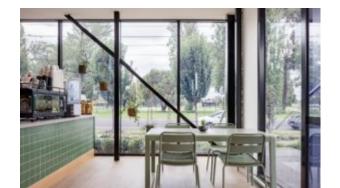

#### **SIGMA TABLE S1000-MB**

Introducing the "Sigma Table" – a harmonious marriage of industrial strength and natural elegance. The cast iron table base, available in Matte Black, Matte White, or Reseda Green, sets a bold foundation for this versatile piece. Shown topped with the Agora table top by Zaneti, the Sigma Table is a seamless blend of rugged durability and refined beauty.

Designed for both style and substance, the Sigma Table suits a variety of settings, from dynamic offices to upscale eateries. The cast iron base ensures stability and resilience, while the elegant oak or ash top adds a touch of sophistication to any space.

Customize your environment with the Sigma Table, where the choice of finish and premium wood creates a tailored aesthetic. Elevate your commercial space with a table that combines industrial strength with timeless appeal – choose the Sigma Table for enduring style and durability.