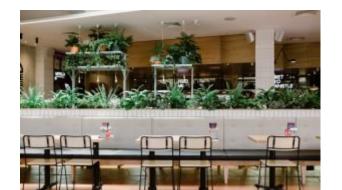

#### **SIGMA TABLE S1000-MB**

Introducing the "Sigma Table" – a harmonious marriage of industrial strength and natural elegance. The cast iron table base, available in Matte Black, Matte White, or Reseda Green, sets a bold foundation for this versatile piece. Shown topped with the Agora table top by Zaneti, the Sigma Table is a seamless blend of rugged durability and refined beauty.

Designed for both style and substance, the Sigma Table suits a variety of settings, from dynamic offices to upscale eateries. The cast iron base ensures stability and resilience, while the elegant oak or ash top adds a touch of sophistication to any space.

Customize your environment with the Sigma Table, where the choice of finish and premium wood creates a tailored aesthetic. Elevate your commercial space with a table that combines industrial strength with timeless appeal – choose the Sigma Table for enduring style and durability.