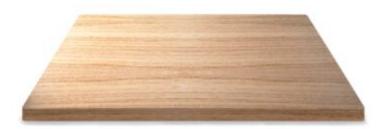

Messmate (Rough-sawn) – Solid Timber Top

Timber Table Tops Indoor

<u>Tasmanian Oak – Solid Timber Top</u>

Tables

Messmate, Reclaimed - Solid Timber Top

Timber Table Tops Indoor

Blackbutt - Solid Timber Top