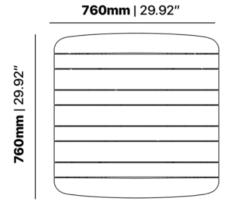

ast iron table base, available in Matte Black, Matte White, or Reseda Green, sets a bold foundation for this versatile piece. Shown topped with the Agora table top by Zaneti, the Sigma Table is a seamless blend of rugged durability and refined beauty.

Designed for both style and substance, the Sigma Table suits a variety of settings, from dynamic offices to upscale



eateries. The cast iron base ensures stability and resilience, while the elegant oak or ash top adds a touch of sophistication to any space.

Customize your environment with the Sigma Table, where the choice of finish and premium wood creates a tailored aesthetic. Elevate your commercial space with a table that combines industrial strength with timeless appeal – choose the Sigma Table for enduring style and durability.







**BRAND** 

## Zaneti

The latest on offer from Australian design studio, Zaneti. The brand specialised in designing chairs, tables, bases and bespoke pieces. They are specifically known for their work with aluminium outdoor furniture. Zaneti chairs and bases inject style and personality into any room. Made from an assortment of materials including quality wood, steel and



aluminium they're the perfect pieces to freshen up an interior.

ZANETI