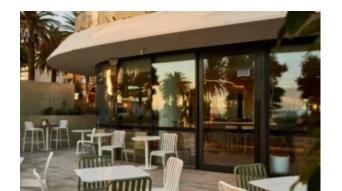

#### **SIGMA TABLE S1000-MB**

Introducing the "Sigma Table" – a harmonious marriage of industrial strength and natural elegance. The cast iron table base, available in Matte Black, Matte White, or Reseda Green, sets a bold foundation for this versatile piece. Shown topped with the Agora table top by Zaneti, the Sigma Table is a seamless blend of rugged durability and refined beauty.

Designed for both style and substance, the Sigma Table suits a variety of settings, from dynamic offices to upscale eateries. The cast iron base ensures stability and resilience, while the elegant oak or ash top adds a touch of sophistication to any space.

Customize your environment with the Sigma Table, where the choice of finish and premium wood creates a tailored aesthetic. Elevate your commercial space with a table that combines industrial strength with timeless appeal – choose the Sigma Table for enduring style and durability.