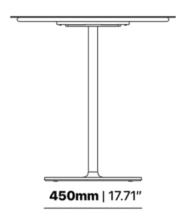

e cast iron table base, available in Matte Black, Matte White, or Reseda Green, sets a bold foundation for this versatile piece. Shown topped with the Agora table top by Zaneti, the Sigma Table is a seamless blend of rugged durability and refined beauty.

Designed for both style and substance, the Sigma Table suits a variety of settings, from dynamic offices to upscale eateries. The cast iron base ensures stability and resilience, while the elegant oak or ash top adds a touch of sophistication to any space.

Customize your environment with the Sigma Table, where the choice of finish and premium wood creates a tailored aesthetic. Elevate your commercial space with a table that combines industrial strength with timeless appeal – choose the Sigma Table for enduring style and durability.







# 760mm | 29.92"

BRAND

## Zaneti

The latest on offer from Australian design studio, Zaneti. The brand specialised in designing chairs, tables, bases and bespoke pieces. They are specifically known for their work with aluminium outdoor furniture. Zaneti chairs and bases inject style and personality into any room. Made from an assortment of materials including quality wood, steel and aluminium they're the perfect pieces to freshen up an interior.

ZANETI

**ZANETI**