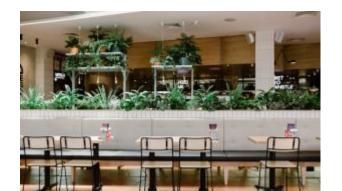

#### **SIGMA TABLE S1000-MB**

Introducing the "Sigma Table" – a harmonious marriage of industrial strength and natural elegance. The cast iron table base, available in Matte Black, Matte White, or Reseda Green, sets a bold foundation for this versatile piece. Shown topped with the Agora table top by Zaneti, the Sigma Table is a seamless blend of rugged durability and refined beauty.

Designed for both style and substance, the Sigma Table suits a variety of settings, from dynamic offices to upscale eateries. The cast iron base ensures stability and resilience, while the elegant oak or ash top adds a touch of sophistication to any space.

Customize your environment with the Sigma Table, where the choice of finish and premium wood creates a tailored aesthetic. Elevate your commercial space with a table that combines industrial strength with timeless appeal – choose the Sigma Table for enduring style and durability.