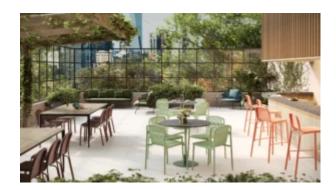

### How to pick outdoor furniture for your hospitality venue

Outdoor furniture can have a significant influence on the look of your venue. Just like [...]

10 Sep

Introducing the "Sigma Table" – a harmonious marriage of industrial strength and natural elegance. The cast iron table base, available in Matte Black, Matte White, or Reseda Green, sets a bold foundation for this versatile piece. Shown topped with the Agora table top by Zaneti, the Sigma Table is a seamless blend of rugged durability and refined beauty.

Designed for both style and substance, the Sigma Table suits a variety of settings, from dynamic offices to upscale eateries. The cast iron base ensures stability and resilience, while the elegant oak or ash top adds a touch of sophistication to any space.

Customize your environment with the Sigma Table, where the choice of finish and premium wood creates a tailored aesthetic. Elevate your commercial space with a table that combines industrial strength with timeless appeal – choose the Sigma Table for enduring style and durability.