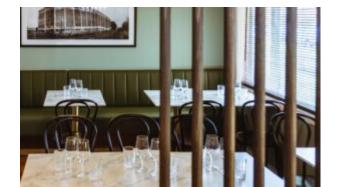

#### **SIGMA TABLE S1000-MB**

Introducing the "Sigma Table" – a harmonious marriage of industrial strength and natural elegance. The cast iron table base, available in Matte Black, Matte White, or Reseda Green, sets a bold foundation for this versatile piece. Shown topped with the Agora table top by Zaneti, the Sigma Table is a seamless blend of rugged durability and refined beauty.

Designed for both style and substance, the Sigma Table suits a variety of settings, from dynamic offices to upscale eateries. The cast iron base ensures stability and resilience, while the elegant oak or ash top adds a touch of sophistication to any space.

Customize your environment with the Sigma Table, where the choice of finish and premium wood creates a tailored aesthetic. Elevate your commercial space with a table that combines industrial strength with timeless appeal – choose the Sigma Table for enduring style and durability.