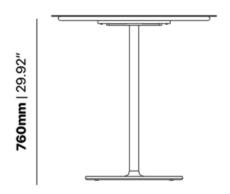

The cast iron table base, available in Matte Black, Matte White, or Reseda Green, sets a bold foundation for this versatile piece. Shown topped with the Agora table top by Zaneti, the Sigma Table is a seamless blend of rugged durability and refined beauty.

Designed for both style and substance, the Sigma Table suits a variety of settings, from dynamic offices to upscale eateries. The cast iron base ensures stability and resilience, while the elegant oak or ash top adds a touch of sophistication to any space.

Customize your environment with the Sigma Table, where the choice of finish and premium wood creates a tailored aesthetic. Elevate your commercial space with a table that combines industrial strength with timeless appeal – choose the Sigma Table for enduring style and durability.







# 760mm | 29.92"

BRAND

## Zaneti

The latest on offer from Australian design studio, Zaneti. The brand specialised in designing chairs, tables, bases and bespoke pieces. They are specifically known for their work with aluminium outdoor furniture. Zaneti chairs and bases inject style and personality into any room. Made from an assortment of materials including quality wood, steel and aluminium they're the perfect pieces to freshen up an interior.

ZANETI

**ZANETI**