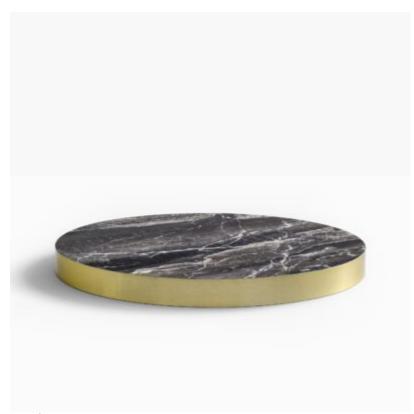

#### **SIGMA TABLE S1000-MB**

Introducing the "Sigma Table" – a harmonious marriage of industrial strength and natural elegance. The cast iron table base, available in Matte Black, Matte White, or Reseda Green, sets a bold foundation for this versatile piece. Shown topped with the Agora table top by Zaneti, the Sigma Table is a seamless blend of rugged durability and refined beauty.

Designed for both style and substance, the Sigma Table suits a variety of settings, from dynamic offices to upscale eateries. The cast iron base ensures stability and resilience, while the elegant oak or ash top adds a touch of sophistication to any space.

Customize your environment with the Sigma Table, where the choice of finish and premium wood creates a tailored aesthetic. Elevate your commercial space with a table that combines industrial strength with timeless appeal – choose the Sigma Table for enduring style and durability.