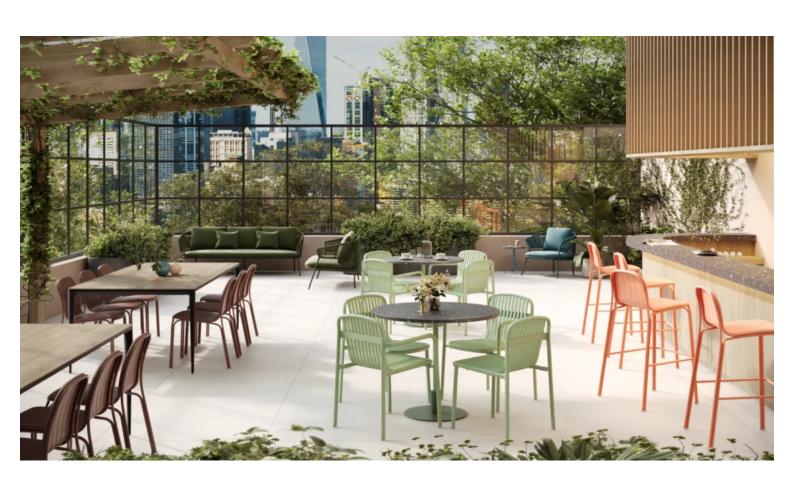

## Zaneti

The latest on offer from Australian design studio, Zaneti. The brand specialised in designing chairs, tables, bases and bespoke pieces. They are specifically known for their work with aluminium outdoor furniture. Zaneti chairs and bases inject style and personality into any room. Made from an assortment of materials including quality wood, steel and aluminium they're the perfect pieces to freshen up an interior.