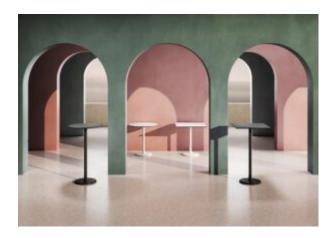

#### **SIGMA TABLE S1000-MB**

Introducing the "Sigma Table" – a harmonious marriage of industrial strength and natural elegance. The cast iron table base, available in Matte Black, Matte White, or Reseda Green, sets a bold foundation for this versatile piece. Shown topped with the Agora table top by Zaneti, the Sigma Table is a seamless blend of rugged durability and refined beauty.

Designed for both style and substance, the Sigma Table suits a variety of settings, from dynamic offices to upscale eateries. The cast iron base ensures stability and resilience, while the elegant oak or ash top adds a touch of sophistication to any space.

Customize your environment with the Sigma Table, where the choice of finish and premium wood creates a tailored aesthetic. Elevate your commercial space with a table that combines industrial strength with timeless appeal – choose the Sigma Table for enduring style and durability.