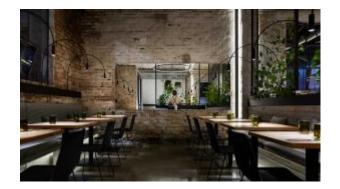

#### **SIGMA TABLE S1000-MB**

Introducing the "Sigma Table" – a harmonious marriage of industrial strength and natural elegance. The cast iron table base, available in Matte Black, Matte White, or Reseda Green, sets a bold foundation for this versatile piece. Shown topped with the Agora table top by Zaneti, the Sigma Table is a seamless blend of rugged durability and refined beauty.

Designed for both style and substance, the Sigma Table suits a variety of settings, from dynamic offices to upscale eateries. The cast iron base ensures stability and resilience, while the elegant oak or ash top adds a touch of sophistication to any space.

Customize your environment with the Sigma Table, where the choice of finish and premium wood creates a tailored aesthetic. Elevate your commercial space with a table that combines industrial strength with timeless appeal – choose the Sigma Table for enduring style and durability.