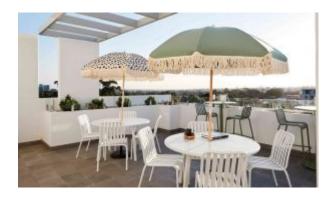

#### **SIGMA TABLE S1000-MB**

Introducing the "Sigma Table" – a harmonious marriage of industrial strength and natural elegance. The cast iron table base, available in Matte Black, Matte White, or Reseda Green, sets a bold foundation for this versatile piece. Shown topped with the Agora table top by Zaneti, the Sigma Table is a seamless blend of rugged durability and refined beauty.

Designed for both style and substance, the Sigma Table suits a variety of settings, from dynamic offices to upscale eateries. The cast iron base ensures stability and resilience, while the elegant oak or ash top adds a touch of sophistication to any space.

Customize your environment with the Sigma Table, where the choice of finish and premium wood creates a tailored aesthetic. Elevate your commercial space with a table that combines industrial strength with timeless appeal – choose the Sigma Table for enduring style and durability.