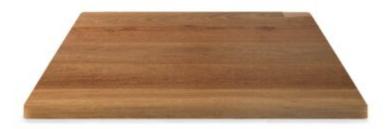

Messmate (Rough-sawn) – Solid Timber Top

Timber Table Tops Indoor

<u>Tasmanian Oak – Solid Timber Top</u>

Tables

Messmate, Reclaimed - Solid Timber Top

Timber Table Tops Indoor

Blackbutt - Solid Timber Top