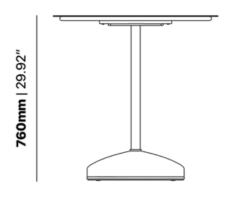

#### SIGMA CONCRETE TABLE S1010-CB

Introducing the "Sigma Table" – a harmonious marriage of industrial strength and natural elegance, optioned with a concrete base. The cast iron table base, available in Matte Black, Matte White, or Reseda Green, sets a bold foundation for this versatile piece. Shown topped with the Agora table top by Zaneti, the Sigma Table is a seamless blend of rugged durability and refined beauty.

Designed for both style and substance, the Sigma Table suits a variety of settings, from dynamic offices to upscale eateries. The cast iron construction, paired with a rendered concrete base structure, ensures stability and resilience. Pair with an the elegant oak or ash top to add a touch of sophistication to any space.

**Agora Top Size** 760x640mm, 760x760mm, Ø763mm