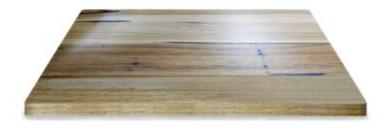

Messmate (Rough-sawn) – Solid Timber Top

Timber Table Tops Indoor

<u>Tasmanian Oak – Solid Timber Top</u>

Tables

Messmate, Reclaimed - Solid Timber Top

Timber Table Tops Indoor

Blackbutt - Solid Timber Top