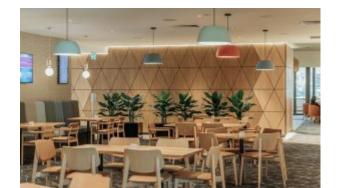

#### SIGMA CONCRETE TABLE S1010-CB

Introducing the "Sigma Table" – a harmonious marriage of industrial strength and natural elegance, optioned with a concrete base. The cast iron table base, available in Matte Black, Matte White, or Reseda Green, sets a bold foundation for this versatile piece. Shown topped with the Agora table top by Zaneti, the Sigma Table is a seamless blend of rugged durability and refined beauty.

Designed for both style and substance, the Sigma Table suits a variety of settings, from dynamic offices to upscale eateries. The cast iron construction, paired with a rendered concrete base structure, ensures stability and resilience. Pair with an the elegant oak or ash top to add a touch of sophistication to any space.

Customize your environment with the Sigma Table, where the choice of finish and premium wood creates a tailored aesthetic. Elevate your commercial space with a table that combines industrial strength with timeless appeal – choose the Sigma Table for enduring style and durability.