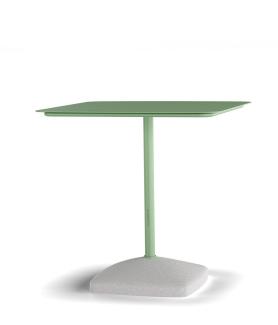

#### SIGMA CONCRETE TABLE S1010-CB

Introducing the "Sigma Table" – a harmonious marriage of industrial strength and natural elegance, optioned with a concrete base. The cast iron table base, available in Matte Black, Matte White, or Reseda Green, sets a bold foundation for this versatile piece. Shown topped with the Agora table top by Zaneti, the Sigma Table is a seamless blend of rugged durability and refined beauty.

Designed for both style and substance, the Sigma Table suits a variety of settings, from dynamic offices to upscale eateries. The cast iron construction, paired with a rendered concrete base structure, ensures stability and resilience. Pair with an the elegant oak or ash top to add a touch of sophistication to any space.

Customize your environment with the Sigma Table, where the choice of finish and premium wood creates a tailored aesthetic. Elevate your commercial space with a table that combines industrial strength with timeless appeal – choose the Sigma Table for enduring style and durability.