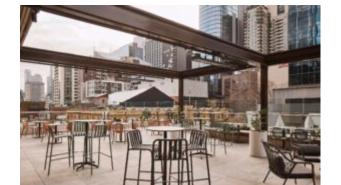

#### SIGMA CONCRETE TABLE S1010-CB

Introducing the "Sigma Table" – a harmonious marriage of industrial strength and natural elegance, optioned with a concrete base. The cast iron table base, available in Matte Black, Matte White, or Reseda Green, sets a bold foundation for this versatile piece. Shown topped with the Agora table top by Zaneti, the Sigma Table is a seamless blend of rugged durability and refined beauty.

Designed for both style and substance, the Sigma Table suits a variety of settings, from dynamic offices to upscale eateries. The cast iron construction, paired with a rendered concrete base structure, ensures stability and resilience. Pair with an the elegant oak or ash top to add a touch of sophistication to any space.

Customize your environment with the Sigma Table, where the choice of finish and premium wood creates a tailored aesthetic. Elevate your commercial space with a table that combines industrial strength with timeless appeal – choose the Sigma Table for enduring style and durability.