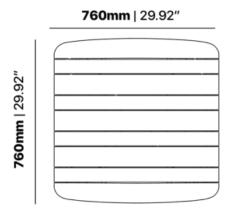

seda Green, sets a bold foundation for this versatile piece. Shown topped with the Agora table top by Zaneti, the Sigma Table is a seamless blend of rugged durability and refined beauty.

Designed for both style and substance, the Sigma Table suits a variety of settings, from dynamic offices to upscale eateries. The cast iron construction, paired with a rendered concrete base structure, ensures stability and resilience. Pair with an the elegant oak or ash top to add a touch of sophistication to any space.

Customize your environment with the Sigma Table, where the choice of finish and premium wood creates a tailored aesthetic. Elevate your commercial space with a table that combines industrial strength with timeless appeal – choose the Sigma Table for enduring style and durability.









**BRAND** 

## Zaneti

The latest on offer from Australian design studio, Zaneti. The brand specialised in designing chairs, tables, bases and bespoke pieces. They are specifically known for their work with aluminium outdoor furniture. Zaneti chairs and bases inject style and personality into any room. Made from an assortment of materials including quality wood, steel and aluminium they're the perfect pieces to freshen up an interior.

ZANETI

ZANETI