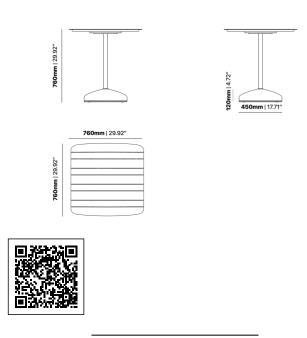

or Reseda Green, sets a bold foundation for this versatile piece. Shown topped with the Agora table top by Zaneti, the Sigma Table is a seamless blend of rugged durability and refined beauty.

Designed for both style and substance, the Sigma Table suits a variety of settings, from dynamic offices to upscale eateries. The cast iron construction, paired with a rendered concrete base structure, ensures stability and resilience. Pair with an the elegant oak or ash top to add a touch of sophistication to any space.

Customize your environment with the Sigma Table, where the choice of finish and premium wood creates a tailored aesthetic. Elevate your commercial space with a table that combines industrial strength with timeless appeal – choose the Sigma Table for enduring style and durability.





#### **VARIATIONS**

| Image | Stock Status | Stock Quantity | Zaneti Colour | s Agora Top Size   |
|-------|--------------|----------------|---------------|--------------------|
|       |              |                | Anthracite    | Any Agora Top Size |
|       |              |                | Matte White   | Any Agora Top Size |
|       |              |                | Reseda Green  | Any Agora Top Size |
|       |              |                |               |                    |
|       |              |                |               |                    |



#### **ADDITIONAL INFORMATION**

**Stacking** <u>No</u> Leadtime **Stock** Material **Metal** Arms No Linking <u>No</u>

Price <u>200 - 500</u>

Anthracite, Azure Blue, Chilli Orange, Matte Honey, Matte Red, Matte White