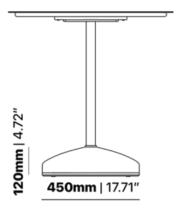

#### SIGMA CONCRETE TABLE S1010-CB

Introducing the "Sigma Table" – a harmonious marriage of industrial strength and natural elegance, optioned with a concrete base. The cast iron table base, available in Matte Black, Matte White, or Reseda Green, sets a bold foundation for this versatile piece. Shown topped with the Agora table top by Zaneti, the Sigma Table is a seamless blend of rugged durability and refined beauty.

Designed for both style and substance, the Sigma Table suits a variety of settings, from dynamic offices to upscale eateries. The cast iron construction, paired with a rendered concrete base structure, ensures stability and resilience. Pair with an the elegant oak or ash top to add a touch of sophistication to any space.

**Agora Top Size** 760x640mm, 760x760mm, Ø763mm