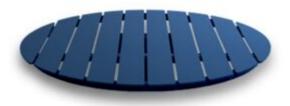

# **Timber Table tops**

Made in house - we can adjust size, stain and more

Timber Table Tops Indoor

Blackbutt – Veneered Timber Top (T)

Messmate (Rough-sawn) – Solid Timber Top

Timber Table Tops Indoor

<u>Tasmanian Oak – Solid Timber Top</u>

Tables

Messmate, Reclaimed - Solid Timber Top

Timber Table Tops Indoor

Blackbutt - Solid Timber Top