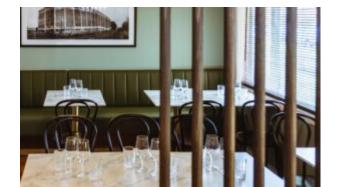

#### SIGMA CONCRETE TABLE S1010-CB

Introducing the "Sigma Table" – a harmonious marriage of industrial strength and natural elegance, optioned with a concrete base. The cast iron table base, available in Matte Black, Matte White, or Reseda Green, sets a bold foundation for this versatile piece. Shown topped with the Agora table top by Zaneti, the Sigma Table is a seamless blend of rugged durability and refined beauty.

Designed for both style and substance, the Sigma Table suits a variety of settings, from dynamic offices to upscale eateries. The cast iron construction, paired with a rendered concrete base structure, ensures stability and resilience. Pair with an the elegant oak or ash top to add a touch of sophistication to any space.

Customize your environment with the Sigma Table, where the choice of finish and premium wood creates a tailored aesthetic. Elevate your commercial space with a table that combines industrial strength with timeless appeal – choose the Sigma Table for enduring style and durability.