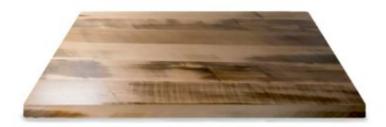

Messmate (Rough-sawn) – Solid Timber Top

Timber Table Tops Indoor

<u>Tasmanian Oak – Solid Timber Top</u>

Tables

Messmate, Reclaimed - Solid Timber Top

Timber Table Tops Indoor

Blackbutt - Solid Timber Top