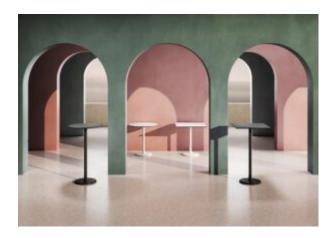

#### SIGMA CONCRETE TABLE S1010-CB

Introducing the "Sigma Table" – a harmonious marriage of industrial strength and natural elegance, optioned with a concrete base. The cast iron table base, available in Matte Black, Matte White, or Reseda Green, sets a bold foundation for this versatile piece. Shown topped with the Agora table top by Zaneti, the Sigma Table is a seamless blend of rugged durability and refined beauty.

Designed for both style and substance, the Sigma Table suits a variety of settings, from dynamic offices to upscale eateries. The cast iron construction, paired with a rendered concrete base structure, ensures stability and resilience. Pair with an the elegant oak or ash top to add a touch of sophistication to any space.

Customize your environment with the Sigma Table, where the choice of finish and premium wood creates a tailored aesthetic. Elevate your commercial space with a table that combines industrial strength with timeless appeal – choose the Sigma Table for enduring style and durability.