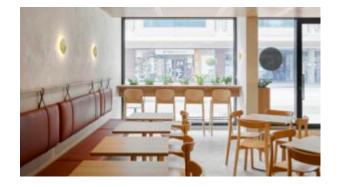

#### SIGMA CONCRETE TABLE S1010-CB

Introducing the "Sigma Table" – a harmonious marriage of industrial strength and natural elegance, optioned with a concrete base. The cast iron table base, available in Matte Black, Matte White, or Reseda Green, sets a bold foundation for this versatile piece. Shown topped with the Agora table top by Zaneti, the Sigma Table is a seamless blend of rugged durability and refined beauty.

Designed for both style and substance, the Sigma Table suits a variety of settings, from dynamic offices to upscale eateries. The cast iron construction, paired with a rendered concrete base structure, ensures stability and resilience. Pair with an the elegant oak or ash top to add a touch of sophistication to any space.

Customize your environment with the Sigma Table, where the choice of finish and premium wood creates a tailored aesthetic. Elevate your commercial space with a table that combines industrial strength with timeless appeal – choose the Sigma Table for enduring style and durability.