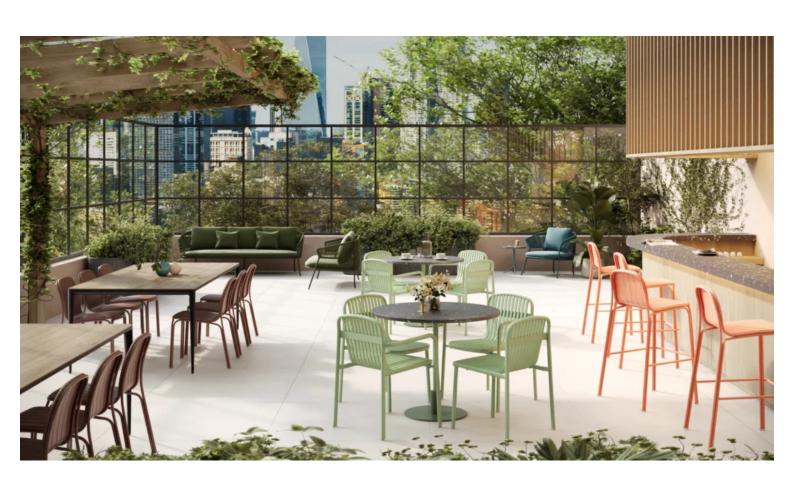

#### SIGMA CONCRETE TABLE S1010-CB

Introducing the "Sigma Table" – a harmonious marriage of industrial strength and natural elegance, optioned with a concrete base. The cast iron table base, available in Matte Black, Matte White, or Reseda Green, sets a bold foundation for this versatile piece. Shown topped with the Agora table top by Zaneti, the Sigma Table is a seamless blend of rugged durability and refined beauty.

Designed for both style and substance, the Sigma Table suits a variety of settings, from dynamic offices to upscale eateries. The cast iron construction, paired with a rendered concrete base structure, ensures stability and resilience. Pair with an the elegant oak or ash top to add a touch of sophistication to any space.

Customize your environment with the Sigma Table, where the choice of finish and premium wood creates a tailored aesthetic. Elevate your commercial space with a table that combines industrial strength with timeless appeal – choose the Sigma Table for enduring style and durability.