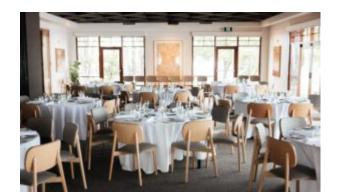

#### SIGMA CONCRETE TABLE S1010-CB

Introducing the "Sigma Table" – a harmonious marriage of industrial strength and natural elegance, optioned with a concrete base. The cast iron table base, available in Matte Black, Matte White, or Reseda Green, sets a bold foundation for this versatile piece. Shown topped with the Agora table top by Zaneti, the Sigma Table is a seamless blend of rugged durability and refined beauty.

Designed for both style and substance, the Sigma Table suits a variety of settings, from dynamic offices to upscale eateries. The cast iron construction, paired with a rendered concrete base structure, ensures stability and resilience. Pair with an the elegant oak or ash top to add a touch of sophistication to any space.

Customize your environment with the Sigma Table, where the choice of finish and premium wood creates a tailored aesthetic. Elevate your commercial space with a table that combines industrial strength with timeless appeal – choose the Sigma Table for enduring style and durability.