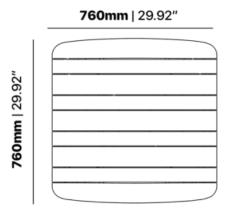

seda Green, sets a bold foundation for this versatile piece. Shown topped with the Agora table top by Zaneti, the Sigma Table is a seamless blend of rugged durability and refined beauty.

Designed for both style and substance, the Sigma Table suits a variety of settings, from dynamic offices to upscale eateries. The cast iron construction, paired with a rendered concrete base structure, ensures stability and resilience. Pair with an the elegant oak or ash top to add a touch of sophistication to any space.

Customize your environment with the Sigma Table, where the choice of finish and premium wood creates a tailored aesthetic. Elevate your commercial space with a table that combines industrial strength with timeless appeal – choose the Sigma Table for enduring style and durability.









**BRAND** 

## Zaneti

The latest on offer from Australian design studio, Zaneti. The brand specialised in designing chairs, tables, bases and bespoke pieces. They are specifically known for their work with aluminium outdoor furniture. Zaneti chairs and bases inject style and personality into any room. Made from an assortment of materials including quality wood, steel and aluminium they're the perfect pieces to freshen up an interior.

ZANETI

ZANETI