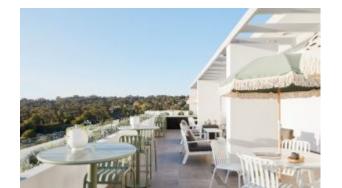

#### SIGMA CONCRETE TABLE S1010-CB

Introducing the "Sigma Table" – a harmonious marriage of industrial strength and natural elegance, optioned with a concrete base. The cast iron table base, available in Matte Black, Matte White, or Reseda Green, sets a bold foundation for this versatile piece. Shown topped with the Agora table top by Zaneti, the Sigma Table is a seamless blend of rugged durability and refined beauty.

Designed for both style and substance, the Sigma Table suits a variety of settings, from dynamic offices to upscale eateries. The cast iron construction, paired with a rendered concrete base structure, ensures stability and resilience. Pair with an the elegant oak or ash top to add a touch of sophistication to any space.

Customize your environment with the Sigma Table, where the choice of finish and premium wood creates a tailored aesthetic. Elevate your commercial space with a table that combines industrial strength with timeless appeal – choose the Sigma Table for enduring style and durability.