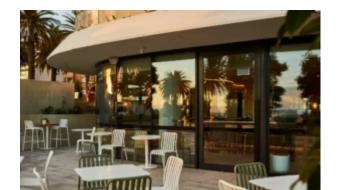

#### SIGMA CONCRETE TABLE S1010-CB

Introducing the "Sigma Table" – a harmonious marriage of industrial strength and natural elegance, optioned with a concrete base. The cast iron table base, available in Matte Black, Matte White, or Reseda Green, sets a bold foundation for this versatile piece. Shown topped with the Agora table top by Zaneti, the Sigma Table is a seamless blend of rugged durability and refined beauty.

Designed for both style and substance, the Sigma Table suits a variety of settings, from dynamic offices to upscale eateries. The cast iron construction, paired with a rendered concrete base structure, ensures stability and resilience. Pair with an the elegant oak or ash top to add a touch of sophistication to any space.

Customize your environment with the Sigma Table, where the choice of finish and premium wood creates a tailored aesthetic. Elevate your commercial space with a table that combines industrial strength with timeless appeal – choose the Sigma Table for enduring style and durability.