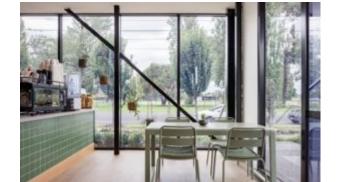

#### SIGMA CONCRETE TABLE S1010-CB

Introducing the "Sigma Table" – a harmonious marriage of industrial strength and natural elegance, optioned with a concrete base. The cast iron table base, available in Matte Black, Matte White, or Reseda Green, sets a bold foundation for this versatile piece. Shown topped with the Agora table top by Zaneti, the Sigma Table is a seamless blend of rugged durability and refined beauty.

Designed for both style and substance, the Sigma Table suits a variety of settings, from dynamic offices to upscale eateries. The cast iron construction, paired with a rendered concrete base structure, ensures stability and resilience. Pair with an the elegant oak or ash top to add a touch of sophistication to any space.

Customize your environment with the Sigma Table, where the choice of finish and premium wood creates a tailored aesthetic. Elevate your commercial space with a table that combines industrial strength with timeless appeal – choose the Sigma Table for enduring style and durability.