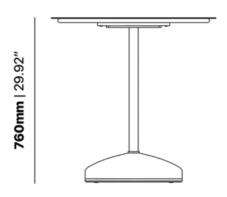

#### SIGMA CONCRETE TABLE S1010-CB

Introducing the "Sigma Table" – a harmonious marriage of industrial strength and natural elegance, optioned with a concrete base. The cast iron table base, available in Matte Black, Matte White, or Reseda Green, sets a bold foundation for this versatile piece. Shown topped with the Agora table top by Zaneti, the Sigma Table is a seamless blend of rugged durability and refined beauty.

**Agora Top Size** 760x640mm, 760x760mm, Ø763mm