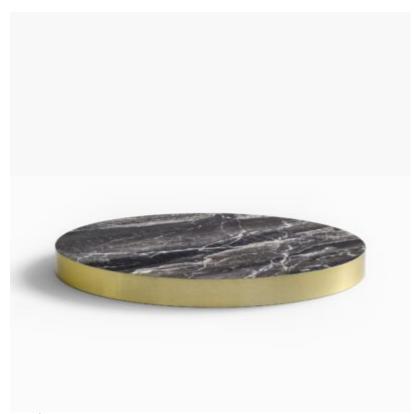

#### SIGMA CONCRETE TABLE S1010-CB

Introducing the "Sigma Table" – a harmonious marriage of industrial strength and natural elegance, optioned with a concrete base. The cast iron table base, available in Matte Black, Matte White, or Reseda Green, sets a bold foundation for this versatile piece. Shown topped with the Agora table top by Zaneti, the Sigma Table is a seamless blend of rugged durability and refined beauty.

Designed for both style and substance, the Sigma Table suits a variety of settings, from dynamic offices to upscale eateries. The cast iron construction, paired with a rendered concrete base structure, ensures stability and resilience. Pair with an the elegant oak or ash top to add a touch of sophistication to any space.

Customize your environment with the Sigma Table, where the choice of finish and premium wood creates a tailored aesthetic. Elevate your commercial space with a table that combines industrial strength with timeless appeal – choose the Sigma Table for enduring style and durability.