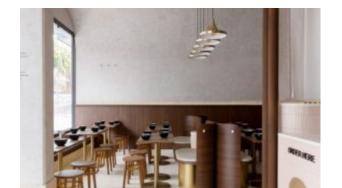

#### SIGMA CONCRETE TABLE S1010-CB

Introducing the "Sigma Table" – a harmonious marriage of industrial strength and natural elegance, optioned with a concrete base. The cast iron table base, available in Matte Black, Matte White, or Reseda Green, sets a bold foundation for this versatile piece. Shown topped with the Agora table top by Zaneti, the Sigma Table is a seamless blend of rugged durability and refined beauty.

Designed for both style and substance, the Sigma Table suits a variety of settings, from dynamic offices to upscale eateries. The cast iron construction, paired with a rendered concrete base structure, ensures stability and resilience. Pair with an the elegant oak or ash top to add a touch of sophistication to any space.

Customize your environment with the Sigma Table, where the choice of finish and premium wood creates a tailored aesthetic. Elevate your commercial space with a table that combines industrial strength with timeless appeal – choose the Sigma Table for enduring style and durability.