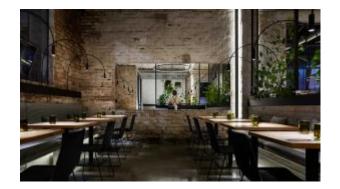

#### SIGMA CONCRETE TABLE S1010-CB

Introducing the "Sigma Table" – a harmonious marriage of industrial strength and natural elegance, optioned with a concrete base. The cast iron table base, available in Matte Black, Matte White, or Reseda Green, sets a bold foundation for this versatile piece. Shown topped with the Agora table top by Zaneti, the Sigma Table is a seamless blend of rugged durability and refined beauty.

Designed for both style and substance, the Sigma Table suits a variety of settings, from dynamic offices to upscale eateries. The cast iron construction, paired with a rendered concrete base structure, ensures stability and resilience. Pair with an the elegant oak or ash top to add a touch of sophistication to any space.

Customize your environment with the Sigma Table, where the choice of finish and premium wood creates a tailored aesthetic. Elevate your commercial space with a table that combines industrial strength with timeless appeal – choose the Sigma Table for enduring style and durability.