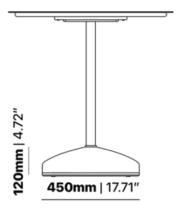

#### SIGMA CONCRETE TABLE S1010-CB

Introducing the "Sigma Table" – a harmonious marriage of industrial strength and natural elegance, optioned with a concrete base. The cast iron table base, available in Matte Black, Matte White, or Reseda Green, sets a bold foundation for this versatile piece. Shown topped with the Agora table top by Zaneti, the Sigma Table is a seamless blend of rugged durability and refined beauty.

**Agora Top Size** 760x640mm, 760x760mm, Ø763mm