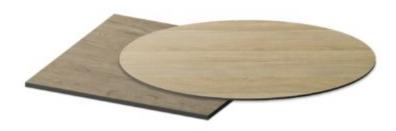

#### SIGMA CONCRETE TABLE S1010-CB

Introducing the "Sigma Table" – a harmonious marriage of industrial strength and natural elegance, optioned with a concrete base. The cast iron table base, available in Matte Black, Matte White, or Reseda Green, sets a bold foundation for this versatile piece. Shown topped with the Agora table top by Zaneti, the Sigma Table is a seamless blend of rugged durability and refined beauty.

Designed for both style and substance, the Sigma Table suits a variety of settings, from dynamic offices to upscale eateries. The cast iron construction, paired with a rendered concrete base structure, ensures stability and resilience. Pair with an the elegant oak or ash top to add a touch of sophistication to any space.

Customize your environment with the Sigma Table, where the choice of finish and premium wood creates a tailored aesthetic. Elevate your commercial space with a table that combines industrial strength with timeless appeal – choose the Sigma Table for enduring style and durability.