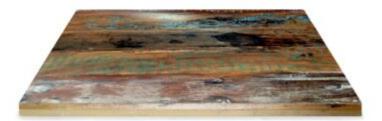

Quick View

Timber Table Tops Indoor

Blackbutt – Veneered Timber Top (T)

<u>Quick View</u> Timber Table Tops Indoor <u>Rustic Washed Timber Top</u>

<u>Quick View</u> Timber Table Tops Indoor <u>Blackbutt – Veneered Timber Top</u>