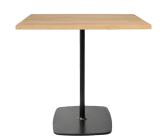

#### SIGMA WOOD TABLE

Introducing the "Sigma Table" – a harmonious marriage of industrial strength and natural elegance. The cast iron table base, available in Matte Black, Matte White, or Reseda Green, sets a bold foundation for this versatile piece. Topped with your choice of Oak or Ash, the Sigma Table is a seamless blend of rugged durability and refined beauty.

Designed for both style and substance, the Sigma Table suits a variety of settings, from dynamic offices to upscale eateries. The cast iron base ensures stability and resilience, while the elegant oak or ash top adds a touch of sophistication to any space.

Customize your environment with the Sigma Table, where the choice of finish and premium wood creates a tailored aesthetic. Elevate your commercial space with a table that combines industrial strength with timeless appeal – choose the Sigma Table for enduring style and durability.

Recommended max top size: Ø800mm

Colours

Matte Black, Matte White, Reseda Green

ADDITIONAL INFORMATION

Stacking Leadtime <u>No</u> <u>2 – 4 weeks</u>

**Pairing Ideas** 

Timber Table tops

Made in house - we can adjust size, stain and more