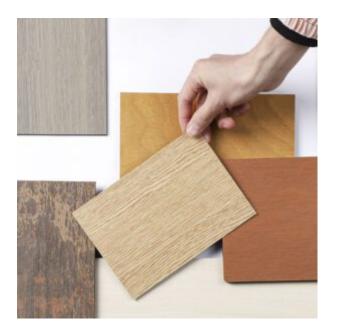

#### SIGMA WOOD TABLE

Introducing the "Sigma Table" – a harmonious marriage of industrial strength and natural elegance. The cast iron table base, available in Matte Black, Matte White, or Reseda Green, sets a bold foundation for this versatile piece. Topped with your choice of Oak or Ash, the Sigma Table is a seamless blend of rugged durability and refined beauty.

Designed for both style and substance, the Sigma Table suits a variety of settings, from dynamic offices to upscale eateries. The cast iron base ensures stability and resilience, while the elegant oak or ash top adds a touch of sophistication to any space.

Customize your environment with the Sigma Table, where the choice of finish and premium wood creates a tailored aesthetic. Elevate your commercial space with a table that combines industrial strength with timeless appeal – choose the Sigma Table for enduring style and durability.