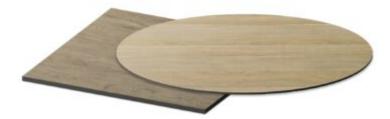

#### SIGMA WOOD TABLE

Introducing the "Sigma Table" – a harmonious marriage of industrial strength and natural elegance. The cast iron table base, available in Matte Black, Matte White, or Reseda Green, sets a bold foundation for this versatile piece. Topped with your choice of Oak or Ash, the Sigma Table is a seamless blend of rugged durability and refined beauty.

Designed for both style and substance, the Sigma Table suits a variety of settings, from dynamic offices to upscale eateries. The cast iron base ensures stability and resilience, while the elegant oak or ash top adds a touch of sophistication to any space.

Customize your environment with the Sigma Table, where the choice of finish and premium wood creates a tailored aesthetic. Elevate your commercial space with a table that combines industrial strength with timeless appeal – choose the Sigma Table for enduring style and durability.

## Lobbs Cafe

Brand, Zaneti, Hospitality

Introducing the "Sigma Table" – a harmonious marriage of industrial strength and natural elegance. The cast iron table base, available in Matte Black, Matte White, or Reseda Green, sets a bold foundation for this versatile piece. Topped with your choice of Oak or Ash, the Sigma Table is a seamless blend of rugged durability and refined beauty.