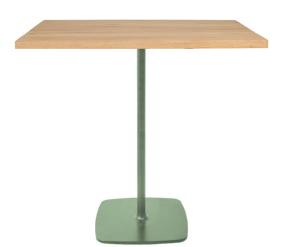

#### SIGMA WOOD TABLE

Introducing the "Sigma Table" – a harmonious marriage of industrial strength and natural elegance. The cast iron table base, available in Matte Black, Matte White, or Reseda Green, sets a bold foundation for this versatile piece. Topped with your choice of Oak or Ash, the Sigma Table is a seamless blend of rugged durability and refined beauty.

Designed for both style and substance, the Sigma Table suits a variety of settings, from dynamic offices to upscale eateries. The cast iron base ensures stability and resilience, while the elegant oak or ash top adds a touch of sophistication to any space.

Customize your environment with the Sigma Table, where the choice of finish and premium wood creates a tailored aesthetic. Elevate your commercial space with a table that combines industrial strength with timeless appeal – choose the Sigma Table for enduring style and durability.

Recommended max top size: Ø800mm

Colours

Matte Black, Matte White, Reseda Green

ADDITIONAL INFORMATION

Stacking Leadtime <u>No</u> <u>2 – 4 weeks</u>

**Pairing Ideas** 

Timber Table tops

Made in house - we can adjust size, stain and more