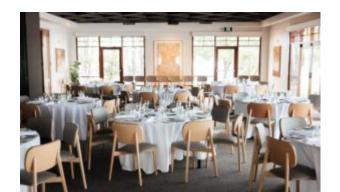

#### **SIGMA WOOD TABLE**

Introducing the "Sigma Table" – a harmonious marriage of industrial strength and natural elegance. The cast iron table base, available in Matte Black, Matte White, or Reseda Green, sets a bold foundation for this versatile piece. Topped with your choice of Oak or Ash, the Sigma Table is a seamless blend of rugged durability and refined beauty.

Designed for both style and substance, the Sigma Table suits a variety of settings, from dynamic offices to upscale eateries. The cast iron base ensures stability and resilience, while the elegant oak or ash top adds a touch of sophistication to any space.

Customize your environment with the Sigma Table, where the choice of finish and premium wood creates a tailored aesthetic. Elevate your commercial space with a table that combines industrial strength with timeless appeal – choose the Sigma Table for enduring style and durability.