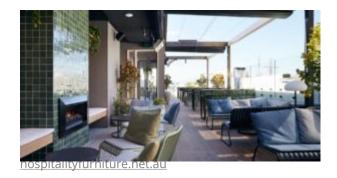

#### **SIGMA WOOD TABLE**

Introducing the "Sigma Table" – a harmonious marriage of industrial strength and natural elegance. The cast iron table base, available in Matte Black, Matte White, or Reseda Green, sets a bold foundation for this versatile piece. Topped with your choice of Oak or Ash, the Sigma Table is a seamless blend of rugged durability and refined beauty.

Designed for both style and substance, the Sigma Table suits a variety of settings, from dynamic offices to upscale eateries. The cast iron base ensures stability and resilience, while the elegant oak or ash top adds a touch of sophistication to any space.

Customize your environment with the Sigma Table, where the choice of finish and premium wood creates a tailored aesthetic. Elevate your commercial space with a table that combines industrial strength with timeless appeal – choose the Sigma Table for enduring style and durability.