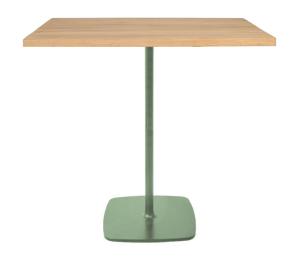

#### **SIGMA WOOD TABLE**

Introducing the "Sigma Table" – a harmonious marriage of industrial strength and natural elegance. The cast iron table base, available in Matte Black, Matte White, or Reseda Green, sets a bold foundation for this versatile piece. Topped with your choice of Oak or Ash, the Sigma Table is a seamless blend of rugged durability and refined beauty.

Designed for both style and substance, the Sigma Table suits a variety of settings, from dynamic offices to upscale eateries. The cast iron base ensures stability and resilience, while the elegant oak or ash top adds a touch of sophistication to any space.

Customize your environment with the Sigma Table, where the choice of finish and premium wood creates a tailored aesthetic. Elevate your commercial space with a table that combines industrial strength with timeless appeal – choose the Sigma Table for enduring style and durability.

Recommended max top size: Ø800mm

#### **Colours** Matte Black, Matte White, Reseda Green