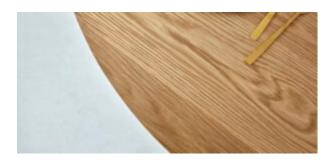

#### **SIGMA WOOD TABLE**

Introducing the "Sigma Table" – a harmonious marriage of industrial strength and natural elegance. The cast iron table base, available in Matte Black, Matte White, or Reseda Green, sets a bold foundation for this versatile piece. Topped with your choice of Oak or Ash, the Sigma Table is a seamless blend of rugged durability and refined beauty.

Designed for both style and substance, the Sigma Table suits a variety of settings, from dynamic offices to upscale eateries. The cast iron base ensures stability and resilience, while the elegant oak or ash top adds a touch of sophistication to any space.

Customize your environment with the Sigma Table, where the choice of finish and premium wood creates a tailored aesthetic. Elevate your commercial space with a table that combines industrial strength with timeless appeal – choose the Sigma Table for enduring style and durability.