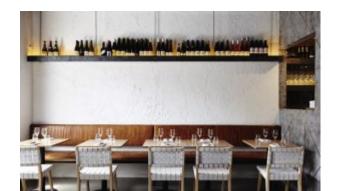

#### **SIGMA WOOD TABLE**

Introducing the "Sigma Table" – a harmonious marriage of industrial strength and natural elegance. The cast iron table base, available in Matte Black, Matte White, or Reseda Green, sets a bold foundation for this versatile piece. Topped with your choice of Oak or Ash, the Sigma Table is a seamless blend of rugged durability and refined beauty.

Designed for both style and substance, the Sigma Table suits a variety of settings, from dynamic offices to upscale eateries. The cast iron base ensures stability and resilience, while the elegant oak or ash top adds a touch of sophistication to any space.

Customize your environment with the Sigma Table, where the choice of finish and premium wood creates a tailored aesthetic. Elevate your commercial space with a table that combines industrial strength with timeless appeal – choose the Sigma Table for enduring style and durability.