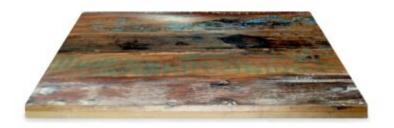

#### **Timber Table tops**

Made in house - we can adjust size, stain and more

## **Quick View**

Timber Table Tops Indoor

Blackbutt - Veneered Timber Top (T)

Timber Table Tops Indoor

**Rustic Washed Timber Top** 

Timber Table Tops Indoor

Blackbutt - Veneered Timber Top

Timber Table Tops Indoor

<u>Grey Ironbark – Solid Timber Top</u>

Timber Table Tops Indoor

Messmate (Rough-sawn) – Solid Timber Top

Timber Table Tops Indoor

<u>Tasmanian Oak – Solid Timber Top</u>

Tables

Messmate, Reclaimed - Solid Timber Top

Timber Table Tops Indoor

Blackbutt - Solid Timber Top