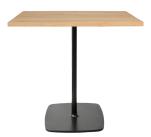

Brand, Zaneti, Hospitality

Nice Buns by YOMG

**Goldie Canteen** 

**Pony Boy** 

Grill'd Plenty Valley

The Other Brother

Hospitality

Introducing the "Sigma Table" – a harmonious marriage of industrial strength and natural elegance. The cast iron table base, available in Matte Black, Matte White, or Reseda Green, sets a bold foundation for this versatile piece. Topped with your choice of Oak or Ash, the Sigma Table is a seamless blend of rugged durability and refined beauty.

Designed for both style and substance, the Sigma Table suits a variety of settings, from dynamic offices to upscale eateries. The cast iron base ensures stability and resilience, while the elegant oak or ash top adds a touch of sophistication to any space.

Customize your environment with the Sigma Table, where the choice of finish and premium wood creates a tailored aesthetic. Elevate your commercial space with a table that combines industrial strength with timeless appeal – choose the Sigma Table for enduring style and durability.

Recommended max top size: Ø800mm

## **Colours**

Matte Black, Matte White, Reseda Green

BRAND