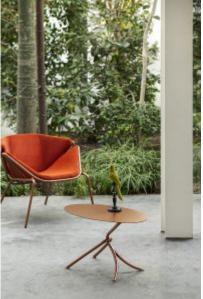

#### SKIN SMALL TABLE

The harmonic, enveloping shells in powder-coated tubular metal that define the Skin armchair - designed by Giacomo Cattani - evolve and transform to compose a true collection. A chair, a stool, two tables, a low one and a high one, and the ever increasing range of colours available breathe life into a collection of furniture that fosters chatting and relaxation; welcoming, geometric patterns designed to meet the requirements of contemporary projects geared more and more towards a mix of indoor and outdoor. The play on colours - a plus point that defines the Traba production - can be stressed by the countless options open when it comes to the shades and fabrics of the body: a wide selection for indoor and outdoor environments, eco-leather for creating fun tone-on-tone seats or bolder contrasting colour effects. Skin, perfect for adding a touch of personality to sophisticated residential and contract projects: like a second skin for gardens, patios, terrace-bars, verandas and bow-windows.

#### **DESCRIPTION:**

Low table in painted sheet metal.