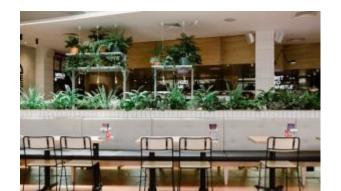

#### SKIN SMALL TABLE

The harmonic, enveloping shells in powder-coated tubular metal that define the Skin armchair - designed by Giacomo Cattani - evolve and transform to compose a true collection. A chair, a stool, two tables, a low one and a high one, and the ever increasing range of colours available breathe life into a collection of furniture that fosters chatting and relaxation; welcoming, geometric patterns designed to meet the requirements of contemporary projects geared more and more towards a mix of indoor and outdoor. The play on colours - a plus point that defines the Traba production - can be stressed by the countless options open when it comes to the shades and fabrics of the body: a wide selection for indoor and outdoor environments, eco-leather for creating fun tone-on-tone seats or bolder contrasting colour effects. Skin, perfect for adding a touch of personality to sophisticated residential and contract projects: like a second skin for gardens, patios, terrace-bars, verandas and bow-windows.

## PU Seats / Ropes

∕iev

The harmonic, enveloping shells in powder-coated tubular metal that define the Skin armchair - designed by Giacomo Cattani - evolve and transform to compose a true collection. A chair, a stool, two tables, a low one and a high one, and the ever increasing range of colours available breathe life into a collection of furniture that fosters chatting and relaxation; welcoming, geometric patterns designed to meet the requirements of contemporary projects geared more and more towards a mix of indoor and outdoor. The play on colours - a plus point that defines the Traba production - can be stressed by the countless options open when it comes to the shades and fabrics of the body: a wide selection for indoor and outdoor environments, eco-leather for creating fun tone-on-tone seats or bolder contrasting colour effects. Skin, perfect for adding a touch of personality to sophisticated residential and contract projects: like a second skin for gardens, patios, terrace-bars, verandas and bow-windows.