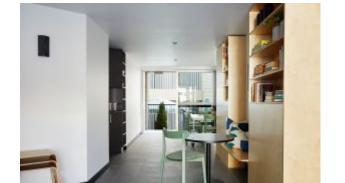

#### SKIN SMALL TABLE

The harmonic, enveloping shells in powder-coated tubular metal that define the Skin armchair - designed by Giacomo Cattani - evolve and transform to compose a true collection. A chair, a stool, two tables, a low one and a high one, and the ever increasing range of colours available breathe life into a collection of furniture that fosters chatting and relaxation; welcoming, geometric patterns designed to meet the requirements of contemporary projects geared more and more towards a mix of indoor and outdoor. The play on colours - a plus point that defines the Traba production - can be stressed by the countless options open when it comes to the shades and fabrics of the body: a wide selection for indoor and outdoor environments, eco-leather for creating fun tone-on-tone seats or bolder contrasting colour effects. Skin, perfect for adding a touch of personality to sophisticated residential and contract projects: like a second skin for gardens, patios, terrace-bars, verandas and bow-windows.