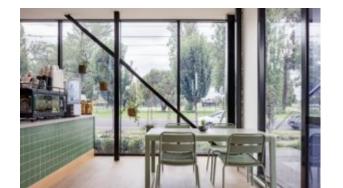

#### SKIN SMALL TABLE

The harmonic, enveloping shells in powder-coated tubular metal that define the Skin armchair - designed by Giacomo Cattani - evolve and transform to compose a true collection. A chair, a stool, two tables, a low one and a high one, and the ever increasing range of colours available breathe life into a collection of furniture that fosters chatting and relaxation; welcoming, geometric patterns designed to meet the requirements of contemporary projects geared more and more towards a mix of indoor and outdoor. The play on colours - a plus point that defines the Traba production - can be stressed by the countless options open when it comes to the shades and fabrics of the body: a wide selection for indoor and outdoor environments, eco-leather for creating fun tone-on-tone seats or bolder contrasting colour effects. Skin, perfect for adding a touch of personality to sophisticated residential and contract projects: like a second skin for gardens, patios, terrace-bars, verandas and bow-windows.

#### **DESCRIPTION:**

Low table in painted sheet metal.