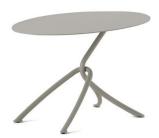

#### SKIN SMALL TABLE

The harmonic, enveloping shells in powder-coated tubular metal that define the Skin armchair - designed by Giacomo Cattani - evolve and transform to compose a true collection. A chair, a stool, two tables, a low one and a high one, and the ever increasing range of colours available breathe life into a collection of furniture that fosters chatting and relaxation; welcoming, geometric patterns designed to meet the requirements of contemporary projects geared more and more towards a mix of indoor and outdoor. The play on colours - a plus point that defines the Traba production - can be stressed by the countless options open when it comes to the shades and fabrics of the body: a wide selection for indoor and outdoor environments, eco-leather for creating fun tone-on-tone seats or bolder contrasting colour effects. Skin, perfect for adding a touch of personality to sophisticated residential and contract projects: like a second skin for gardens, patios, terrace-bars, verandas and bow-windows.

#### **DESCRIPTION:**

Low table in painted sheet metal.