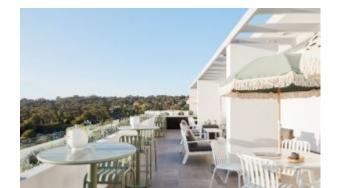

#### SKIN SMALL TABLE

The harmonic, enveloping shells in powder-coated tubular metal that define the Skin armchair - designed by Giacomo Cattani - evolve and transform to compose a true collection. A chair, a stool, two tables, a low one and a high one, and the ever increasing range of colours available breathe life into a collection of furniture that fosters chatting and relaxation; welcoming, geometric patterns designed to meet the requirements of contemporary projects geared more and more towards a mix of indoor and outdoor. The play on colours - a plus point that defines the Traba production - can be stressed by the countless options open when it comes to the shades and fabrics of the body: a wide selection for indoor and outdoor environments, eco-leather for creating fun tone-on-tone seats or bolder contrasting colour effects. Skin, perfect for adding a touch of personality to sophisticated residential and contract projects: like a second skin for gardens, patios, terrace-bars, verandas and bow-windows.

#### **DESCRIPTION:**

Low table in painted sheet metal.