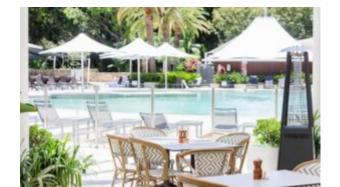

#### SKIN SMALL TABLE

The harmonic, enveloping shells in powder-coated tubular metal that define the Skin armchair - designed by Giacomo Cattani - evolve and transform to compose a true collection. A chair, a stool, two tables, a low one and a high one, and the ever increasing range of colours available breathe life into a collection of furniture that fosters chatting and relaxation; welcoming, geometric patterns designed to meet the requirements of contemporary projects geared more and more towards a mix of indoor and outdoor. The play on colours - a plus point that defines the Traba production - can be stressed by the countless options open when it comes to the shades and fabrics of the body: a wide selection for indoor and outdoor environments, eco-leather for creating fun tone-on-tone seats or bolder contrasting colour effects. Skin, perfect for adding a touch of personality to sophisticated residential and contract projects: like a second skin for gardens, patios, terrace-bars, verandas and bow-windows.

## PU Seats / Ropes

∕iev

The harmonic, enveloping shells in powder-coated tubular metal that define the Skin armchair - designed by Giacomo Cattani - evolve and transform to compose a true collection. A chair, a stool, two tables, a low one and a high one, and the ever increasing range of colours available breathe life into a collection of furniture that fosters chatting and relaxation; welcoming, geometric patterns designed to meet the requirements of contemporary projects geared more and more towards a mix of indoor and outdoor. The play on colours - a plus point that defines the Traba production - can be stressed by the countless options open when it comes to the shades and fabrics of the body: a wide selection for indoor and outdoor environments, eco-leather for creating fun tone-on-tone seats or bolder contrasting colour effects. Skin, perfect for adding a touch of personality to sophisticated residential and contract projects: like a second skin for gardens, patios, terrace-bars, verandas and bow-windows.