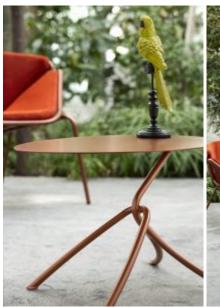

#### SKIN SMALL TABLE

The harmonic, enveloping shells in powder-coated tubular metal that define the Skin armchair - designed by Giacomo Cattani - evolve and transform to compose a true collection. A chair, a stool, two tables, a low one and a high one, and the ever increasing range of colours available breathe life into a collection of furniture that fosters chatting and relaxation; welcoming, geometric patterns designed to meet the requirements of contemporary projects geared more and more towards a mix of indoor and outdoor. The play on colours - a plus point that defines the Traba production - can be stressed by the countless options open when it comes to the shades and fabrics of the body: a wide selection for indoor and outdoor environments, eco-leather for creating fun tone-on-tone seats or bolder contrasting colour effects. Skin, perfect for adding a touch of personality to sophisticated residential and contract projects: like a second skin for gardens, patios, terrace-bars, verandas and bow-windows.

#### **DESCRIPTION:**

Low table in painted sheet metal.