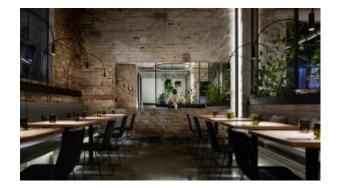

#### SKIN SMALL TABLE

The harmonic, enveloping shells in powder-coated tubular metal that define the Skin armchair - designed by Giacomo Cattani - evolve and transform to compose a true collection. A chair, a stool, two tables, a low one and a high one, and the ever increasing range of colours available breathe life into a collection of furniture that fosters chatting and relaxation; welcoming, geometric patterns designed to meet the requirements of contemporary projects geared more and more towards a mix of indoor and outdoor. The play on colours - a plus point that defines the Traba production - can be stressed by the countless options open when it comes to the shades and fabrics of the body: a wide selection for indoor and outdoor environments, eco-leather for creating fun tone-on-tone seats or bolder contrasting colour effects. Skin, perfect for adding a touch of personality to sophisticated residential and contract projects: like a second skin for gardens, patios, terrace-bars, verandas and bow-windows.