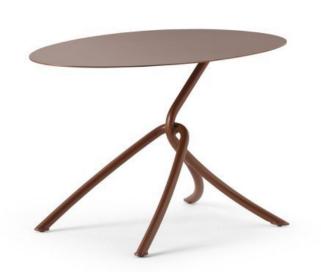

#### SKIN SMALL TABLE

The harmonic, enveloping shells in powder-coated tubular metal that define the Skin armchair - designed by Giacomo Cattani - evolve and transform to compose a true collection. A chair, a stool, two tables, a low one and a high one, and the ever increasing range of colours available breathe life into a collection of furniture that fosters chatting and relaxation; welcoming, geometric patterns designed to meet the requirements of contemporary projects geared more and more towards a mix of indoor and outdoor. The play on colours - a plus point that defines the Traba production - can be stressed by the countless options open when it comes to the shades and fabrics of the body: a wide selection for indoor and outdoor environments, eco-leather for creating fun tone-on-tone seats or bolder contrasting colour effects. Skin, perfect for adding a touch of personality to sophisticated residential and contract projects: like a second skin for gardens, patios, terrace-bars, verandas and bow-windows.

#### **DESCRIPTION:**

Low table in painted sheet metal.