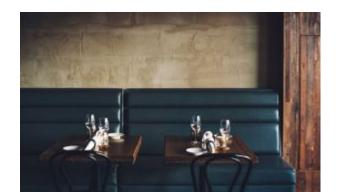

#### SKIN SMALL TABLE

The harmonic, enveloping shells in powder-coated tubular metal that define the Skin armchair - designed by Giacomo Cattani - evolve and transform to compose a true collection. A chair, a stool, two tables, a low one and a high one, and the ever increasing range of colours available breathe life into a collection of furniture that fosters chatting and relaxation; welcoming, geometric patterns designed to meet the requirements of contemporary projects geared more and more towards a mix of indoor and outdoor. The play on colours - a plus point that defines the Traba production - can be stressed by the countless options open when it comes to the shades and fabrics of the body: a wide selection for indoor and outdoor environments, eco-leather for creating fun tone-on-tone seats or bolder contrasting colour effects. Skin, perfect for adding a touch of personality to sophisticated residential and contract projects: like a second skin for gardens, patios, terrace-bars, verandas and bow-windows.

#### **DESCRIPTION:**

Low table in painted sheet metal.