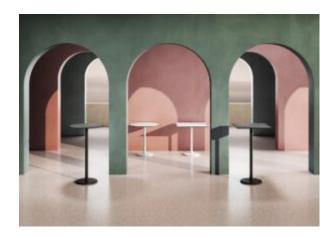

#### SKIN SMALL TABLE

The harmonic, enveloping shells in powder-coated tubular metal that define the Skin armchair - designed by Giacomo Cattani - evolve and transform to compose a true collection. A chair, a stool, two tables, a low one and a high one, and the ever increasing range of colours available breathe life into a collection of furniture that fosters chatting and relaxation; welcoming, geometric patterns designed to meet the requirements of contemporary projects geared more and more towards a mix of indoor and outdoor. The play on colours - a plus point that defines the Traba production - can be stressed by the countless options open when it comes to the shades and fabrics of the body: a wide selection for indoor and outdoor environments, eco-leather for creating fun tone-on-tone seats or bolder contrasting colour effects. Skin, perfect for adding a touch of personality to sophisticated residential and contract projects: like a second skin for gardens, patios, terrace-bars, verandas and bow-windows.

#### **DESCRIPTION:**

Low table in painted sheet metal.