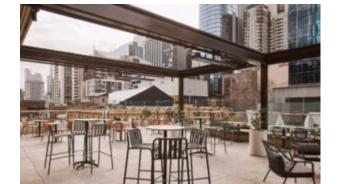

#### SKIN SMALL TABLE

The harmonic, enveloping shells in powder-coated tubular metal that define the Skin armchair - designed by Giacomo Cattani - evolve and transform to compose a true collection. A chair, a stool, two tables, a low one and a high one, and the ever increasing range of colours available breathe life into a collection of furniture that fosters chatting and relaxation; welcoming, geometric patterns designed to meet the requirements of contemporary projects geared more and more towards a mix of indoor and outdoor. The play on colours - a plus point that defines the Traba production - can be stressed by the countless options open when it comes to the shades and fabrics of the body: a wide selection for indoor and outdoor environments, eco-leather for creating fun tone-on-tone seats or bolder contrasting colour effects. Skin, perfect for adding a touch of personality to sophisticated residential and contract projects: like a second skin for gardens, patios, terrace-bars, verandas and bow-windows.

## PU Seats / Ropes

∕iev

The harmonic, enveloping shells in powder-coated tubular metal that define the Skin armchair - designed by Giacomo Cattani - evolve and transform to compose a true collection. A chair, a stool, two tables, a low one and a high one, and the ever increasing range of colours available breathe life into a collection of furniture that fosters chatting and relaxation; welcoming, geometric patterns designed to meet the requirements of contemporary projects geared more and more towards a mix of indoor and outdoor. The play on colours - a plus point that defines the Traba production - can be stressed by the countless options open when it comes to the shades and fabrics of the body: a wide selection for indoor and outdoor environments, eco-leather for creating fun tone-on-tone seats or bolder contrasting colour effects. Skin, perfect for adding a touch of personality to sophisticated residential and contract projects: like a second skin for gardens, patios, terrace-bars, verandas and bow-windows.