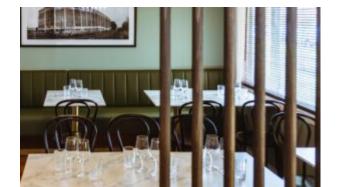

#### SKIN SMALL TABLE

The harmonic, enveloping shells in powder-coated tubular metal that define the Skin armchair - designed by Giacomo Cattani - evolve and transform to compose a true collection. A chair, a stool, two tables, a low one and a high one, and the ever increasing range of colours available breathe life into a collection of furniture that fosters chatting and relaxation; welcoming, geometric patterns designed to meet the requirements of contemporary projects geared more and more towards a mix of indoor and outdoor. The play on colours - a plus point that defines the Traba production - can be stressed by the countless options open when it comes to the shades and fabrics of the body: a wide selection for indoor and outdoor environments, eco-leather for creating fun tone-on-tone seats or bolder contrasting colour effects. Skin, perfect for adding a touch of personality to sophisticated residential and contract projects: like a second skin for gardens, patios, terrace-bars, verandas and bow-windows.

#### **DESCRIPTION:**

Low table in painted sheet metal.