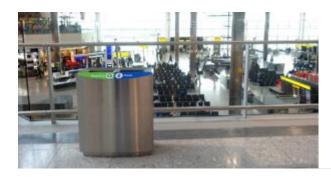

### **SKYLINE**

The Skyline series of waste and recycle bins are manufactured in Germany by Auweko and exclusively distributed throughout the Americas by Arconas. These bins offer an elegant, functional stainless steel solution with clean lines and a minimalistic design. Available with 2, 3, and 4 openings in a funnel shaped configuration with graphics on the sloped surfaces to assist users in separating waste correctly.

easy to maintain.

Catalogue

CATALOGUE

Product Brochure Auweko Lookbook

**Download** 

The Skyline series of waste and recycle bins are manufactured in Germany by Auweko and exclusively distributed throughout the Americas by Arconas. These bins offer an elegant, functional stainless steel solution with clean lines and a minimalistic design. Available with 2, 3, and 4 openings in a funnel shaped configuration with graphics on the sloped surfaces to assist users in separating waste correctly.