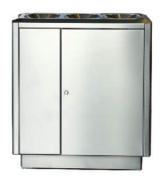

### **SKYLINE**

The Skyline series of waste and recycle bins are manufactured in Germany by Auweko and exclusively distributed throughout the Americas by Arconas. These bins offer an elegant, functional stainless steel solution with clean lines and a minimalistic design. Available with 2, 3, and 4 openings in a funnel shaped configuration with graphics on the sloped surfaces to assist users in separating waste correctly.

easy to maintain.

Catalogue

CATALOGUE

Product Brochure Auweko Lookbook

**Download** 

The Skyline series of waste and recycle bins are manufactured in Germany by Auweko and exclusively distributed throughout the Americas by Arconas. These bins offer an elegant, functional stainless steel solution with clean lines and a minimalistic design. Available with 2, 3, and 4 openings in a funnel shaped configuration with graphics on the sloped surfaces to assist users in separating waste correctly.