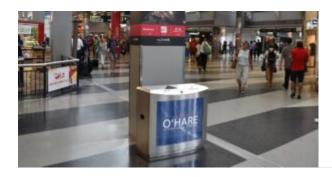

### **SKYLINE**

The Skyline series of waste and recycle bins are manufactured in Germany by Auweko and exclusively distributed throughout the Americas by Arconas. These bins offer an elegant, functional stainless steel solution with clean lines and a minimalistic design. Available with 2, 3, and 4 openings in a funnel shaped configuration with graphics on the sloped surfaces to assist users in separating waste correctly.

easy to maintain.

Catalogue

CATALOGUE

Product Brochure Auweko Lookbook

**Download** 

The Skyline series of waste and recycle bins are manufactured in Germany by Auweko and exclusively distributed throughout the Americas by Arconas. These bins offer an elegant, functional stainless steel solution with clean lines and a minimalistic design. Available with 2, 3, and 4 openings in a funnel shaped configuration with graphics on the sloped surfaces to assist users in separating waste correctly.