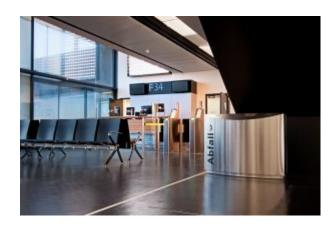

### **SKYLINE**

The Skyline series of waste and recycle bins are manufactured in Germany by Auweko and exclusively distributed throughout the Americas by Arconas. These bins offer an elegant, functional stainless steel solution with clean lines and a minimalistic design. Available with 2, 3, and 4 openings in a funnel shaped configuration with graphics on the sloped surfaces to assist users in separating waste correctly.

easy to maintain.

Catalogue

CATALOGUE

Product Brochure Auweko Lookbook

**Download** 

The Skyline series of waste and recycle bins are manufactured in Germany by Auweko and exclusively distributed throughout the Americas by Arconas. These bins offer an elegant, functional stainless steel solution with clean lines and a minimalistic design. Available with 2, 3, and 4 openings in a funnel shaped configuration with graphics on the sloped surfaces to assist users in separating waste correctly.