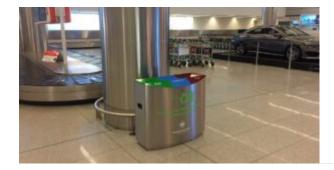

### **SKYLINE**

The Skyline series of waste and recycle bins are manufactured in Germany by Auweko and exclusively distributed throughout the Americas by Arconas. These bins offer an elegant, functional stainless steel solution with clean lines and a minimalistic design. Available with 2, 3, and 4 openings in a funnel shaped configuration with graphics on the sloped surfaces to assist users in separating waste correctly.

easy to maintain.

Catalogue

CATALOGUE

Product Brochure Auweko Lookbook

**Download** 

The Skyline series of waste and recycle bins are manufactured in Germany by Auweko and exclusively distributed throughout the Americas by Arconas. These bins offer an elegant, functional stainless steel solution with clean lines and a minimalistic design. Available with 2, 3, and 4 openings in a funnel shaped configuration with graphics on the sloped surfaces to assist users in separating waste correctly.