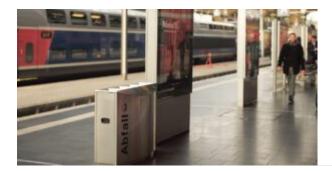

### **SKYLINE**

The Skyline series of waste and recycle bins are manufactured in Germany by Auweko and exclusively distributed throughout the Americas by Arconas. These bins offer an elegant, functional stainless steel solution with clean lines and a minimalistic design. Available with 2, 3, and 4 openings in a funnel shaped configuration with graphics on the sloped surfaces to assist users in separating waste correctly.

easy to maintain.

Catalogue

CATALOGUE

Product Brochure Auweko Lookbook

**Download** 

The Skyline series of waste and recycle bins are manufactured in Germany by Auweko and exclusively distributed throughout the Americas by Arconas. These bins offer an elegant, functional stainless steel solution with clean lines and a minimalistic design. Available with 2, 3, and 4 openings in a funnel shaped configuration with graphics on the sloped surfaces to assist users in separating waste correctly.