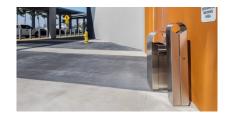

#### SMOKE STAX

Smokestax is a commercial ashtray bin built for highuse applications. This maintenance friendly bin is made from a choice of stainless steel or zinc plated and powder coated cold rolled steel, allowing it to be both functional and elegant.

## Catalogue

Hospitality Furniture Concepts

CATALOGUE

Product Brochure Auweko Lookbook

**Download** 

Smokestax is a commercial ashtray bin built for high-use applications. This maintenance friendly bin is made from a choice of stainless steel or zinc plated and powder coated cold rolled steel, allowing it to be both functional and elegant.