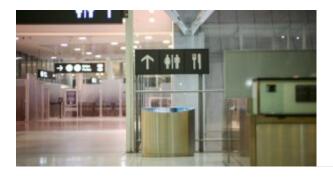

#### SMOKE STAX

Smokestax is a commercial ashtray bin built for highuse applications. This maintenance friendly bin is made from a choice of stainless steel or zinc plated and powder coated cold rolled steel, allowing it to be both functional and elegant.

## Catalogue

Hospitality Furniture Concepts

CATALOGUE

Product Brochure Auweko Lookbook

**Download** 

Smokestax is a commercial ashtray bin built for high-use applications. This maintenance friendly bin is made from a choice of stainless steel or zinc plated and powder coated cold rolled steel, allowing it to be both functional and elegant.