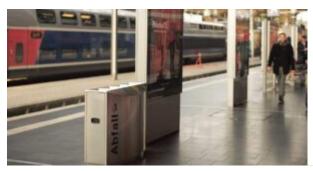

#### SMOKE STAX

Smokestax is a commercial ashtray bin built for highuse applications. This maintenance friendly bin is made from a choice of stainless steel or zinc plated and powder coated cold rolled steel, allowing it to be both functional and elegant.

## Catalogue

Hospitality Furniture Concepts

CATALOGUE

Product Brochure Auweko Lookbook

**Download** 

Smokestax is a commercial ashtray bin built for high-use applications. This maintenance friendly bin is made from a choice of stainless steel or zinc plated and powder coated cold rolled steel, allowing it to be both functional and elegant.