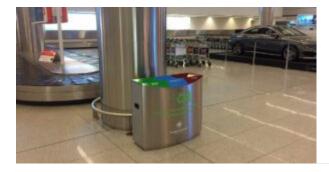

#### SMOKE STAX

Smokestax is a commercial ashtray bin built for highuse applications. This maintenance friendly bin is made from a choice of stainless steel or zinc plated and powder coated cold rolled steel, allowing it to be both functional and elegant.

## Catalogue

Hospitality Furniture Concepts

CATALOGUE

Product Brochure Auweko Lookbook

**Download** 

Smokestax is a commercial ashtray bin built for high-use applications. This maintenance friendly bin is made from a choice of stainless steel or zinc plated and powder coated cold rolled steel, allowing it to be both functional and elegant.