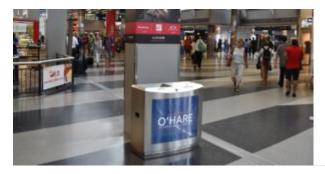

#### SMOKE STAX

Smokestax is a commercial ashtray bin built for highuse applications. This maintenance friendly bin is made from a choice of stainless steel or zinc plated and powder coated cold rolled steel, allowing it to be both functional and elegant.

## Catalogue

Hospitality Furniture Concepts

CATALOGUE

Product Brochure Auweko Lookbook

**Download** 

Smokestax is a commercial ashtray bin built for high-use applications. This maintenance friendly bin is made from a choice of stainless steel or zinc plated and powder coated cold rolled steel, allowing it to be both functional and elegant.