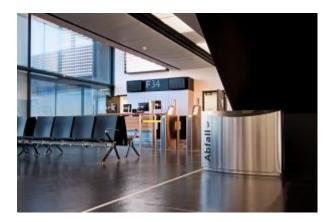

#### SMOKE STAX

Smokestax is a commercial ashtray bin built for highuse applications. This maintenance friendly bin is made from a choice of stainless steel or zinc plated and powder coated cold rolled steel, allowing it to be both functional and elegant.

#### **About Auweko**

Auweko is a leading German manufacturer of waste and recycling containers. Since 1993 Auweko has developed, produced, and distributed a collection of systems for waste and reusable materials that unite form and function in every detail. These containers are made from high-quality, durable, stainless steel, are weather and vandalism resistant, and easy to maintain.