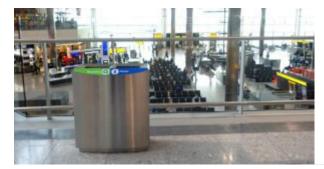

#### SMOKE STAX

Smokestax is a commercial ashtray bin built for highuse applications. This maintenance friendly bin is made from a choice of stainless steel or zinc plated and powder coated cold rolled steel, allowing it to be both functional and elegant.

## Catalogue

Hospitality Furniture Concepts

CATALOGUE

Product Brochure Auweko Lookbook

**Download** 

Smokestax is a commercial ashtray bin built for high-use applications. This maintenance friendly bin is made from a choice of stainless steel or zinc plated and powder coated cold rolled steel, allowing it to be both functional and elegant.