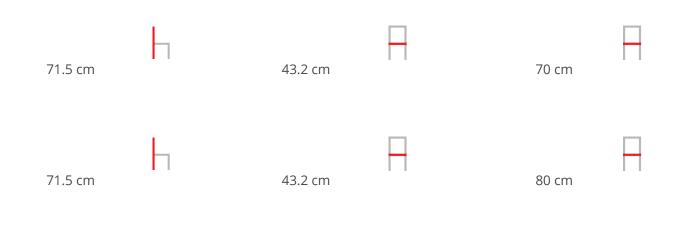

## Dimensions

Hospitality Furniture Concepts

Sol is perfect for cosy spaces indoors and outdoors. Sol is your go-to for maximising space.

Sol is the first Norock cone-shaped disc base which allows for the self-stabilising technology to sit under the column, like the x-bases, and then run seamlessly flush to the ground at the feet.

# Dimensions