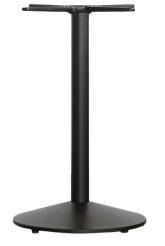

#### SOL TABLE

Sol is perfect for cosy spaces indoors and outdoors. Sol is your go-to for maximising space.

Sol is the first Norock cone-shaped disc base which allows for the self-stabilising technology to sit under the column, like the x-bases, and then run seamlessly flush to the ground at the feet.

A much-requested base from designers and business operators alike.

Also available in a counter and bar height option.

Finish: Steel — zinc phosphate disc and column, alodine top plate

Sandstone Black or Metallic Silver – non standard colours available with up-charge \*Maximum top size – 800mm Round or 700mm Square