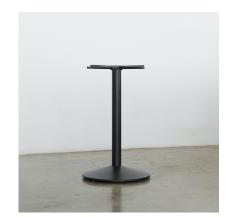

#### SOL TABLE

Sol is perfect for cosy spaces indoors and outdoors. Sol is your go-to for maximising space.

Sol is the first Norock cone-shaped disc base which allows for the self-stabilising technology to sit under the column, like the x-bases, and then run seamlessly flush to the ground at the feet.

A much-requested base from designers and business operators alike.

Also available in a counter and bar height option.

Finish: Steel — zinc phosphate disc and column, alodine top plate

Sandstone Black or Metallic Silver – non standard colours available with up-charge \*Maximum top size – 800mm Round or 700mm Square