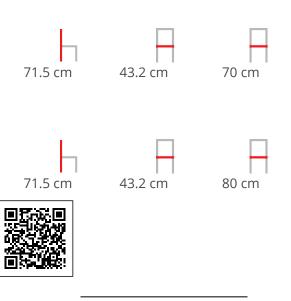

## Dimensions

Hospitality Furniture Concepts

Sol is perfect for cosy spaces indoors and outdoors. Sol is your go-to for maximising space.

Sol is the first Norock cone-shaped disc base which allows for the self-stabilising technology to sit under the column, like the x-bases, and then run seamlessly flush to the ground at the feet.

# Dimensions