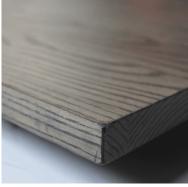

## **MELAMINE ASH TABLE TOP**

Thickness: 32mm (Other options available at extra cost)

Edge Profile: Square (Other options available at extra cost)

Finish: Stained to standard colours and lacquered (Matt, satin or glossy)

We offer full customisation of table tops. Please enquire for any other specification.

**ADDITIONAL INFORMATION** 

Leadtime

2 - 4 weeks

Thickness: 32mm (Other options available at extra cost)

Edge Profile: Square (Other options available at extra cost)

Finish: Stained to standard colours and lacquered (Matt, satin or glossy)

We offer full customisation of table tops. Please enquire for any other specification.