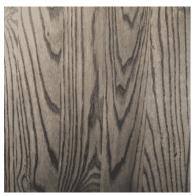

## **MELAMINE ASH TABLE TOP**

Thickness: 32mm (Other options available at extra cost)

Edge Profile: Square (Other options available at extra cost)

Finish: Stained to standard colours and lacquered (Matt, satin or glossy)

Finish: Stained to standard colours and lacquered (Matt, satin or glossy)

We offer full customisation of table tops. Please enquire for any other specification.