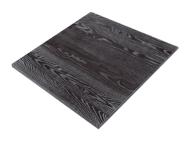

## **MELAMINE ASH TABLE TOP**

Thickness: 32mm (Other options available at extra cost)

Edge Profile: Square (Other options available at extra cost)

Finish: Stained to standard colours and lacquered (Matt, satin or glossy)

We offer full customisation of table tops. Please enquire for any other specification.

**ADDITIONAL INFORMATION** 

Leadtime

2 - 4 weeks

Thickness: 32mm (Other options available at extra cost)

Edge Profile: Square (Other options available at extra cost)

Finish: Stained to standard colours and lacquered (Matt, satin or glossy)

We offer full customisation of table tops. Please enquire for any other specification.