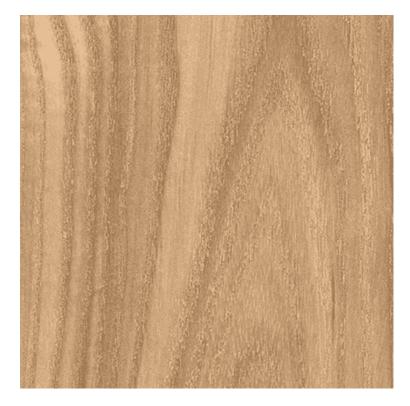

## **MELAMINE ASH TABLE TOP**

Thickness: 32mm (Other options available at extra cost)

Edge Profile: Square (Other options available at extra cost)

Finish: Stained to standard colours and lacquered (Matt, satin or glossy)

Finish: Stained to standard colours and lacquered (Matt, satin or glossy)

We offer full customisation of table tops. Please enquire for any other specification.