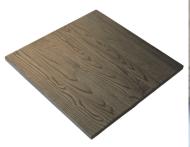

## **MELAMINE ASH TABLE TOP**

Thickness: 32mm (Other options available at extra cost)

Edge Profile: Square (Other options available at extra cost)

Finish: Stained to standard colours and lacquered (Matt, satin or glossy)

Finish: Stained to standard colours and lacquered (Matt, satin or glossy)

We offer full customisation of table tops. Please enquire for any other specification.