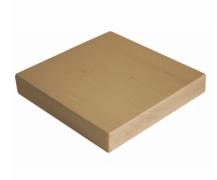

## MELAMINE BEECH TABLE TOP

Thickness: 32mm (Other options available at extra cost)

Edge Profile: Square (Other options available at extra cost)

Finish: Stained to standard colours and lacquered (Matt, satin or glossy)

We offer full customisation of table tops. Please enquire for any other specification.

Hospitality Furniture Concepts

ADDITIONAL INFORMATION

Leadtime

<u>2 – 4 weeks</u>

Thickness: 32mm (Other options available at extra cost)

Edge Profile: Square (Other options available at extra cost)

Finish: Stained to standard colours and lacquered (Matt, satin or glossy)

We offer full customisation of table tops. Please enquire for any other specification.