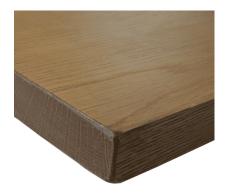

## MELAMINE EUROPEAN OAK TABLE TOP

Thickness: 32mm (Other options available at extra cost)

Edge Profile: Square (Other options available at extra cost)

Finish: Stained to standard colours and lacquered (Matt, satin or glossy)

We offer full customisation of table tops. Please enquire for any other specification.

**ADDITIONAL INFORMATION** 

Leadtime

2 - 4 weeks

Thickness: 32mm (Other options available at extra cost)

Edge Profile: Square (Other options available at extra cost)

Finish: Stained to standard colours and lacquered (Matt, satin or glossy)

We offer full customisation of table tops. Please enquire for any other specification.