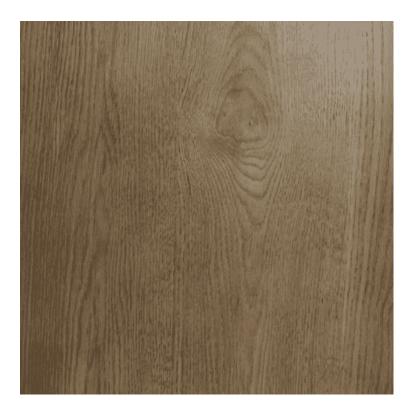

## MELAMINE EUROPEAN OAK TABLE TOP

Thickness: 32mm (Other options available at extra cost)

Edge Profile: Square (Other options available at extra cost)

Finish: Stained to standard colours and lacquered (Matt, satin or glossy)

Finish: Stained to standard colours and lacquered (Matt, satin or glossy)

We offer full customisation of table tops. Please enquire for any other specification.