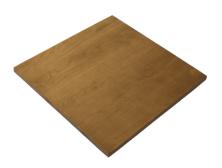

## MELAMINE EUROPEAN OAK TABLE TOP

Thickness: 32mm (Other options available at extra cost)

Edge Profile: Square (Other options available at extra cost)

Finish: Stained to standard colours and lacquered (Matt, satin or glossy)

Finish: Stained to standard colours and lacquered (Matt, satin or glossy)

We offer full customisation of table tops. Please enquire for any other specification.