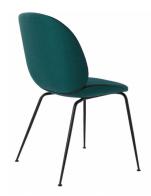

## **SOLY CHAIR**

The comfortable yet dynamic design makes this chair suitable for multiple environments.

The Beetle Chair Collection is a chair series in laminated moulded veneer with seat and back in 2 separate parts. The 2 parts are joined together with a steel fitting milled into the 2 shells. The chair is always fully upholstered in fabric or leather.

## **ADDITIONAL INFORMATION**

Stacking No
Leadtime Stock

Material <u>Upholstered</u>

 Arms
 No

 Linking
 No

The comfortable yet dynamic design makes this chair suitable for multiple environments.

The Beetle Chair Collection is a chair series in laminated moulded veneer with seat and back in 2 separate parts. The 2 parts are joined together with a steel fitting milled into the 2 shells. The chair is always fully upholstered in fabric or leather.