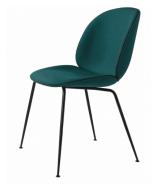

## **SOLY CHAIR**

The comfortable yet dynamic design makes this chair suitable for multiple environments.

The Beetle Chair Collection is a chair series in laminated moulded veneer with seat and back in 2 separate parts. The 2 parts are joined together with a steel fitting milled into the 2 shells. The chair is always fully upholstered in fabric or leather.

## **ADDITIONAL INFORMATION**

Stacking No
Leadtime Stock

Material <u>Upholstered</u>

 Arms
 No

 Linking
 No

The comfortable yet dynamic design makes this chair suitable for multiple environments.

The Beetle Chair Collection is a chair series in laminated moulded veneer with seat and back in 2 separate parts. The 2 parts are joined together with a steel fitting milled into the 2 shells. The chair is always fully upholstered in fabric or leather.