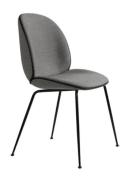

## **SOLY CHAIR**

The comfortable yet dynamic design makes this chair suitable for multiple environments.

The Beetle Chair Collection is a chair series in laminated moulded veneer with seat and back in 2 separate parts. The 2 parts are joined together with a steel fitting milled into the 2 shells. The chair is always fully upholstered in fabric or leather.

## **ADDITIONAL INFORMATION**

Stacking No
Leadtime Stock

Material <u>Upholstered</u>

 Arms
 No

 Linking
 No

The comfortable yet dynamic design makes this chair suitable for multiple environments.

The Beetle Chair Collection is a chair series in laminated moulded veneer with seat and back in 2 separate parts. The 2 parts are joined together with a steel fitting milled into the 2 shells. The chair is always fully upholstered in fabric or leather.