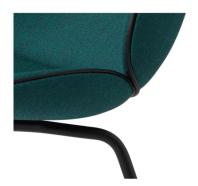

## **SOLY CHAIR**

The comfortable yet dynamic design makes this chair suitable for multiple environments.

The Beetle Chair Collection is a chair series in laminated moulded veneer with seat and back in 2 separate parts. The 2 parts are joined together with a steel fitting milled into the 2 shells. The chair is always fully upholstered in fabric or leather.

## **ADDITIONAL INFORMATION**

Stacking No
Leadtime Stock

Material <u>Upholstered</u>

 Arms
 No

 Linking
 No

The comfortable yet dynamic design makes this chair suitable for multiple environments.

The Beetle Chair Collection is a chair series in laminated moulded veneer with seat and back in 2 separate parts. The 2 parts are joined together with a steel fitting milled into the 2 shells. The chair is always fully upholstered in fabric or leather.