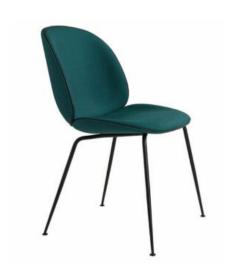

## **SOLY CHAIR**

The comfortable yet dynamic design makes this chair suitable for multiple environments.

The Beetle Chair Collection is a chair series in laminated moulded veneer with seat and back in 2 separate parts. The 2 parts are joined together with a steel fitting milled into the 2 shells. The chair is always fully upholstered in fabric or leather.

Material: Moulded veneer Suitability: Internal Warranty: 1 year

## **ADDITIONAL INFORMATION**

Stacking No
Leadtime Stock

Material <u>Upholstered</u>

 Arms
 No

 Linking
 No

The comfortable yet dynamic design makes this chair suitable for multiple environments.

The Beetle Chair Collection is a chair series in laminated moulded veneer with seat and back in 2 separate parts. The 2 parts are joined together with a steel fitting milled into the 2 shells. The chair is always fully upholstered in fabric or leather.