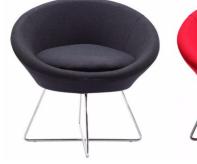

#### **ADDITIONAL INFORMATION**

**Stacking** <u>No</u>

Leadtime <u>5 – 6 weeks</u> Material **Upholstered** Price More than 500

Wide comfortable Fabric upholstered lounge chair with Chrome Cross base

Suitability: Internal Warranty: 3 year

### **Dimensions**

46cm 50cm

## **Colours and Finishes**

Red, Green or Charcoal

# **Product Features**

- Large Comfortable Seat Fabric Upholstery Chrome Cross Base