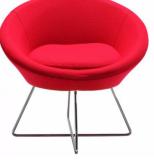

#### **ADDITIONAL INFORMATION**

**Stacking** <u>No</u>

Leadtime <u>5 – 6 weeks</u> Material **Upholstered** Price More than 500

Wide comfortable Fabric upholstered lounge chair with Chrome Cross base

Suitability: Internal Warranty: 3 year

### **Dimensions**

46cm 50cm

## **Colours and Finishes**

Red, Green or Charcoal

# **Product Features**

- Large Comfortable Seat Fabric Upholstery Chrome Cross Base