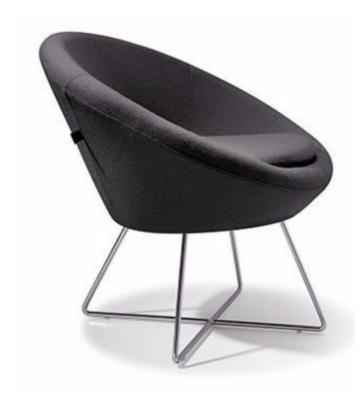

#### **SPLASH CONE**

Wide comfortable Fabric upholstered lounge chair with Chrome Cross base

Suitability: Internal Warranty: 3 year

### **Dimensions**

46cm 50cm

## **Colours and Finishes**

Red, Green or Charcoal

# **Product Features**

- Large Comfortable Seat Fabric Upholstery Chrome Cross Base