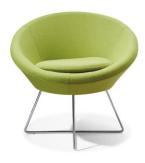

#### **ADDITIONAL INFORMATION**

**Stacking** <u>No</u>

Leadtime <u>5 – 6 weeks</u> Material **Upholstered** Price More than 500

Wide comfortable Fabric upholstered lounge chair with Chrome Cross base

Suitability: Internal Warranty: 3 year

### **Dimensions**

46cm 50cm

## **Colours and Finishes**

Red, Green or Charcoal

# **Product Features**

- Large Comfortable Seat Fabric Upholstery Chrome Cross Base