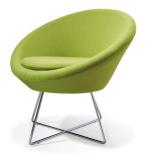

#### **SPLASH CONE**

Wide comfortable Fabric upholstered lounge chair with Chrome Cross base

Suitability: Internal Warranty: 3 year

### **Dimensions**

46cm 50cm

## **Colours and Finishes**

Red, Green or Charcoal

# **Product Features**

- Large Comfortable Seat Fabric Upholstery Chrome Cross Base