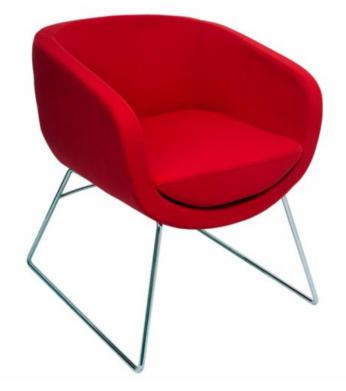

### Wide comfortable Fabric lounge chair with Sled base

Material: Fabric Suitability: Internal Warranty: 3 years

## **Colours and Finishes**

Red, Green or Charcoal

# **Product Features** - Stylish Shape - Fabric Upholstery - Chrome Sled Base

Hospitality Furniture Concepts